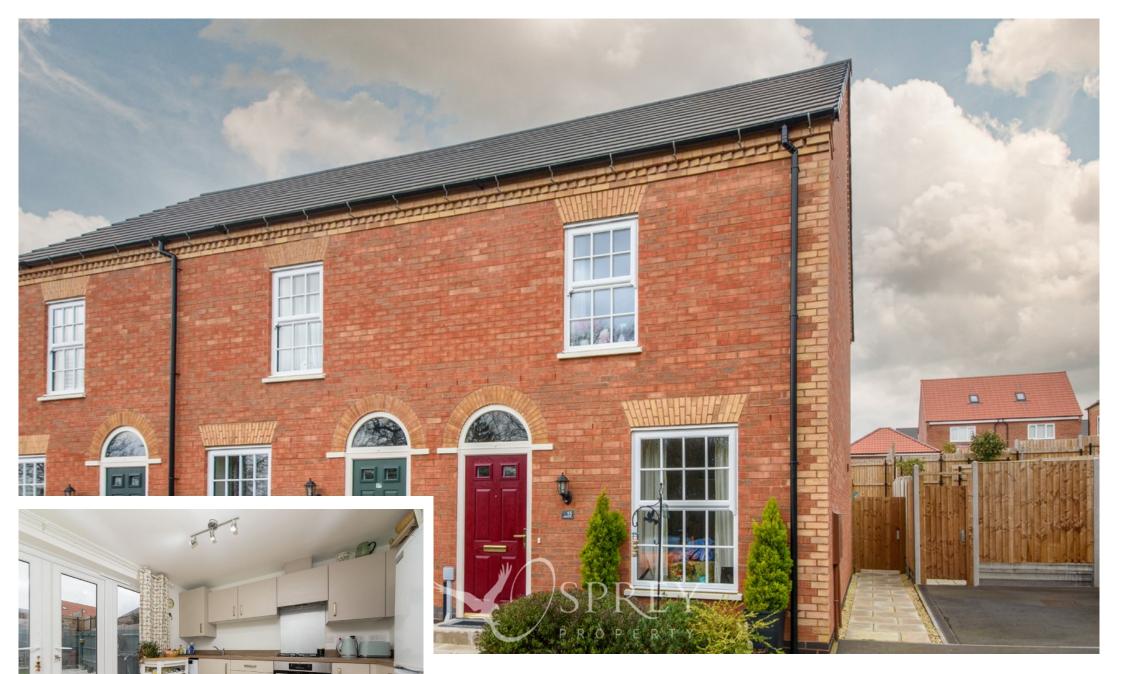

Woolsthorpe Close, Melton Mowbray

£229,950

This attractive two-bedroom, modern Georgian style property offers a character home with modern luxury. Externally the property benefits from two allocated parking spaces and a landscaped West facing rear garden.

Located to the North of Melton Mowbray, this lovely home offers generous proportions with a quality finish.

The property provides an entrance hall, an excellent sized but cosy living room, a kitchen/diner with Amtico flooring, a good range of floor and wall units, a selection of integrated appliances and French doors to the patio and enviable landscaped rear garden, there is also a cloakroom on the ground floor.