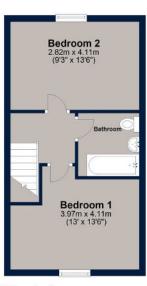

The first floor offers two generous size bedrooms and a well-appointed family bathroom.

Tenure: Freehold All mains' services Council Tax Band: B

Please note there is a maintenance charge on this development.

#### First Floor

Total area: approx. 65.0 sq. metres (699.5 sq. feet)

Plan is for illustration purposes only and may not be representative of the property. Plan is not to scale. Plan produced by M-Photo Plan produced using PlanUp.