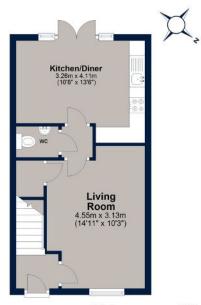

Located to the North of Melton Mowbray, this lovely home offers generous proportions with a quality finish.

The property provides an entrance hall, an excellent sized but cosy living room, a kitchen/diner with Amtico flooring, a good range of floor and wall units, a selection of integrated appliances and French doors to the patio and enviable landscaped rear garden, there is also a cloakroom on the ground floor.

#### **Ground Floor**

#### First Floor

Total area: approx. 65.0 sq. metres (699.5 sq. feet)

Plan is for illustration purposes only and may not be representative of the property. Plan is not to scale. Plan produced by M-Photo Plan produced using PlanUp.