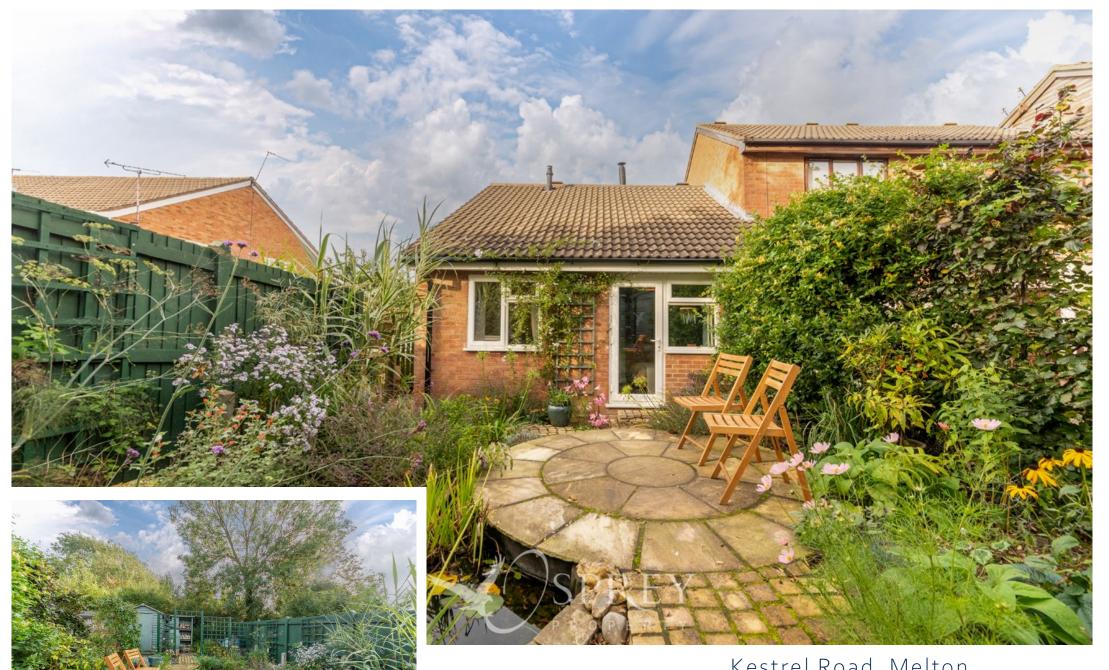

Kestrel Road, Melton Mowbray £180,000 (Offers Over)

Guide Price: £180,000 - £200,000

A rare opportunity to purchase this immaculately presented and much enhanced two-bedroom home which occupies a peaceful and secluded position on the south side of town. The property is approached from the driveway which leads to the entrance door along with gated access to the rear garden. The tastefully decorated internal accommodation comprises of entrance hall, modern re-fitted bathroom, two bedrooms, living room/diner with multi-fuel burner and kitchen with the added touch of thermostatic controlled underfloor heating. Externally, there is a pretty rear garden which enjoys a southerly facing aspect and is tastefully landscaped with a range of herbaceous plants and spring bulbs plus a wildlife pond. The driveway offers parking for at least 2 vehicles. An early viewing is advised!