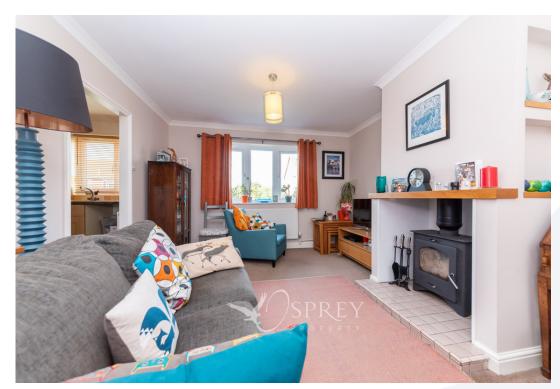

Kestrel Road, Melton Mowbray £180,000 (Offers Over)

Guide Price: £180,000 - £200,000

A rare opportunity to purchase this immaculately presented and much enhanced two-bedroom home which occupies a peaceful and secluded position on the south side of town. The property is approached from the driveway which leads to the entrance door along with gated access to the rear garden. The tastefully decorated internal accommodation comprises of entrance hall, modern re-fitted bathroom, two bedrooms, living room/diner with multi-fuel burner and kitchen with the added touch of thermostatic controlled underfloor heating. Externally, there is a pretty rear garden which enjoys a southerly facing aspect and is tastefully landscaped with a range of herbaceous plants and spring bulbs plus a wildlife pond. The driveway offers parking for at least 2 vehicles. An early viewing is advised!