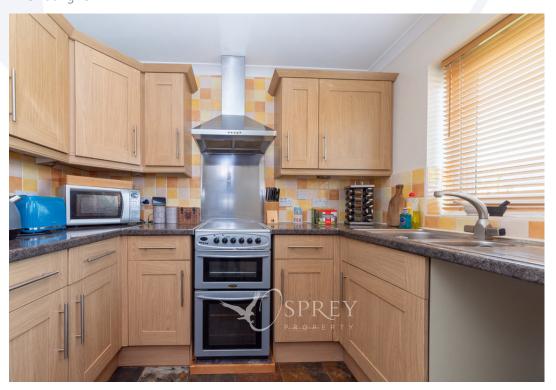

Kestrel Road, Melton Mowbray £180,000 (Offers Over)

Guide Price: £180,000 - £200,000

A rare opportunity to purchase this immaculately presented and much enhanced two-bedroom home which occupies a peaceful and secluded position on the south side of town. The property is approached from the driveway which leads to the entrance door along with gated access to the rear garden. The tastefully decorated internal accommodation comprises of entrance hall, modern re-fitted bathroom, two bedrooms, living room/diner with multi-fuel burner and kitchen with the added touch of thermostatic controlled underfloor heating. Externally, there is a pretty rear garden which enjoys a southerly facing aspect and is tastefully landscaped with a range of herbaceous plants and spring bulbs plus a wildlife pond. The driveway offers parking for at least 2 vehicles. An early viewing is advised!