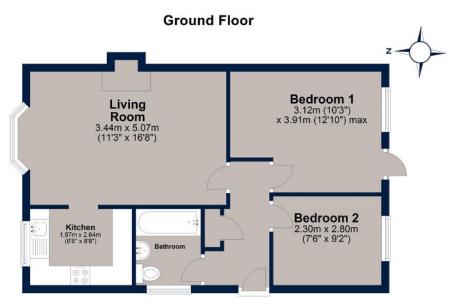

# Kestrel Road, Melton Mowbray

Total area: approx. 49.8 sq. metres (535.8 sq. feet)

Plan is for illustration purposes only and may not be representative of the property. Plan is not to scale. Plan produced by M-Photo Plan produced using PlanUp.