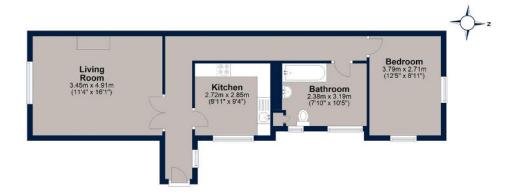

Market Place, Oundle Offers Over £150,000

We are delighted to bring this centrally located top floor apartment at Bank Chambers to the market. The apartment is inside a Grade II listed building which is situated right in the heart of Market Place Oundle with a private communal garden and easy access to all amenities. The accommodation consists of a living room with a south facing window, up to date kitchen, large and spacious bathroom with airing cupboard and a bedroom big enough for a king size bed and wardrobes.

## Market Place, Oundle

Total area: approx. 59.6 sq. metres (641.5 sq. feet)

Plan is for illustration purposes only and may not be representative of the property. Plan is not to scale. Plan produced by M-Photo Plan produced using PlanUp.