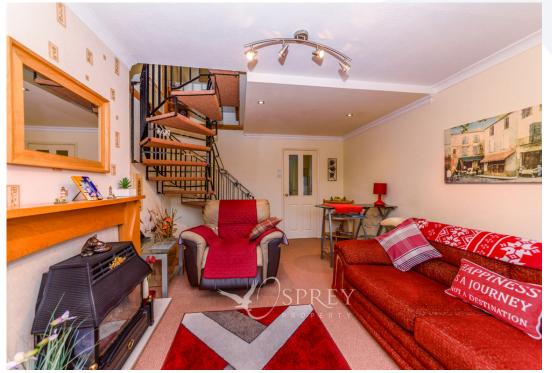

### KITCHEN 2.16m x 2.33m (7'1" x 7'8")

LIVING ROOM 4.90m x 3.83m (16'1" x 12'7") BEDROOM ONE 2.62m x 3.83m (8'7" x 12'7")

BEDROOM TWO 2.25m x 3.83m (7'4" x 12'7")

SHOWER ROOM