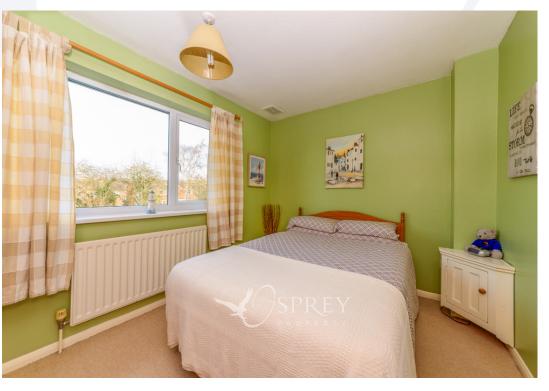

### KITCHEN 2.16m x 2.33m (7'1" x 7'8")

LIVING ROOM 4.90m x 3.83m (16'1" x 12'7") BEDROOM ONE 2.62m x 3.83m (8'7" x 12'7")

BEDROOM TWO 2.25m x 3.83m (7'4" x 12'7")

SHOWER ROOM