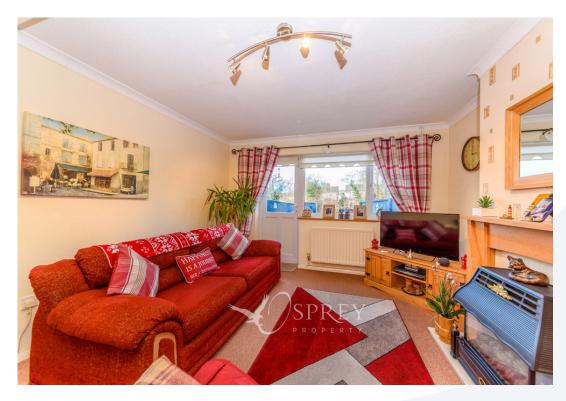

### KITCHEN 2.16m x 2.33m (7'1" x 7'8")

LIVING ROOM 4.90m x 3.83m (16'1" x 12'7") BEDROOM ONE 2.62m x 3.83m (8'7" x 12'7")

BEDROOM TWO 2.25m x 3.83m (7'4" x 12'7")

SHOWER ROOM