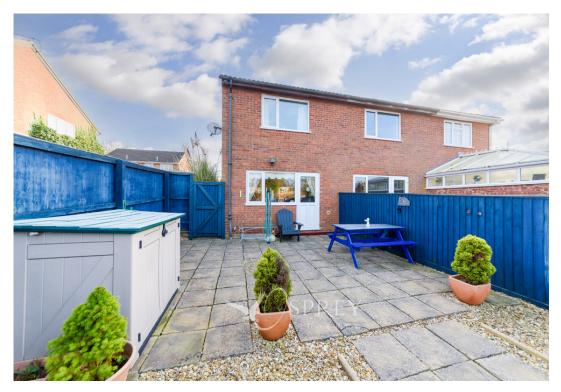

Ideal first-time buyer or down sizer home situated on the South side of Melton Mowbray. Externally there is parking for two vehicles and low maintenance front and rear gardens. Located on the popular Jelson Estate on the South side of Melton Mowbray, within walking distance of the town centre, train station and amenities. This two-bedroom home offers a good size open-plan living room, a kitchen with plenty of wall and floor cupboard units and a spiral staircase to the first floor, featuring two double bedrooms and a shower room. Externally the property offers pretty low maintenance front and rear gardens and two allocated parking spaces. Tenure: Freehold All mains services

## Kestrel Road, Melton Mowbray

Ideal first-time buyer or down sizer home situated on the South side of Melton Mowbray. Externally there is parking for two vehicles and a low maintenance rear garden.