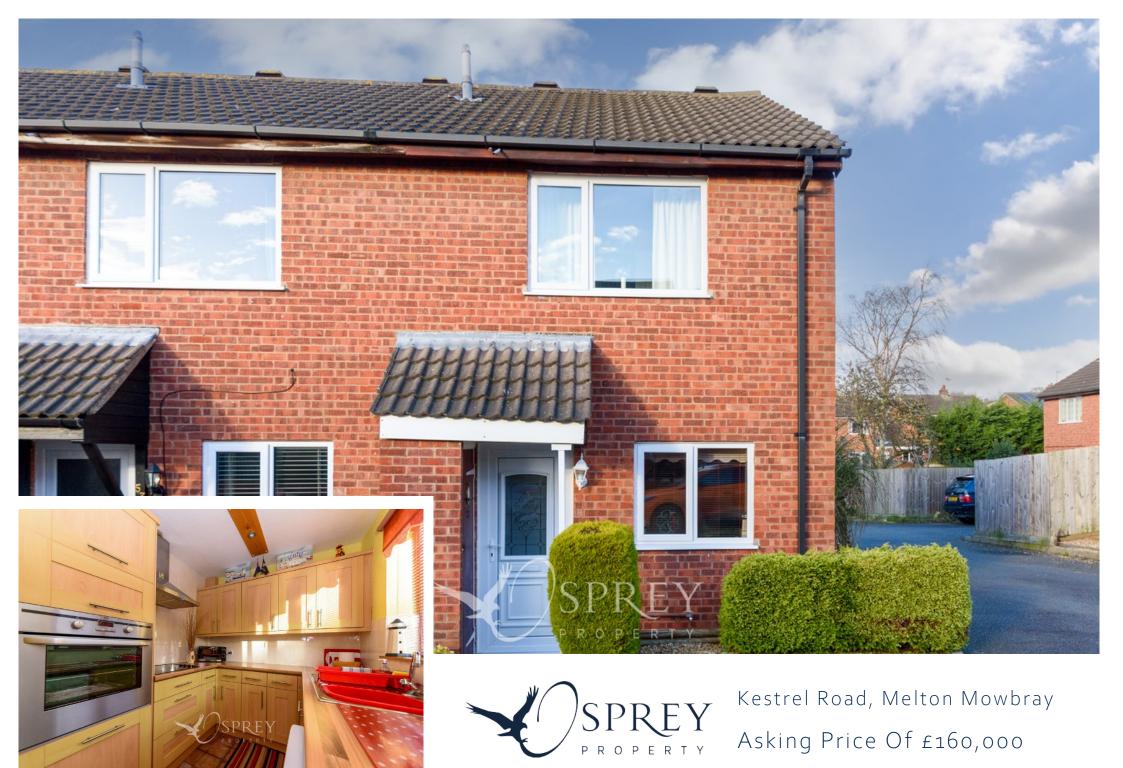

Ideal first-time buyer or down sizer home situated on the South side of Melton Mowbray. Externally there is parking for two vehicles and low maintenance front and rear gardens. Located on the popular Jelson Estate on the South side of Melton Mowbray, within walking distance of the town centre, train station and amenities. This two-bedroom home offers a good size open-plan living room, a kitchen with plenty of wall and floor cupboard units and a spiral staircase to the first floor, featuring two double bedrooms and a shower room. Externally the property offers pretty low maintenance front and rear gardens and two allocated parking spaces. Tenure: Freehold All mains services

## Kestrel Road, Melton Mowbray

Ideal first-time buyer or down sizer home situated on the South side of Melton Mowbray. Externally there is parking for two vehicles and a low maintenance rear garden.