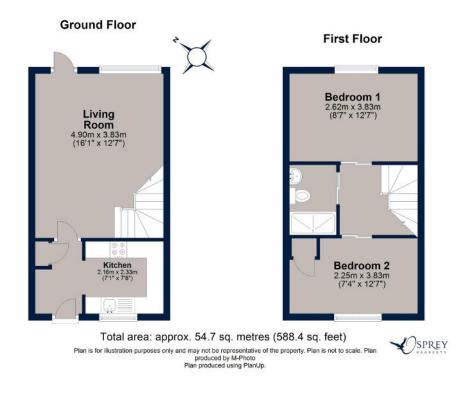

### KITCHEN 2.16m x 2.33m (7'1" x 7'8")

LIVING ROOM 4.90m x 3.83m (16'1" x 12'7") BEDROOM ONE 2.62m x 3.83m (8'7" x 12'7")

BEDROOM TWO 2.25m x 3.83m (7'4" x 12'7")

SHOWER ROOM

## Kestrel Road, Melton Mowbray

Ideal first-time buyer or down sizer home situated on the South side of Melton Mowbray. Externally there is parking for two vehicles and a low maintenance rear garden.

Ideal first-time buyer or down sizer home situated on the South side of Melton Mowbray. Externally there is parking for two vehicles and low maintenance front and rear gardens. Located on the popular Jelson Estate on the South side of Melton Mowbray, within walking distance of the town centre, train station and amenities. This two-bedroom home offers a good size open-plan living room, a kitchen with plenty of wall and floor cupboard units and a spiral staircase to the first floor, featuring two double bedrooms and a shower room. Externally the property offers pretty low maintenance front and rear gardens and two allocated parking spaces. Tenure: Freehold All mains services