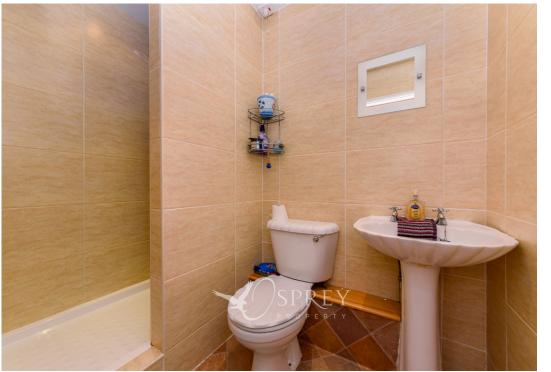

### KITCHEN 2.16m x 2.33m (7'1" x 7'8")

LIVING ROOM 4.90m x 3.83m (16'1" x 12'7") BEDROOM ONE 2.62m x 3.83m (8'7" x 12'7")

BEDROOM TWO 2.25m x 3.83m (7'4" x 12'7")

SHOWER ROOM