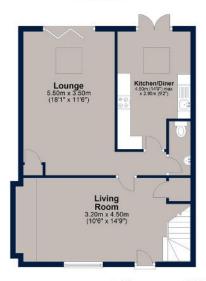

## Station Road, Nassington

## **Ground Floor**

## Bedroom 2 3.60m x 4.30m (6'2' x 14'1') Bedroom 2 3.60m x 2.61m (11'10' x 87') [11'10' x 87')

First Floor

Total area: approx. 101.3 sq. metres (1090.9 sq. feet)

Plan is for illustration purposes only and may not be representative of the proporty, Plan is not to scale. Plan produced using Plantip.

Plan is for illustration purposes only and may not be representative of the proposity, Plan is not to scale. Plan produced using Plantip.

Osprey Oakham 4 Burley Road Oakham Rutland LE156DH o1572 756675 oakham@osprey-property.co.uk Osprey Stamford 7 Red Lion Street Stamford Lincolnshire, PEg 1PA 01780 769269 stamford@osprey-property.co.uk Osprey Oundle 6 Crown Court Market Place Oundle, PE8 4BQ o1832 272225 oundle@osprey-property.co.uk Osprey Melton 8 Burton Road Melton Leicestershire, LE13 1AE o1664 778170 melton@osprey-property.co.uk A beautiful three-bedroom stone cottage with deceptively spacious accommodation in the heart of Nassington. Character elements include but are not limited to: an Inglenook fireplace with wood-burner in the front reception room, ceiling beams and window seats, exposed stone wall to one of the bedrooms.