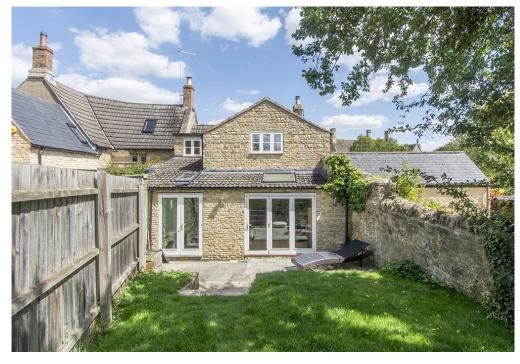

Offering two reception rooms, one with an Inglenook fireplace with wood-burner and ceiling beams, a modern kitchen breakfast room, a downstairs cloakroom, three good sized bedrooms, family bathroom, a long rear garden and off-road parking for two cars.

Additionally benefitting from a downstairs cloakroom, two reception rooms and a kitchen breakfast room, a long rear garden and off-road parking for two cars.