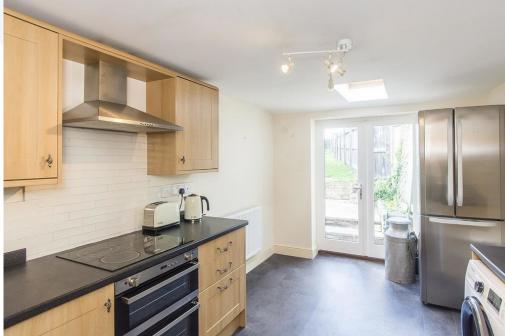

Offering two reception rooms, one with an Inglenook fireplace with wood-burner and ceiling beams, a modern kitchen breakfast room, a downstairs cloakroom, three good sized bedrooms, family bathroom, a long rear garden and off-road parking for two cars.

Additionally benefitting from a downstairs cloakroom, two reception rooms and a kitchen breakfast room, a long rear garden and off-road parking for two cars.