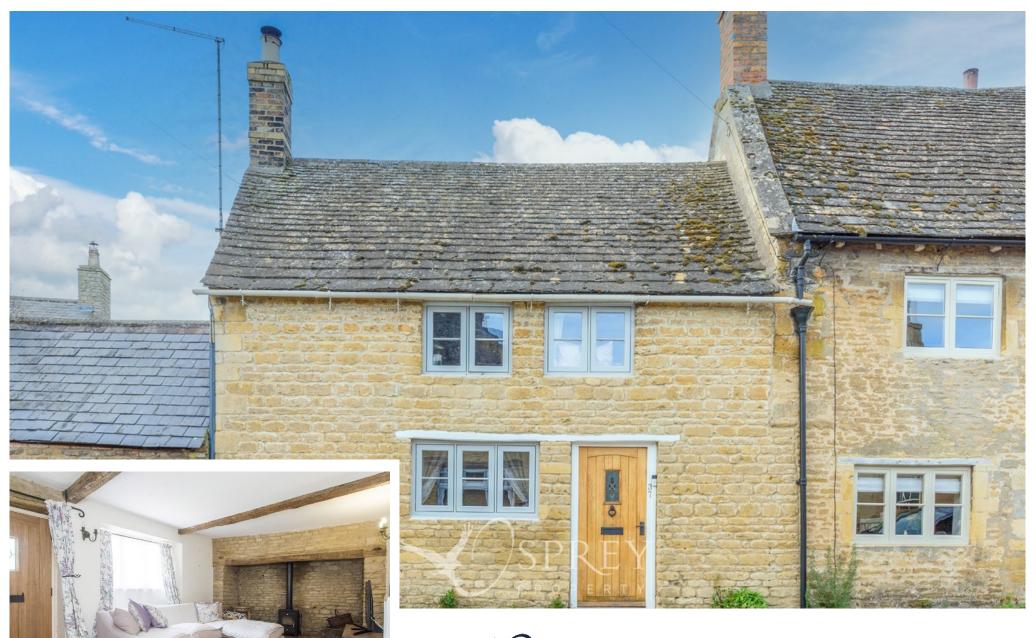

Station Road, Nassington Offers Over £410,000

This delightful stone cottage in the middle of Nassington has been extended and refurbished in recent years. Presented in beautiful condition, adorned with character throughout, the cottage does not have the restrictions of being listed or any compromise to head height.

Offering two reception rooms, one with an Inglenook fireplace with wood-burner and ceiling beams, a modern kitchen breakfast room, a downstairs cloakroom, three good sized bedrooms, family bathroom, a long rear garden and off-road parking for two cars.

The deceptively spacious cottage has a lovely flow and is decorated in neutral tones, with the added benefit of natural light flooding in. Unusual to find, this home has a cosy, homely feel yet has good size accommodation with ample room to work from home if required.