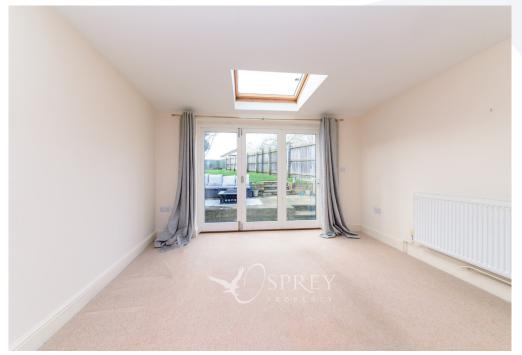

Offering two reception rooms, one with an Inglenook fireplace with wood-burner and ceiling beams, a modern kitchen breakfast room, a downstairs cloakroom, three good sized bedrooms, family bathroom, a long rear garden and off-road parking for two cars.

The deceptively spacious cottage has a lovely flow and is decorated in neutral tones, with the added benefit of natural light flooding in. Unusual to find, this home has a cosy, homely feel yet has good size accommodation with ample room to work from home if required.