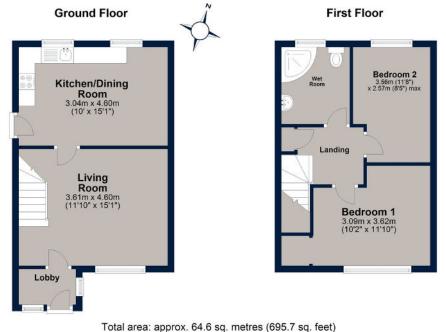

Tenure: Freehold All Mains' Services Council Tax Band: B

LOBBY

LIVING ROOM 3.61m x 4.60m (11'10" x 15'1") KITCHEN/DINING ROOM 3.04m x 4.60m (10' 15'1") LANDING BEDROOM 1 3.09m x 3.62m (10'2" x 11'10") BEDROOM 2 3.56m x 2.57m (11'8" x 8'5") WET ROOM

# Eagles Drive, Melton Mowbray

Plan is for illustration purposes only and may not be representative of the property. Plan is not to scale. Plan produced by M-Photo Plan produced using PlanUp.