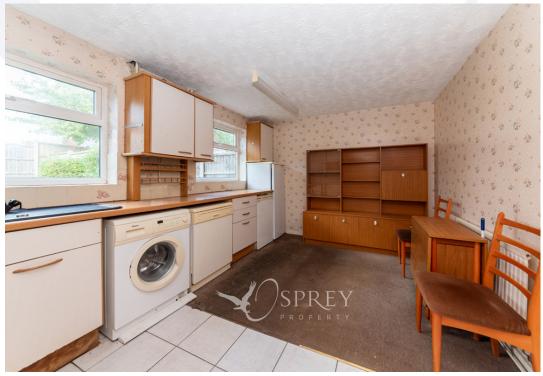

This home would benefit from cosmetic updating throughout and offers a lobby, living room and kitchen/dining room to the ground floor. On the first floor there are two bedrooms and a wet room. Driveway parking leads to a single garage and a good sized enclosed rear garden

Tenure: Freehold All Mains' Services Council Tax Band: B

LOBBY

LIVING ROOM 3.61m x 4.60m (11'10" x 15'1") KITCHEN/DINING ROOM 3.04m x 4.60m (10' 15'1") LANDING BEDROOM 1 3.09m x 3.62m (10'2" x 11'10") BEDROOM 2 3.56m x 2.57m (11'8" x 8'5") WET ROOM