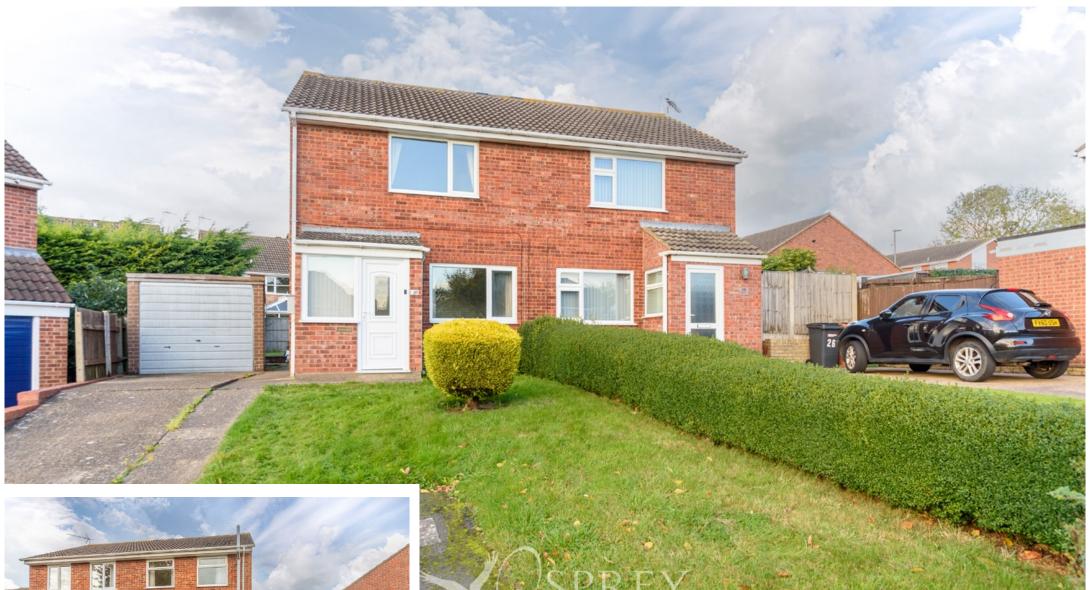

Eagles Drive, Melton Mowbray Asking Price Of £175,000

Ideal investment or first-time buyer opportunity. Set on a good plot in a quiet cul-de-sac to the South of Melton Mowbray. Externally there is driveway parking for several vehicles, a garage, and a front and rear garden.

This home would benefit from cosmetic updating throughout and offers a lobby, living room and kitchen/dining room to the ground floor. On the first floor there are two bedrooms and a wet room. Driveway parking leads to a single garage and a good sized enclosed rear garden

#### Osprey Melton

8 Burton Road Melton Leicestershire, LE13 1AE 01664 778170 melton@osprey-property.co.uk Ideal investment or first-time buyer opportunity. Set on a good plot in a quiet cul-de-sac to the South of Melton Mowbray. Externally there is driveway parking for several vehicles, a garage, and a front and rear garden.