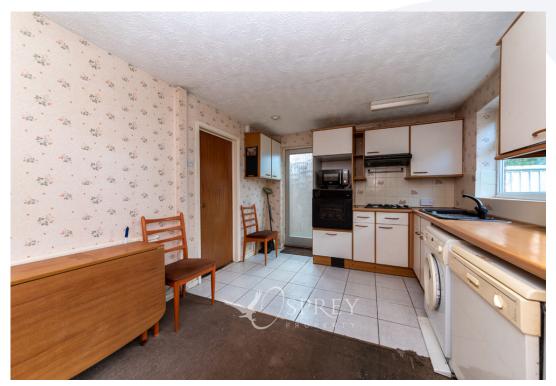

This home would benefit from cosmetic updating throughout and offers a lobby, living room and kitchen/dining room to the ground floor. On the first floor there are two bedrooms and a wet room. Driveway parking leads to a single garage and a good sized enclosed rear garden

Tenure: Freehold All Mains' Services Council Tax Band: B

LOBBY

LIVING ROOM 3.61m x 4.60m (11'10" x 15'1") KITCHEN/DINING ROOM 3.04m x 4.60m (10' 15'1") LANDING BEDROOM 1 3.09m x 3.62m (10'2" x 11'10") BEDROOM 2 3.56m x 2.57m (11'8" x 8'5") WET ROOM