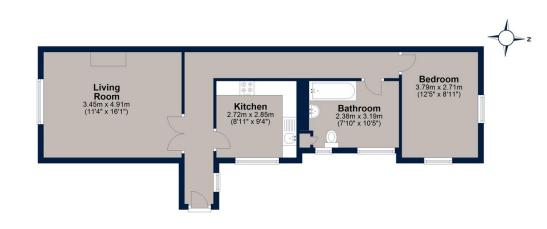

Total area: approx. 59.6 sq. metres (641.5 sq. feet) Plan is for illustration purposes only and may not be representative of the property. Plan is not to scale. Plan produced by M-Photo Plan produced using Plandy.