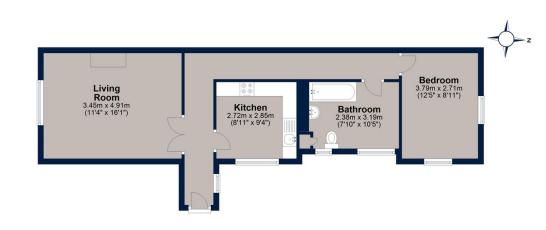

Total area: approx. 59.6 sq. metres (641.5 sq. feet) Plan is for illustration purposes only and may not be representative of the property. Plan is not to scale. Plan produced by M-Photo Plan produced using Plandy.