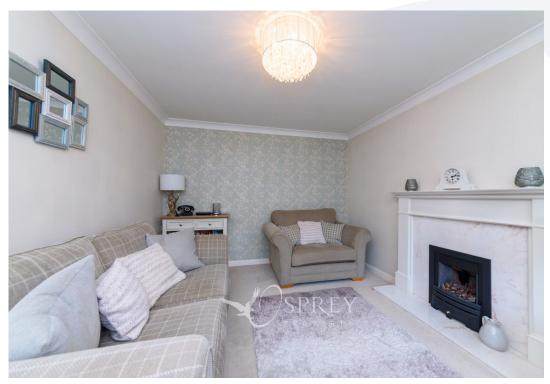

Located on a quiet cul-de-sac, on the North side of Melton Mowbray and within a short walk of open countryside, this property offers a super family home with a high-end finish.

The property has been configured to provide an entrance hall, a living room with a feature bay window, a generous kitchen/diner with a range cooker, a Belfast sink and a range of integrated appliances and French doors to the patio with newly laid composite decking and the southwest facing garden beyond. The ground floor also benefits from a cloakroom.

Tenure: Freehold All mains services Council Tax Band: D

LIVING ROOM 3.76m x 2.92m (12'4" x 9'7")

KITCHEN/DINER 2.82m x 6.01m (9'3" x 19'9")

WC

BEDROOM ONE 3.39m x 3.93m (11'1" x 12'11")

ENSUITE

BEDROOM TWO 3.06m x 3.83m (10'1" x 12'7")