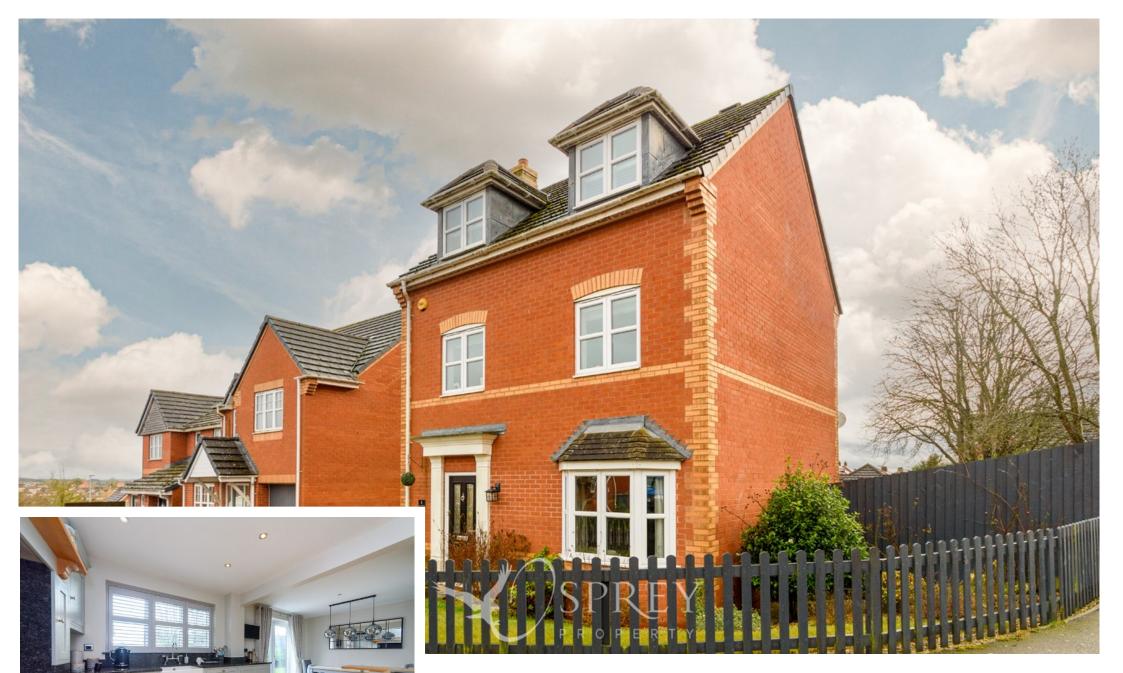

Lancers Drive, Melton Mowbray
Offers Over £425,000

This stunning five-bedroom, three storey property sits on an enviable plot and offers over 1500 square feet of accommodation. Externally there is parking for numerous vehicles and a double garage.

Located on a quiet cul-de-sac, on the North side of Melton Mowbray and within a short walk of open countryside, this property offers a super family home with a high-end finish.

The property has been configured to provide an entrance hall, a living room with a feature bay window, a generous kitchen/diner with a range cooker, a Belfast sink and a range of integrated appliances and French doors to the patio with newly laid composite decking and the southwest facing garden beyond. The ground floor also benefits from a cloakroom.