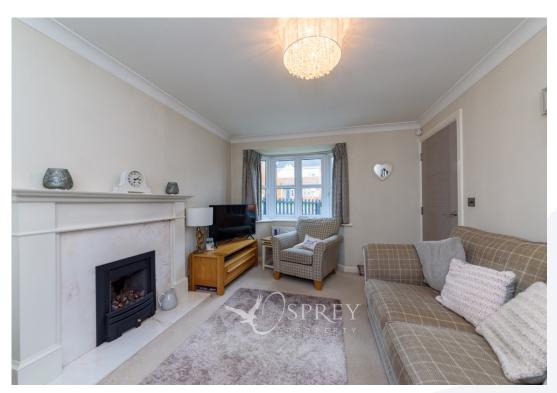

Located on a quiet cul-de-sac, on the North side of Melton Mowbray and within a short walk of open countryside, this property offers a super family home with a high-end finish.

The property has been configured to provide an entrance hall, a living room with a feature bay window, a generous kitchen/diner with a range cooker, a Belfast sink and a range of integrated appliances and French doors to the patio with newly laid composite decking and the southwest facing garden beyond. The ground floor also benefits from a cloakroom.

Tenure: Freehold All mains services Council Tax Band: D

LIVING ROOM 3.76m x 2.92m (12'4" x 9'7")

KITCHEN/DINER 2.82m x 6.01m (9'3" x 19'9")

WC

BEDROOM ONE 3.39m x 3.93m (11'1" x 12'11")

ENSUITE

BEDROOM TWO 3.06m x 3.83m (10'1" x 12'7")