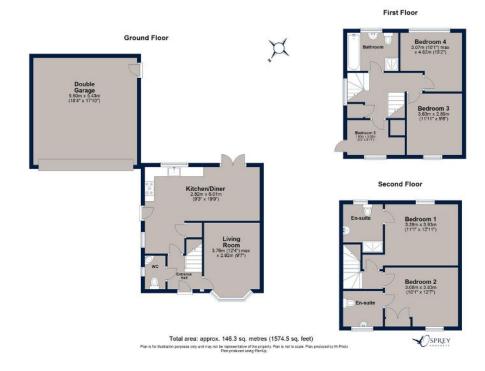

The first floor offers three bedrooms - one of which is currently used as an office, two further double bedrooms and a family bathroom. The second floor features two double bedrooms, both offering an en suite bathroom.

Tenure: Freehold All mains services Council Tax Band: D

LIVING ROOM 3.76m x 2.92m (12'4" x 9'7")

KITCHEN/DINER 2.82m x 6.01m (9'3" x 19'9")

WC

BEDROOM ONE 3.39m x 3.93m (11'1" x 12'11")

ENSUITE

BEDROOM TWO 3.06m x 3.83m (10'1" x 12'7")

ENSUITE

BEDROOM THREE 3.63m x 2.89m (11'11" x 9'9")

BEDROOM FOUR 3.07m x 4.62m (10'1" x 15'2")

BEDROOM FIVE 1.60m x 3.02m (5'3" x 9'11")

BATHROOM