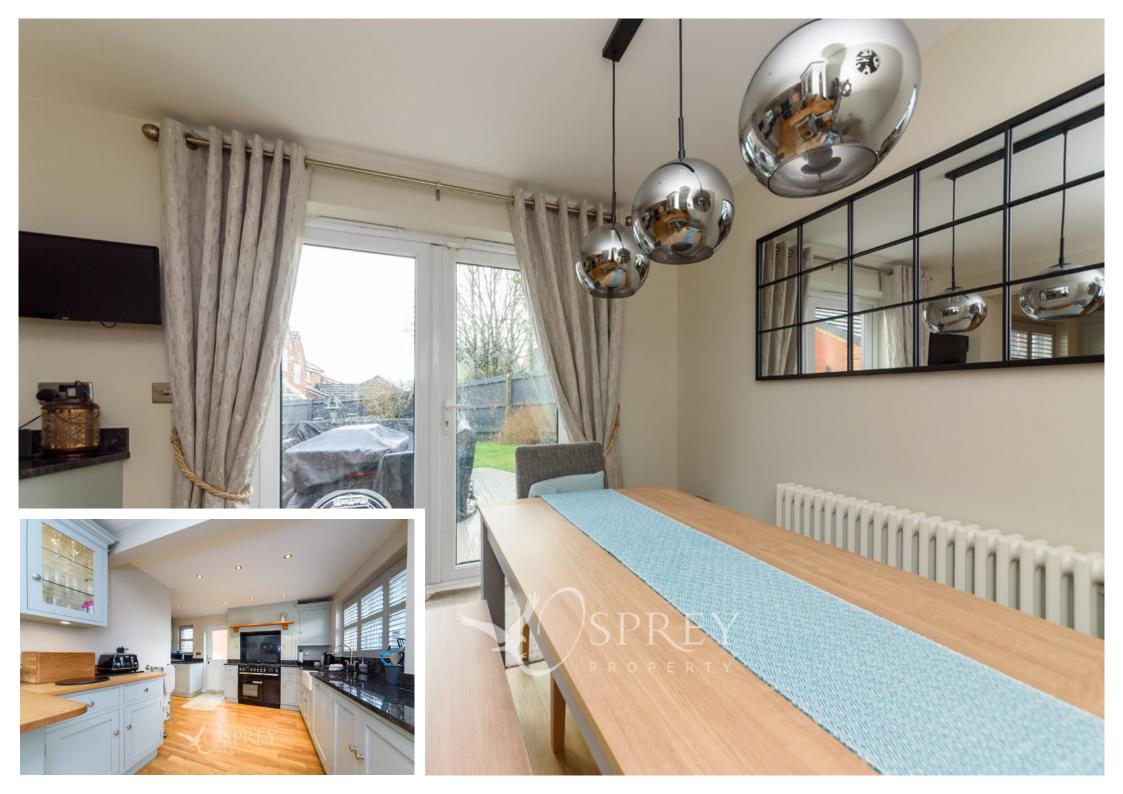

Located on a quiet cul-de-sac, on the North side of Melton Mowbray and within a short walk of open countryside, this property offers a super family home with a high-end finish.

The property has been configured to provide an entrance hall, a living room with a feature bay window, a generous kitchen/diner with a range cooker, a Belfast sink and a range of integrated appliances and French doors to the patio with newly laid composite decking and the southwest facing garden beyond. The ground floor also benefits from a cloakroom.

Tenure: Freehold All mains services Council Tax Band: D

LIVING ROOM 3.76m x 2.92m (12'4" x 9'7")

KITCHEN/DINER 2.82m x 6.01m (9'3" x 19'9")

WC

BEDROOM ONE 3.39m x 3.93m (11'1" x 12'11")

ENSUITE

BEDROOM TWO 3.06m x 3.83m (10'1" x 12'7")