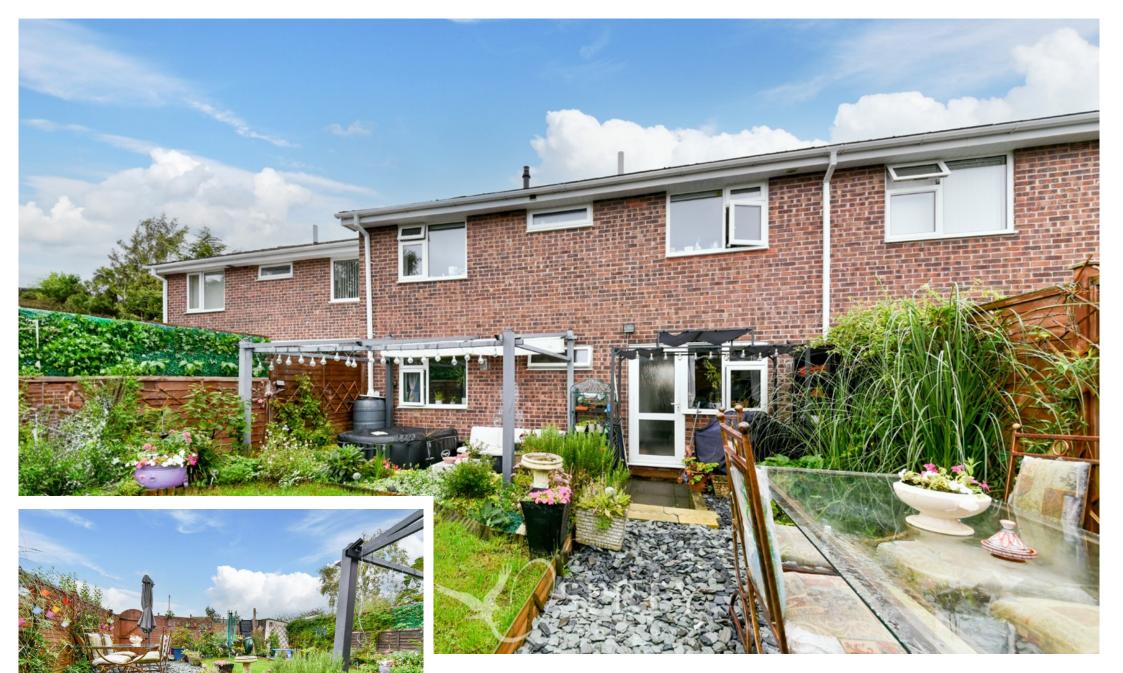

Longwill Avenue, Melton Mowbray

£139,950

A well-presented two-bedroom, ground floor maisonette with a good sized south west facing rear garden. Externally there is an allocated parking space and a garage. Located to the north of Melton Mowbray and within easy walking distance of the town and Country Park, this property provides a sizeable lounge, fully fitted kitchen and bathroom and two double bedrooms. Outside is a pretty garden with a covered patio, a separate seating area and an abundance of established shrubs.

## Osprey Melton

8 Burton Road
Melton
Leicestershire, LE13 1AE
o1664 778170
melton@osprey-property.co.uk

A well-presented two bedroom, ground floor maisonette with a good sized south west rear garden. Externally there is an allocated parking space and a garage.