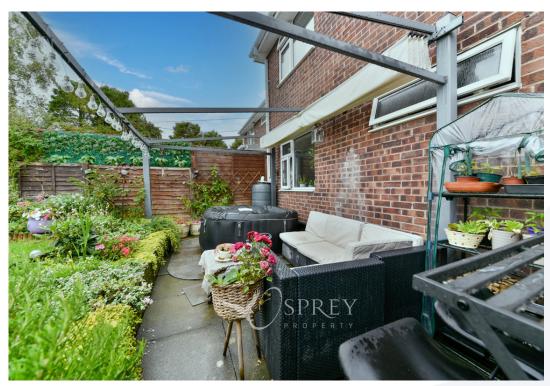

Longwill Avenue, Melton Mowbray

£139,950

A well-presented two-bedroom, ground floor maisonette with a good sized south west facing rear garden. Externally there is an allocated parking space and a garage. Located to the north of Melton Mowbray and within easy walking distance of the town and Country Park, this property provides a sizeable lounge, fully fitted kitchen and bathroom and two double bedrooms. Outside is a pretty garden with a covered patio, a separate seating area and an abundance of established shrubs.

## Osprey Melton

8 Burton Road
Melton
Leicestershire, LE13 1AE
o1664 778170
melton@osprey-property.co.uk

A well-presented two bedroom, ground floor maisonette with a good sized south west rear garden. Externally there is an allocated parking space and a garage.