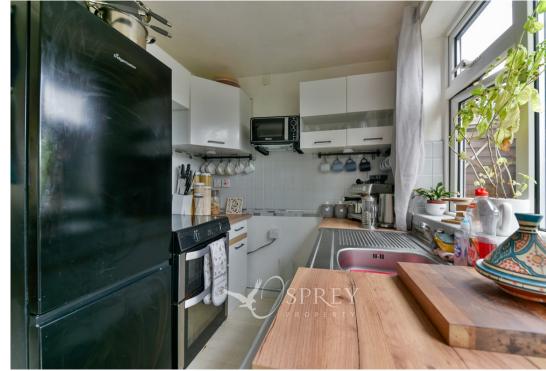

KITCHEN 1.96m x 2.68m (6'5" x 8'10")

BEDROOM ONE 3.85m x 3.01m (12'7" x 9'10")

BEDROOM TWO 3.01m x 2.49m (9'10" x 8'2")

BATHROOM