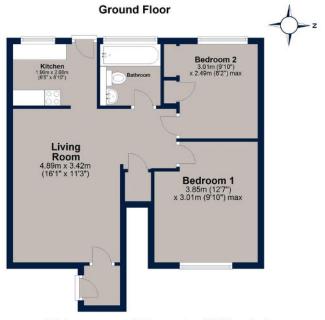

Tenure: Leasehold. Current Lease Expires in 54 years, the current owner will be extending the Lease to 110 years in readiness for completion.

All Mains' Services
Council Tax Band: A

LIVING ROOM 4.89m x 3.42m (16'1" x 11'3")

KITCHEN 1.96m x 2.68m (6'5" x 8'10")

BEDROOM ONE 3.85m x 3.01m (12'7" x 9'10")

BEDROOM TWO 3.01m x 2.49m (9'10" x 8'2")

BATHROOM

# Longwill Avenue, Melton Mowbray

Total area: approx. 53.8 sq. metres (578.6 sq. feet)

Plan is for illustration purposes only and may not be representative of the property. Plan is not to scale. Plan produced by M-Photo Plan produced using PlanUp.