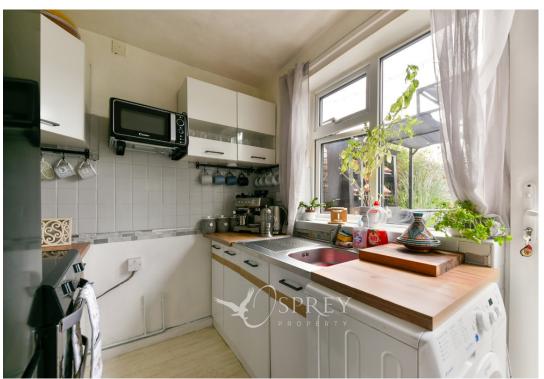

KITCHEN 1.96m x 2.68m (6'5" x 8'10")

BEDROOM ONE 3.85m x 3.01m (12'7" x 9'10")

BEDROOM TWO 3.01m x 2.49m (9'10" x 8'2")

BATHROOM