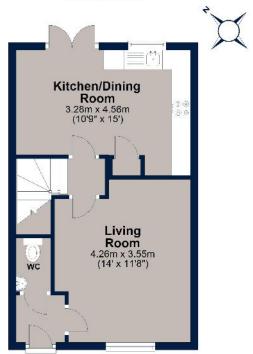

# **Ground Floor**

The living areas are bright and airy. The cosy living room provides a perfect spot for relaxation and entertainment, while the well-equipped kitchen dining area is ideal for culinary endeavours. The property also benefits from an enclosed garden and oversized garage and driveway parking. The garden offers a peaceful retreat, where you can enjoy outdoor activities or simply unwind in the fresh air.