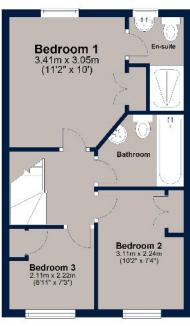

### First Floor

Total area: approx. 69.8 sq. metres (751.0 sq. feet)

Plan is for illustration purposes only and may not be representative of the property. Plan is not to scale. Plan produced by M-Photo
Plan produced using PlanUp.

Inside, you'll find a thoughtfully designed layout that maximizes space and functionality. The property comprises three spacious bedrooms all with built-in wardrobes, principle with en-suite providing ample room for relaxation and privacy. The bathroom and en-suite are tastefully appointed and offer modern fixtures and fittings.