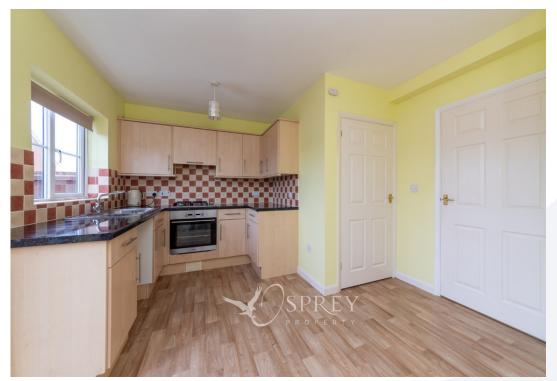

The spacious entrance hall has ample space for shoes and coats.

From the hallway, you will find access to the living room and stairs to the first floor.

The bright living room overlooks the front aspect of the property with a door leading to the breakfastkitchen and French doors overlooking the garden to the rear. The downstairs w/c completes this floor. To the first floor is a landing leading to two double and one single bedroom plus bathroom with shower over the bath.