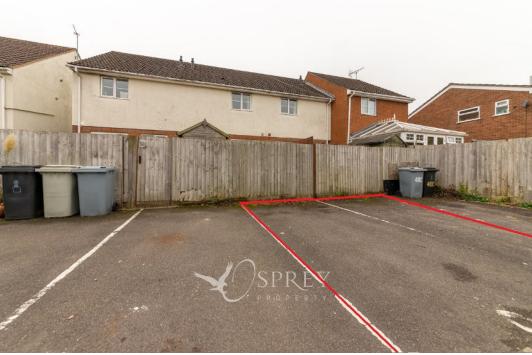

The easily maintained garden to the rear has a shed and gated access to two allocated parking spaces. The property is situated a short walk from the centre of this popular Rutland market town.

TENURE: Freehold