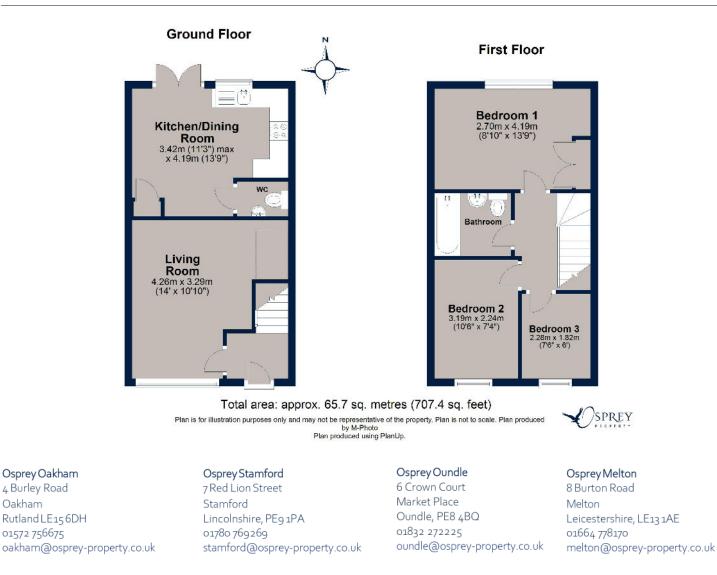

The spacious entrance hall has ample space for shoes and coats.

From the hallway, you will find access to the living room and stairs to the first floor.

The bright living room overlooks the front aspect of the property with a door leading to the breakfastkitchen and French doors overlooking the garden to the rear. The downstairs w/c completes this floor. To the first floor is a landing leading to two double and one single bedroom plus bathroom with shower over the bath.

The easily maintained garden to the rear has a shed and gated access to two allocated parking spaces. The property is situated a short walk from the centre of this popular Rutland market town.

TENURE: Freehold