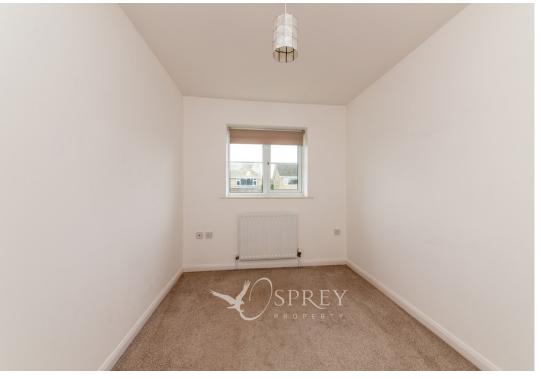

The spacious entrance hall has ample space for shoes and coats.

From the hallway, you will find access to the living room and stairs to the first floor.

The bright living room overlooks the front aspect of the property with a door leading to the breakfastkitchen and French doors overlooking the garden to the rear. The downstairs w/c completes this floor. To the first floor is a landing leading to two double and one single bedroom plus bathroom with shower over the bath.