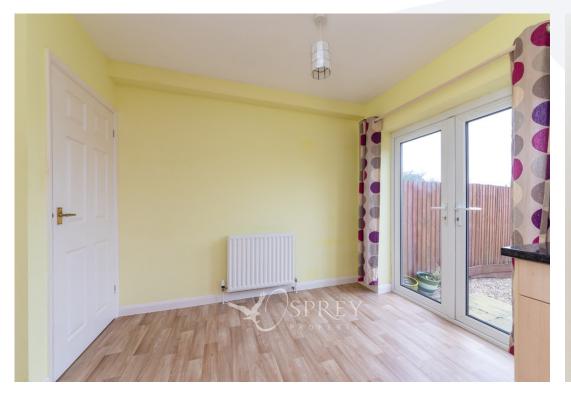

The spacious entrance hall has ample space for shoes and coats.

From the hallway, you will find access to the living room and stairs to the first floor.

The bright living room overlooks the front aspect of the property with a door leading to the breakfastkitchen and French doors overlooking the garden to the rear. The downstairs w/c completes this floor. To the first floor is a landing leading to two double and one single bedroom plus bathroom with shower over the bath.