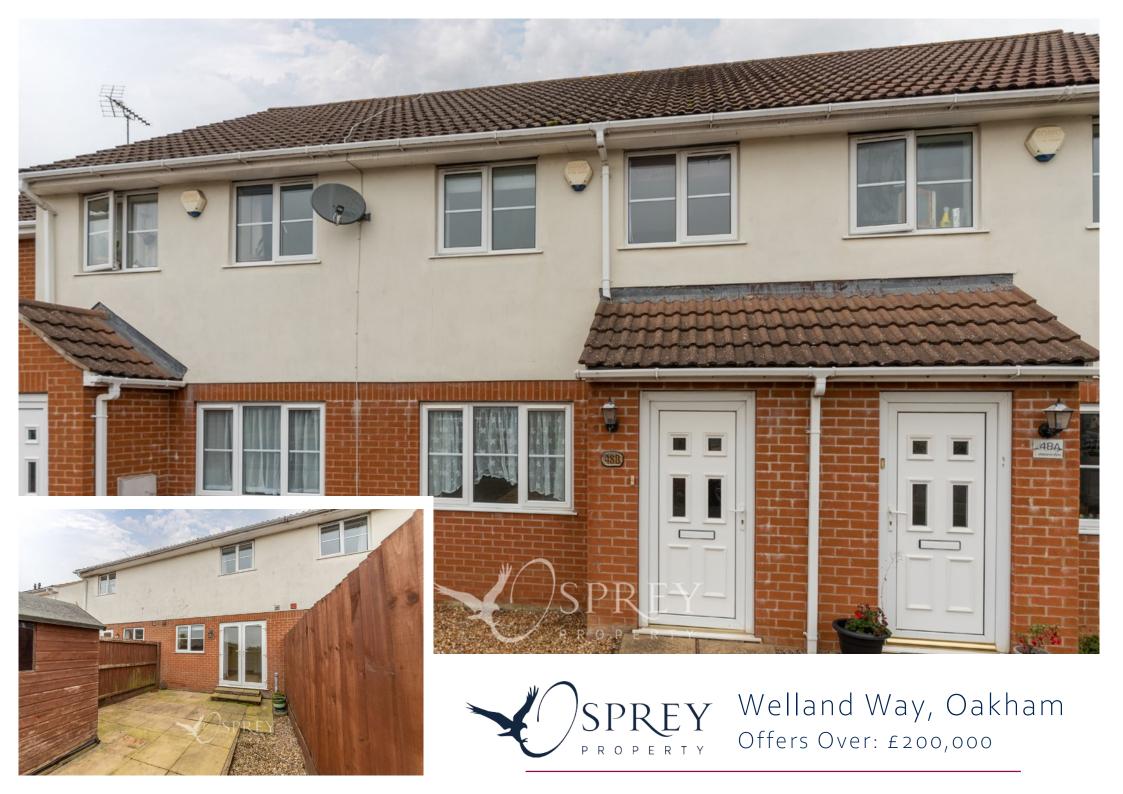

Set in a highly sought-after location, this well-maintained modern, mid-terraced home has to be seen. With neutral decor and carpets throughout, the house comes with the added benefits of new flooring, oven and a Worcester boiler that was fitted in 2022.

The easily maintained garden to the rear has a shed and gated access to two allocated parking spaces. The property is situated a short walk from the centre of this popular Rutland market town.

TENURE: Freehold