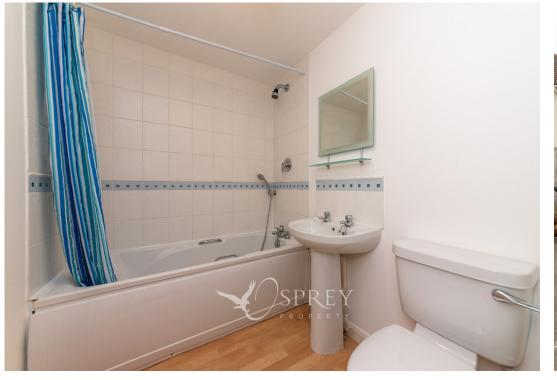

The spacious entrance hall has ample space for shoes and coats.

From the hallway, you will find access to the living room and stairs to the first floor.

The bright living room overlooks the front aspect of the property with a door leading to the breakfastkitchen and French doors overlooking the garden to the rear. The downstairs w/c completes this floor. To the first floor is a landing leading to two double and one single bedroom plus bathroom with shower over the bath.