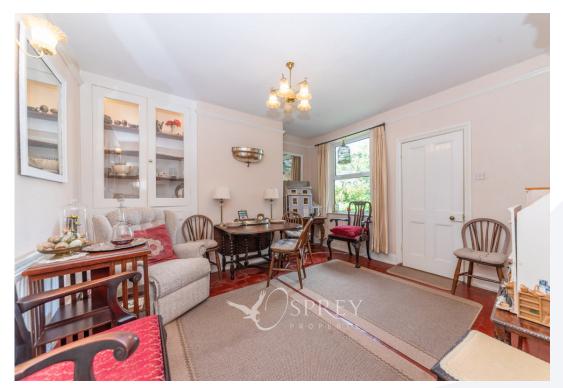

The traditional layout of the living and dining areas creates an inviting atmosphere, with abundant natural light enhancing the elegant interiors. The well-appointed kitchen breakfast room features sleek countertops, appliances, and ample storage, making it a focal point for both cooking and entertaining, along with a lovely conservatory and small utility room / W/C.