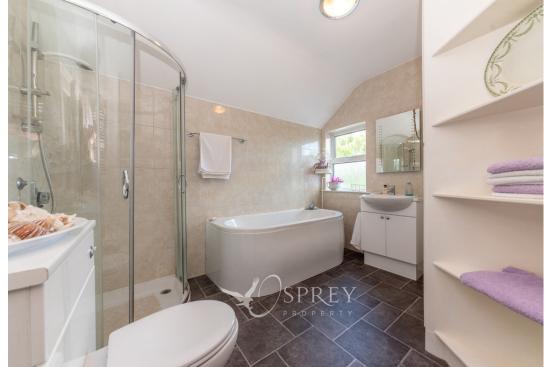

The traditional layout of the living and dining areas creates an inviting atmosphere, with abundant natural light enhancing the elegant interiors. The well-appointed kitchen breakfast room features sleek countertops, appliances, and ample storage, making it a focal point for both cooking and entertaining, along with a lovely conservatory and small utility room / W/C.