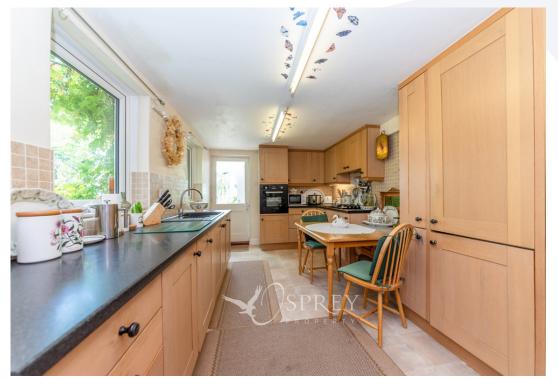

The traditional layout of the living and dining areas creates an inviting atmosphere, with abundant natural light enhancing the elegant interiors. The well-appointed kitchen breakfast room features sleek countertops, appliances, and ample storage, making it a focal point for both cooking and entertaining, along with a lovely conservatory and small utility room / W/C.