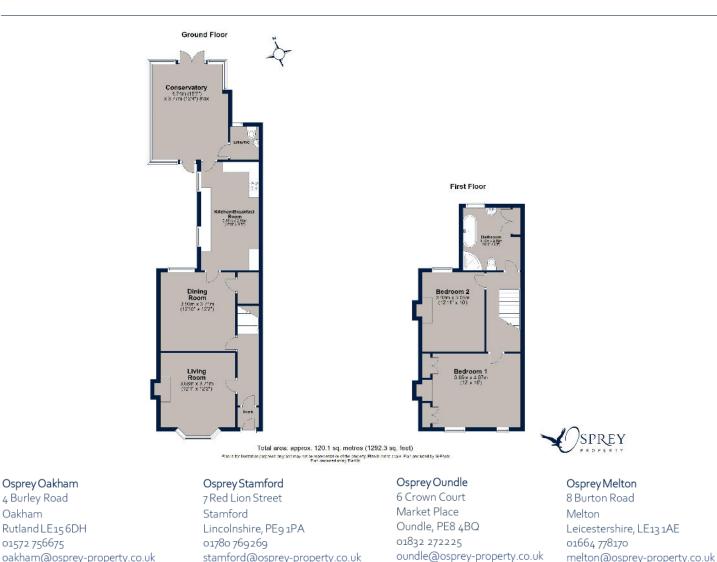

This exceptional residence presents a harmonious blend of character and comfort, perfectly suited for cosmetic updating and possibly extension (STPP). Boasting two spacious bedrooms, principle with fitted wardrobes, this home offers spacious and versatile living spaces.

The traditional layout of the living and dining areas creates an inviting atmosphere, with abundant natural light enhancing the elegant interiors. The well-appointed kitchen breakfast room features sleek countertops, appliances, and ample storage, making it a focal point for both cooking and entertaining, along with a lovely conservatory and small utility room / W/C.

Step outside to the large enchanting garden oasis, an ideal setting for relaxation or al fresco dining. Located in the sought-after neighbourhood of Oakham, this property enjoys close, proximity to local shops, schools, and transport links, ensuring convenience without sacrificing tranquillity.

Additional highlights of this home include field views to the front aspect. Don't miss the chance to make Brooke Road your new address in Oakham. Arrange a viewing today to experience the allure of this exceptional property.