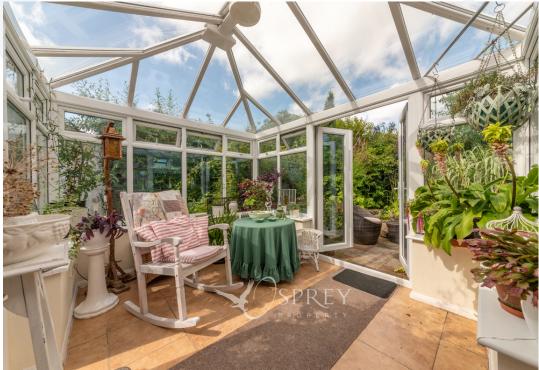

The traditional layout of the living and dining areas creates an inviting atmosphere, with abundant natural light enhancing the elegant interiors. The well-appointed kitchen breakfast room features sleek countertops, appliances, and ample storage, making it a focal point for both cooking and entertaining, along with a lovely conservatory and small utility room / W/C.

Step outside to the large enchanting garden oasis, an ideal setting for relaxation or al fresco dining. Located in the sought-after neighbourhood of Oakham, this property enjoys close, proximity to local shops, schools, and transport links, ensuring convenience without sacrificing tranquillity.