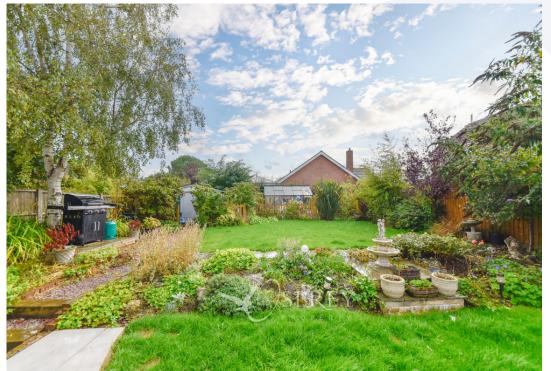

The property has been thoughtfully configured to provide an entrance hall, contemporary kitchen/breakfast room, utility, separate living room and a cloakroom to the ground floor. The first floor offers four double bedrooms and a well-appointed family bathroom; the principal bedroom has an en-suite. Outside is a good sized, pretty garden with a large seating area, split level lawns, paved barbecue area and well-established trees, shrubs, and flower borders. The front offers parking for several vehicles and a garage. The property benefits from solar panels which are owned - please ask for more details.