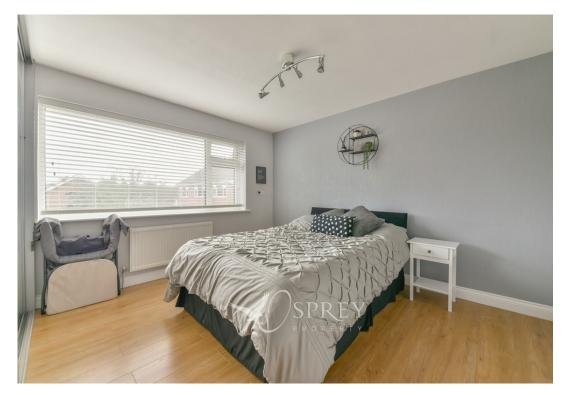

ENTRANCE HALL

LIVING ROOM 6.53m x 3.64m (21'5" x 11'11")

DINING ROOM 3.55m x 3.48m (11'8" x 11'5")

KITCHEN/BREAKFAST ROOM 3.26m (max) x 6.80m (10'8" max x 22'4")

UTILITY ROOM

WC

LANDING

BEDROOM 1 4.10 x 3.47m (13'5" x 11'5")