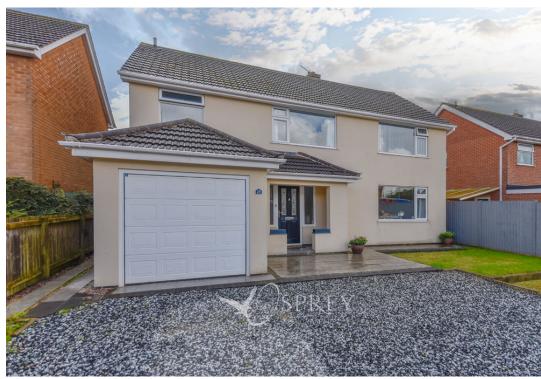

Lincoln Drive, Melton Mowbray Offers over £460,000.

This immaculately presented four-bedroom home, sits on prestigious Lincoln Drive, and offers circa 2000 square feet of accommodation. Externally there is parking for numerous vehicles, a garage and an enviable south facing garden.

The property has been thoughtfully configured to provide an entrance hall, contemporary kitchen/breakfast room, utility, separate living room and a cloakroom to the ground floor. The first floor offers four double bedrooms and a well-appointed family bathroom; the principal bedroom has an en-suite. Outside is a good sized, pretty garden with a large seating area, split level lawns, paved barbecue area and well-established trees, shrubs, and flower borders. The front offers parking for several vehicles and a garage. The property benefits from solar panels which are owned - please ask for more details.