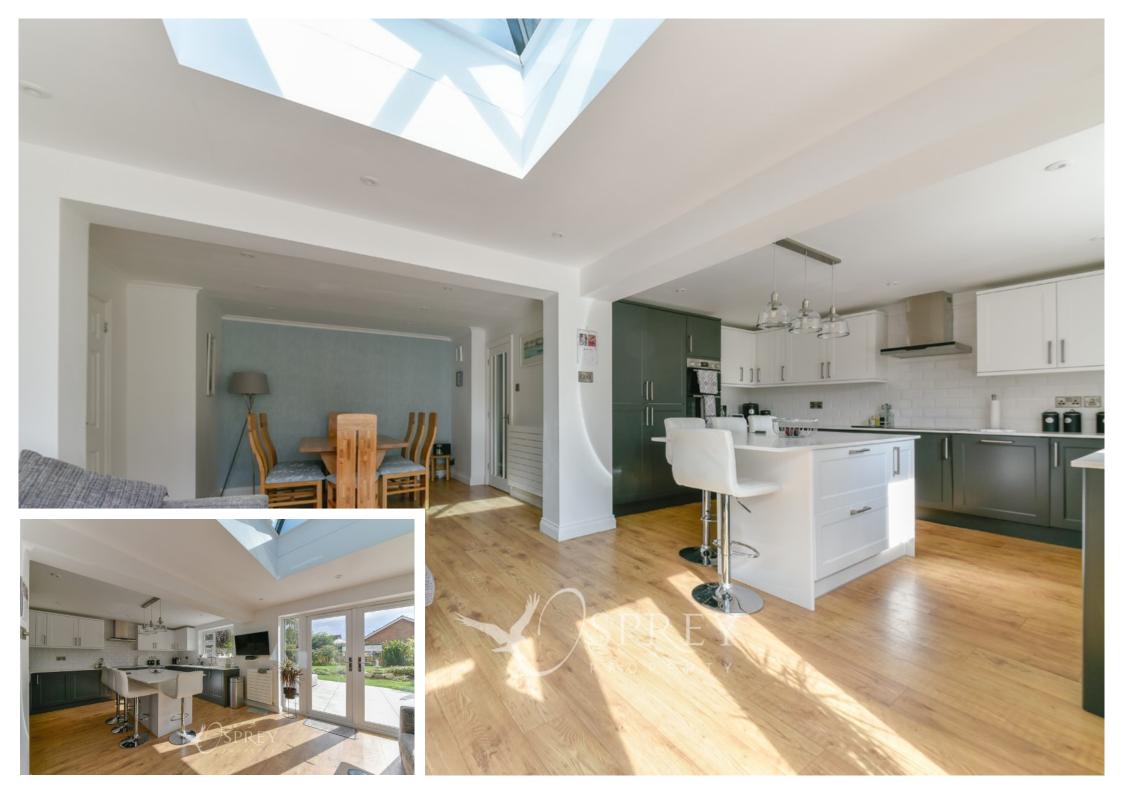

The property has been thoughtfully configured to provide an entrance hall, contemporary kitchen/breakfast room, utility, separate living room and a cloakroom to the ground floor. The first floor offers four double bedrooms and a well-appointed family bathroom; the principal bedroom has an en-suite. Outside is a good sized, pretty garden with a large seating area, split level lawns, paved barbecue area and well-established trees, shrubs, and flower borders. The front offers parking for several vehicles and a garage. The property benefits from solar panels which are owned - please ask for more details.

ENTRANCE HALL

LIVING ROOM 6.53m x 3.64m (21'5" x 11'11")

DINING ROOM 3.55m x 3.48m (11'8" x 11'5")

KITCHEN/BREAKFAST ROOM 3.26m (max) x 6.80m (10'8" max x 22'4")

UTILITY ROOM

WC

LANDING

BEDROOM 1 4.10 x 3.47m (13'5" x 11'5")