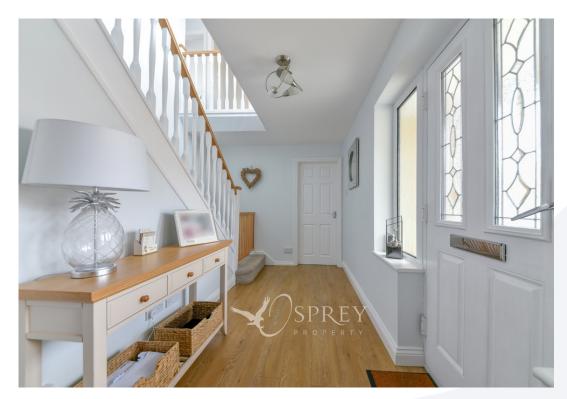

The property has been thoughtfully configured to provide an entrance hall, contemporary kitchen/breakfast room, utility, separate living room and a cloakroom to the ground floor. The first floor offers four double bedrooms and a well-appointed family bathroom; the principal bedroom has an en-suite. Outside is a good sized, pretty garden with a large seating area, split level lawns, paved barbecue area and well-established trees, shrubs, and flower borders. The front offers parking for several vehicles and a garage. The property benefits from solar panels which are owned - please ask for more details.

ENTRANCE HALL

LIVING ROOM 6.53m x 3.64m (21'5" x 11'11")

DINING ROOM 3.55m x 3.48m (11'8" x 11'5")

KITCHEN/BREAKFAST ROOM 3.26m (max) x 6.80m (10'8" max x 22'4")

UTILITY ROOM

WC

LANDING

BEDROOM 1 4.10 x 3.47m (13'5" x 11'5")