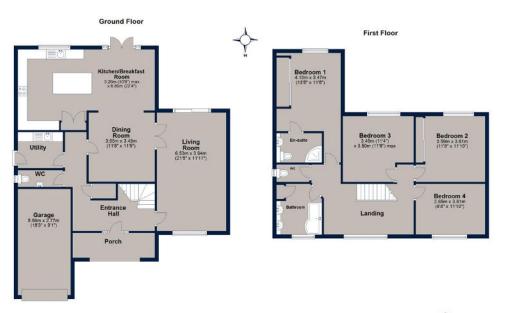

ENTRANCE HALL

LIVING ROOM 6.53m x 3.64m (21'5" x 11'11")

DINING ROOM 3.55m x 3.48m (11'8" x 11'5")

KITCHEN/BREAKFAST ROOM 3.26m (max) x 6.80m (10'8" max x 22'4")

UTILITY ROOM

WC

LANDING

BEDROOM 1 4.10 x 3.47m (13'5" x 11'5")

**EN-SUITE** 

BEDROOM 2 3.59m x 3.61m (11'9" x 11'10")

BEDROOM 3 3.45m x 3.50m (11'4" x 11'6")

BEDROOM 4 2.65M X 3.61M (8'8" X 11'10")

BATHROOM

WC

GARAGE 5.56m x 2.77m (18'3" x 9'1")

# Lincoln Drive, Melton Mowbray

Total area: approx. 185.0 sq. metres (1991.0 sq. feet)

Plan is for illustration purposes only and may not be representative of the property. Plan is not to scale. Plan produced by M-Plan