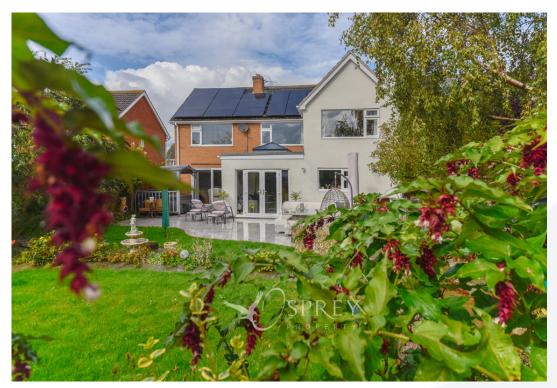

Lincoln Drive, Melton Mowbray Offers over £460,000.

This immaculately presented four-bedroom home, sits on prestigious Lincoln Drive, and offers circa 2000 square feet of accommodation. Externally there is parking for numerous vehicles, a garage and an enviable south facing garden.

Located to the south of Melton Mowbray, this property combines modern open plan family living with generous proportions and a high-end finish. This stunning residence has an abundance of natural light, and is positioned on a good-sized plot, with zoned garden areas to the rear.

The property has been thoughtfully configured to provide an entrance hall, contemporary kitchen/breakfast room, utility, separate living room and a cloakroom to the ground floor. The first floor offers four double bedrooms and a well-appointed family bathroom; the principal bedroom has an en-suite. Outside is a good sized, pretty garden with a large seating area, split level lawns, paved barbecue area and well-established trees, shrubs, and flower borders. The front offers parking for several vehicles and a garage. The property benefits from solar panels which are owned - please ask for more details.