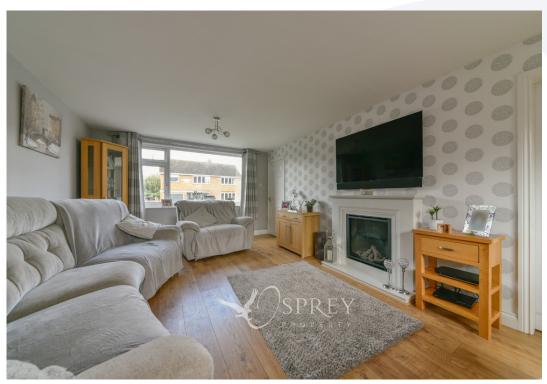

ENTRANCE HALL

LIVING ROOM 6.53m x 3.64m (21'5" x 11'11")

DINING ROOM 3.55m x 3.48m (11'8" x 11'5")

KITCHEN/BREAKFAST ROOM 3.26m (max) x 6.80m (10'8" max x 22'4")

UTILITY ROOM

WC

LANDING

BEDROOM 1 4.10 x 3.47m (13'5" x 11'5")