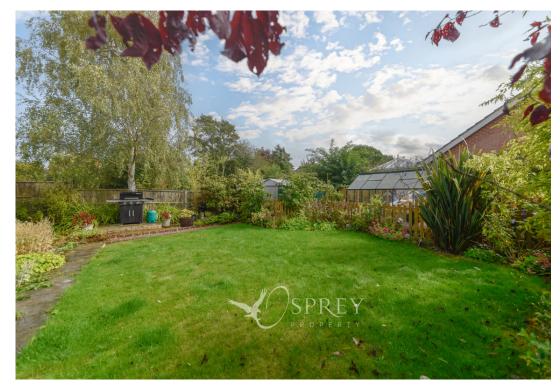

The property has been thoughtfully configured to provide an entrance hall, contemporary kitchen/breakfast room, utility, separate living room and a cloakroom to the ground floor. The first floor offers four double bedrooms and a well-appointed family bathroom; the principal bedroom has an en-suite. Outside is a good sized, pretty garden with a large seating area, split level lawns, paved barbecue area and well-established trees, shrubs, and flower borders. The front offers parking for several vehicles and a garage. The property benefits from solar panels which are owned - please ask for more details.