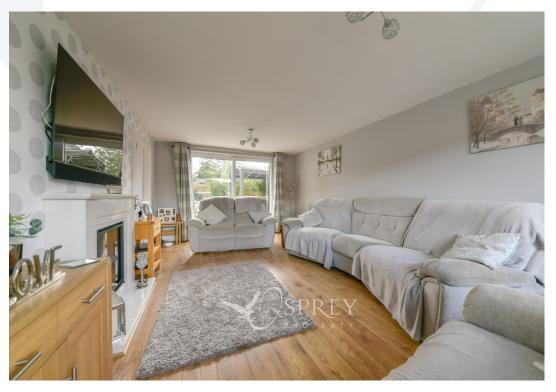

The property has been thoughtfully configured to provide an entrance hall, contemporary kitchen/breakfast room, utility, separate living room and a cloakroom to the ground floor. The first floor offers four double bedrooms and a well-appointed family bathroom; the principal bedroom has an en-suite. Outside is a good sized, pretty garden with a large seating area, split level lawns, paved barbecue area and well-established trees, shrubs, and flower borders. The front offers parking for several vehicles and a garage. The property benefits from solar panels which are owned - please ask for more details.

ENTRANCE HALL

LIVING ROOM 6.53m x 3.64m (21'5" x 11'11")

DINING ROOM 3.55m x 3.48m (11'8" x 11'5")

KITCHEN/BREAKFAST ROOM 3.26m (max) x 6.80m (10'8" max x 22'4")

UTILITY ROOM

WC

LANDING

BEDROOM 1 4.10 x 3.47m (13'5" x 11'5")