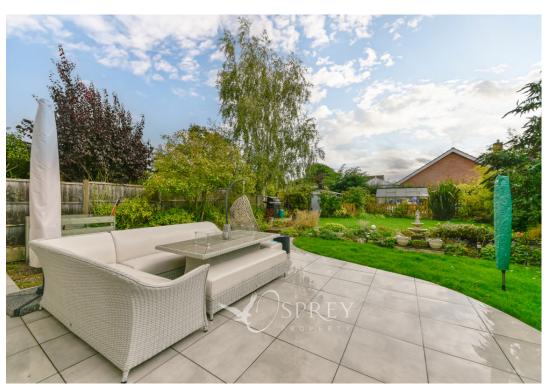

The property has been thoughtfully configured to provide an entrance hall, contemporary kitchen/breakfast room, utility, separate living room and a cloakroom to the ground floor. The first floor offers four double bedrooms and a well-appointed family bathroom; the principal bedroom has an en-suite. Outside is a good sized, pretty garden with a large seating area, split level lawns, paved barbecue area and well-established trees, shrubs, and flower borders. The front offers parking for several vehicles and a garage. The property benefits from solar panels which are owned - please ask for more details.