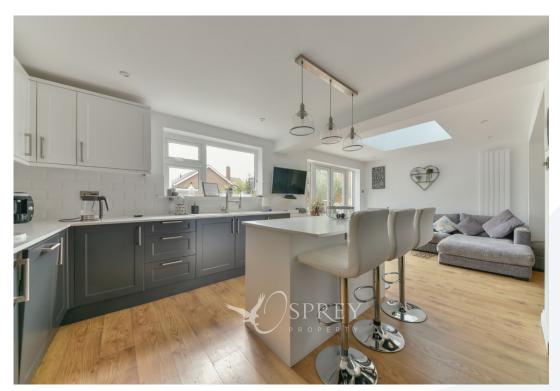

The property has been thoughtfully configured to provide an entrance hall, contemporary kitchen/breakfast room, utility, separate living room and a cloakroom to the ground floor. The first floor offers four double bedrooms and a well-appointed family bathroom; the principal bedroom has an en-suite. Outside is a good sized, pretty garden with a large seating area, split level lawns, paved barbecue area and well-established trees, shrubs, and flower borders. The front offers parking for several vehicles and a garage. The property benefits from solar panels which are owned - please ask for more details.

ENTRANCE HALL

LIVING ROOM 6.53m x 3.64m (21'5" x 11'11")

DINING ROOM 3.55m x 3.48m (11'8" x 11'5")

KITCHEN/BREAKFAST ROOM 3.26m (max) x 6.80m (10'8" max x 22'4")

UTILITY ROOM

WC

LANDING

BEDROOM 1 4.10 x 3.47m (13'5" x 11'5")