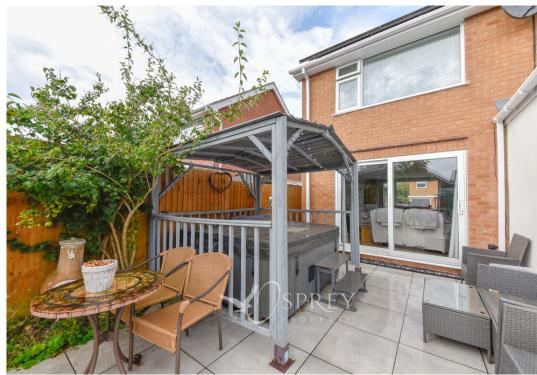

The property has been thoughtfully configured to provide an entrance hall, contemporary kitchen/breakfast room, utility, separate living room and a cloakroom to the ground floor. The first floor offers four double bedrooms and a well-appointed family bathroom; the principal bedroom has an en-suite. Outside is a good sized, pretty garden with a large seating area, split level lawns, paved barbecue area and well-established trees, shrubs, and flower borders. The front offers parking for several vehicles and a garage. The property benefits from solar panels which are owned - please ask for more details.

The current owners have enjoyed the quiet and well-established location, the south facing gardens and the large living space and bedrooms.

Tenure: Freehold All mains service. Council tax band E EPC: D

PORCH