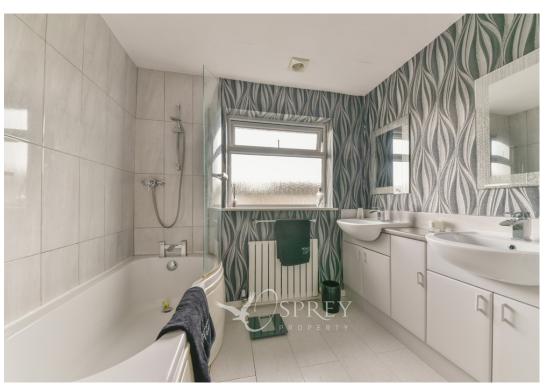

**EN-SUITE** 

BEDROOM 2 3.59m x 3.61m (11'9" x 11'10")

BEDROOM 3 3.45m x 3.50m (11'4" x 11'6")

BEDROOM 4 2.65M X 3.61M (8'8" X 11'10")

BATHROOM

WC

GARAGE 5.56m x 2.77m (18'3" x 9'1")