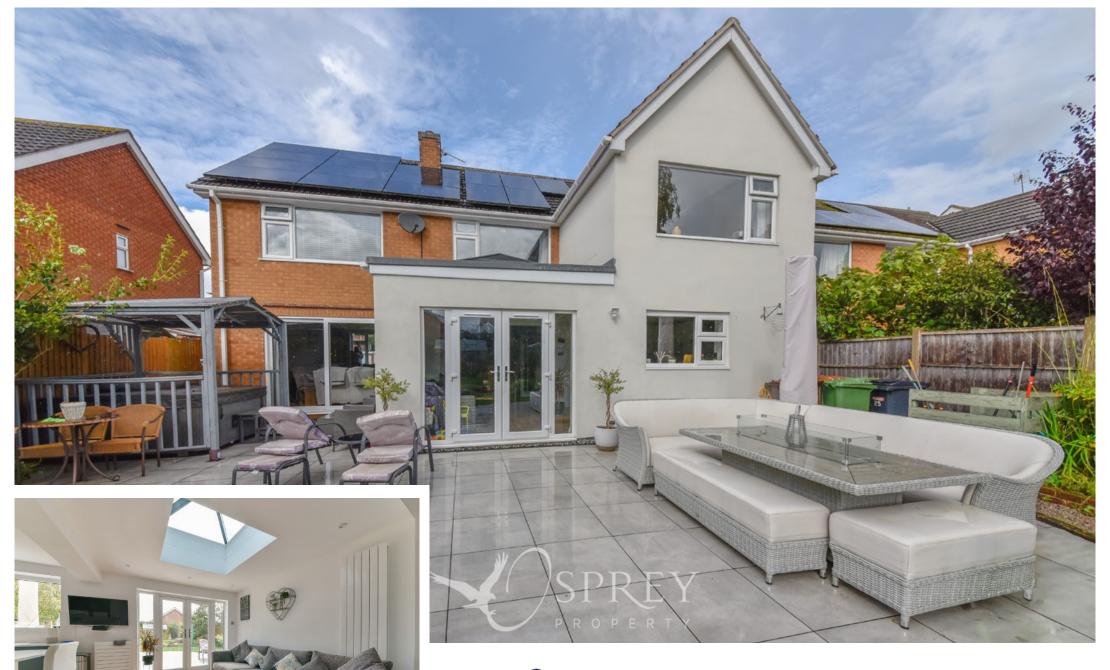

Lincoln Drive, Melton Mowbray Offers over £460,000.

This immaculately presented four-bedroom home, sits on prestigious Lincoln Drive, and offers circa 2000 square feet of accommodation. Externally there is parking for numerous vehicles, a garage and an enviable south facing garden.

Located to the south of Melton Mowbray, this property combines modern open plan family living with generous proportions and a high-end finish. This stunning residence has an abundance of natural light, and is positioned on a good-sized plot, with zoned garden areas to the rear.

The property has been thoughtfully configured to provide an entrance hall, contemporary kitchen/breakfast room, utility, separate living room and a cloakroom to the ground floor. The first floor offers four double bedrooms and a well-appointed family bathroom; the principal bedroom has an en-suite. Outside is a good sized, pretty garden with a large seating area, split level lawns, paved barbecue area and well-established trees, shrubs, and flower borders. The front offers parking for several vehicles and a garage. The property benefits from solar panels which are owned - please ask for more details.