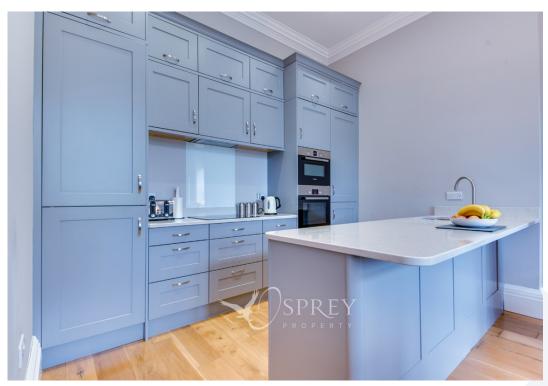

Wyndham Lodge, Melton Mowbray

£235,000

A stylish and immaculately appointed ground floor apartment finished to a luxurious specification within the former War Memorial Hospital located in a stunning parkland setting as part of this prestigious development. The property is accessed via a magnificent communal hallway with superb oak staircase and security entry system. The apartment itself has an entrance hall with video entry system, two large double bedroom and an open-plan living dining kitchen with a range of stunning high quality fitted units. There are two luxuriously appointed shower rooms.