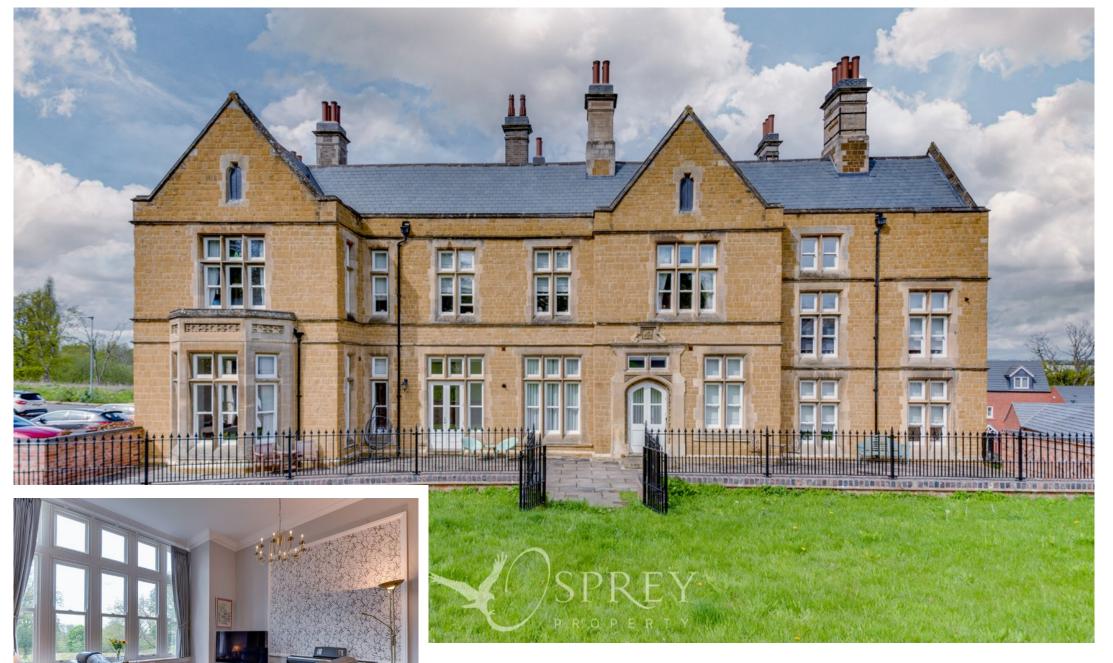

Wyndham Lodge, Melton Mowbray

£235,000

A stylish and immaculately appointed ground floor apartment finished to a luxurious specification within the former War Memorial Hospital located in a stunning parkland setting as part of this prestigious development. The property is accessed via a magnificent communal hallway with superb oak staircase and security entry system. The apartment itself has an entrance hall with video entry system, two large double bedroom and an open-plan living dining kitchen with a range of stunning high quality fitted units. There are two luxuriously appointed shower rooms.

This apartment also enjoys the benefit of communal garden areas and two allocated off-road parking spaces within a communal car park. This beautiful building is particularly impressive, and the developers have retained many original character features whilst each apartment boasts the very highest specification and modern technology. What the owner loves about this property...

Everything from a stunning apartment that is totally unique, south facing, and open countryside views within a short walking distance to the town and railway station with good rail links to nearby towns and cities plus a daily service to London