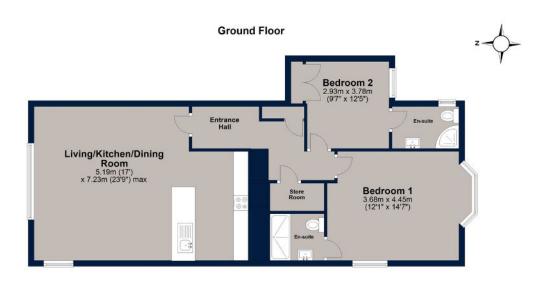

## Wyndham Lodge, Melton Mowbray

Total area: approx. 79.7 sq. metres (858.4 sq. feet)

Plan is for illustration purposes only and may not be representative of the property. Plan is not to scale. Plan produced by M-Photo
Plan produced using PlanUp.