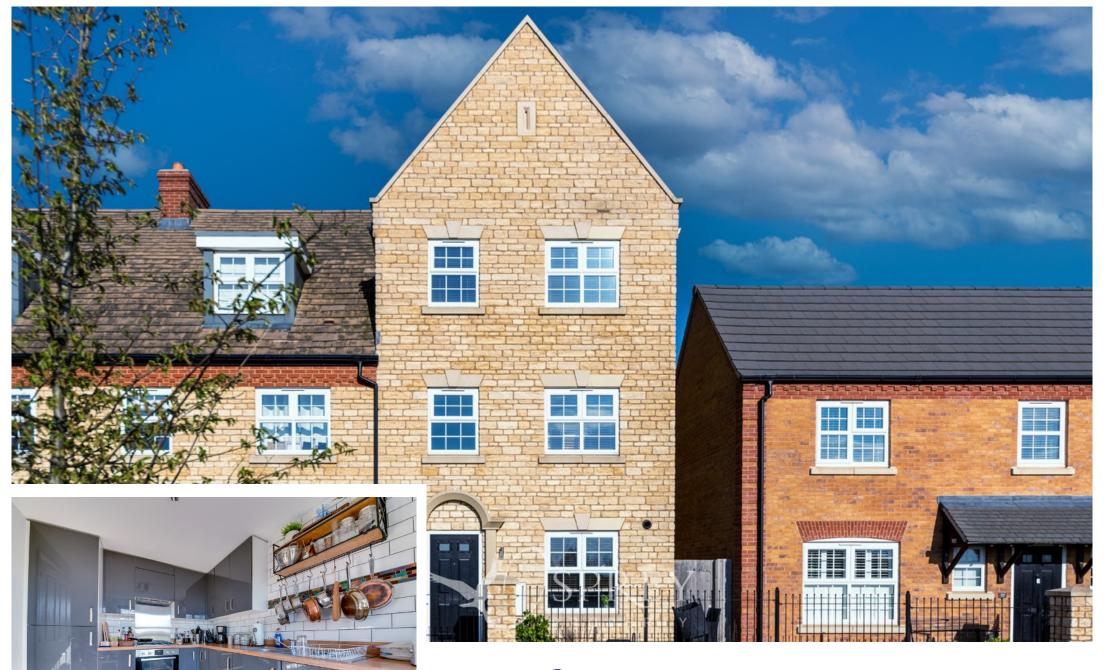

Langton Walk, Stamford
Asking Price Of £385,000

We are delighted to present this Three/Four Bedroom End of Terrace located on Langton Walk in the very sought-after town of Stamford. The property offers an ideal family home with ample living space. The property comprises: Three/Four bedrooms, a family bathroom with bath, shower room, modern en suite, living room, kitchen/diner, downstairs toilet & ample storage. To the outside is an enclosed garden with a patio area, a private driveway with a single garage & additional on-street parking. Close to local amenities, bus routes, school catchment area for Malcolm Sargent primary school which is less than a five min walk away, nearby local park, a short walk to Stamford town centre, a short drive to Peterborough & motorway networks. Ideal Family Home, viewing highly recommended.

The Danbury is a spacious three storey four bedroom stone built end town house ideal for growing families and situated in a prime location of Stamford close to the popular primary school of Malcolm Sargent.