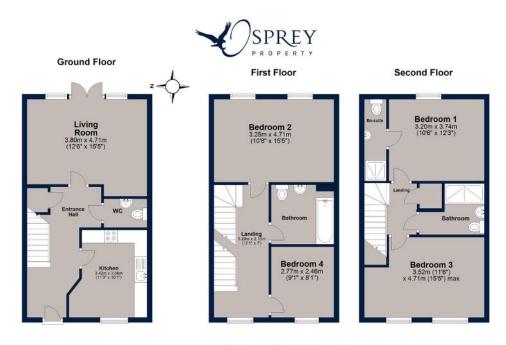

## Langton Walk, Stamford

Total area: approx. 122.4 sq. metres (1317.7 sq. feet)

Plan is for illustration purposes only and may not be representative of the property. Plan is not to scale, Plan produced by M-Photo Plan produced using PlanUp.