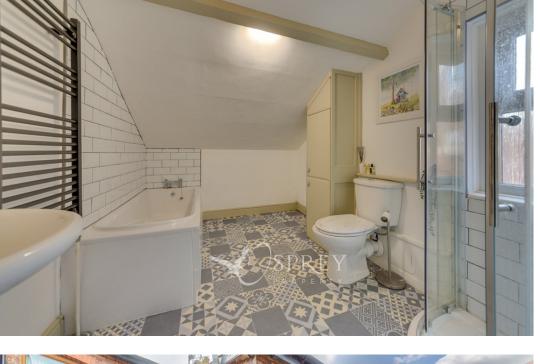

Enter the property into the front room offering great dimensions for dining, entertaining or relaxing, benefitting from a feature fireplace. Follow through to another good-sized reception room, with feature fireplace and large window allowing for an abundance of natural light. The kitchen then follows; an excellent space for culinary endeavours with a range of tasteful and modern eye and base level units, matching tiled walls and an oven with induction hob. On the first floor there are two double bedrooms, both of which offer built in storage. There is also a modern bathroom suite with separate shower cubicle and bath. A door off the kitchen provides access to the fully enclosed walled courtyard which benefits from an outbuilding, and gated access to the rear of the property.