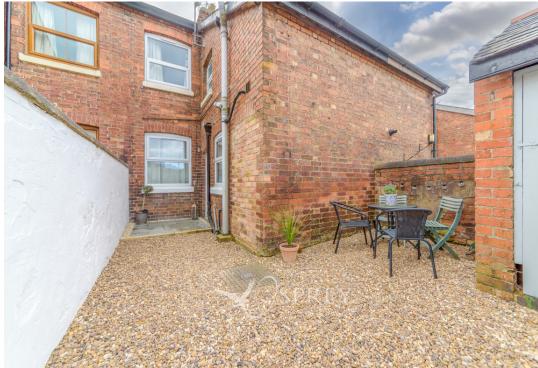

Enter the property into the front room offering great dimensions for dining, entertaining or relaxing, benefitting from a feature fireplace. Follow through to another good-sized reception room, with feature fireplace and large window allowing for an abundance of natural light. The kitchen then follows; an excellent space for culinary endeavours with a range of tasteful and modern eye and base level units, matching tiled walls and an oven with induction hob. On the first floor there are two double bedrooms, both of which offer built in storage. There is also a modern bathroom suite with separate shower cubicle and bath. A door off the kitchen provides access to the fully enclosed walled courtyard which benefits from an outbuilding, and gated access to the rear of the property.