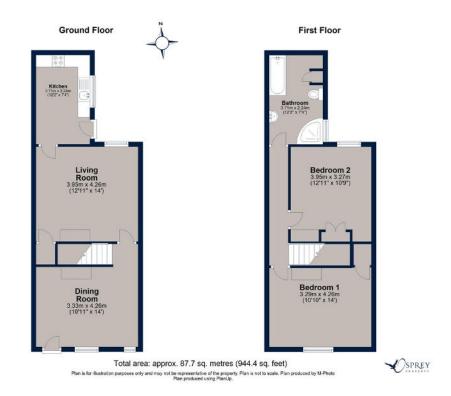

Enter the property into the front room offering great dimensions for dining, entertaining or relaxing, benefitting from a feature fireplace. Follow through to another good-sized reception room, with feature fireplace and large window allowing for an abundance of natural light. The kitchen then follows; an excellent space for culinary endeavours with a range of tasteful and modern eye and base level units, matching tiled walls and an oven with induction hob. On the first floor there are two double bedrooms, both of which offer built in storage. There is also a modern bathroom suite with separate shower cubicle and bath. A door off the kitchen provides access to the fully enclosed walled courtyard which benefits from an outbuilding, and gated access to the rear of the property.