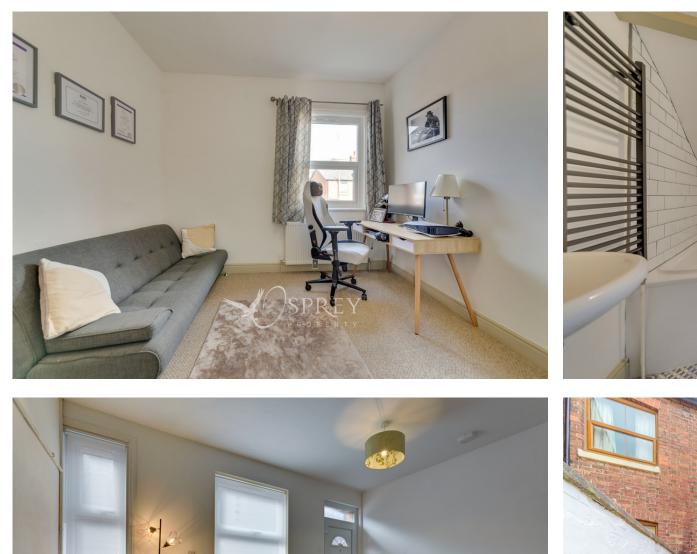

Enter the property into the front room offering great dimensions for dining, entertaining or relaxing, benefitting from a feature fireplace. Follow through to another good-sized reception room, with feature fireplace and large window allowing for an abundance of natural light. The kitchen then follows; an excellent space for culinary endeavours with a range of tasteful and modern eye and base level units, matching tiled walls and an oven with induction hob. On the first floor there are two double bedrooms, both of which offer built in storage. There is also a modern bathroom suite with separate shower cubicle and bath. A door off the kitchen provides access to the fully enclosed walled courtyard which benefits from an outbuilding, and gated access to the rear of the property.