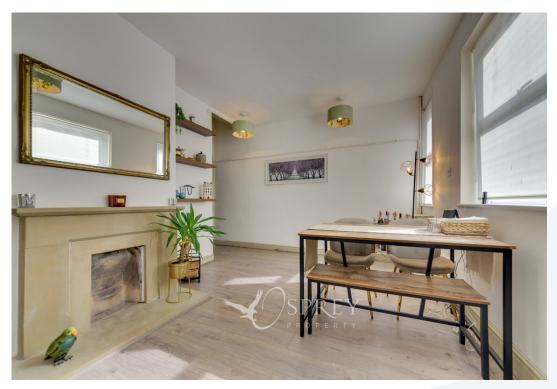

Enter the property into the front room offering great dimensions for dining, entertaining or relaxing, benefitting from a feature fireplace. Follow through to another good-sized reception room, with feature fireplace and large window allowing for an abundance of natural light. The kitchen then follows; an excellent space for culinary endeavours with a range of tasteful and modern eye and base level units, matching tiled walls and an oven with induction hob. On the first floor there are two double bedrooms, both of which offer built in storage. There is also a modern bathroom suite with separate shower cubicle and bath. A door off the kitchen provides access to the fully enclosed walled courtyard which benefits from an outbuilding, and gated access to the rear of the property.