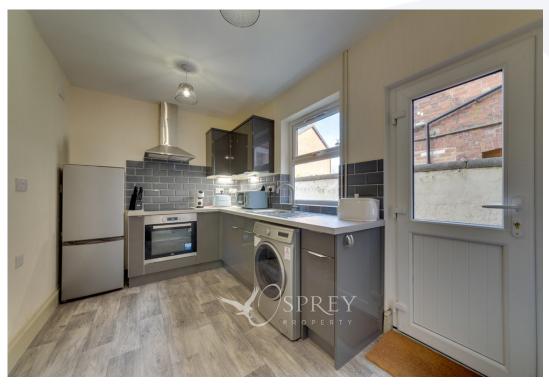

Enter the property into the front room offering great dimensions for dining, entertaining or relaxing, benefitting from a feature fireplace. Follow through to another good-sized reception room, with feature fireplace and large window allowing for an abundance of natural light. The kitchen then follows; an excellent space for culinary endeavours with a range of tasteful and modern eye and base level units, matching tiled walls and an oven with induction hob. On the first floor there are two double bedrooms, both of which offer built in storage. There is also a modern bathroom suite with separate shower cubicle and bath. A door off the kitchen provides access to the fully enclosed walled courtyard which benefits from an outbuilding, and gated access to the rear of the property.