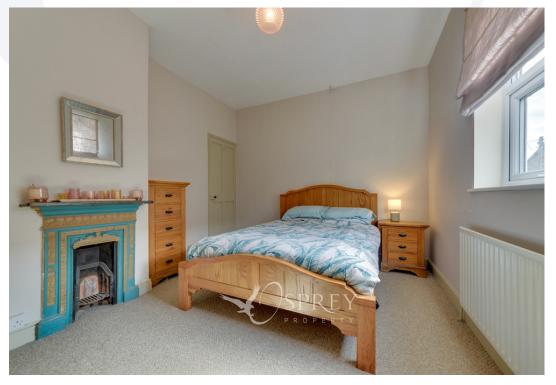

Enter the property into the front room offering great dimensions for dining, entertaining or relaxing, benefitting from a feature fireplace. Follow through to another good-sized reception room, with feature fireplace and large window allowing for an abundance of natural light. The kitchen then follows; an excellent space for culinary endeavours with a range of tasteful and modern eye and base level units, matching tiled walls and an oven with induction hob. On the first floor there are two double bedrooms, both of which offer built in storage. There is also a modern bathroom suite with separate shower cubicle and bath. A door off the kitchen provides access to the fully enclosed walled courtyard which benefits from an outbuilding, and gated access to the rear of the property.