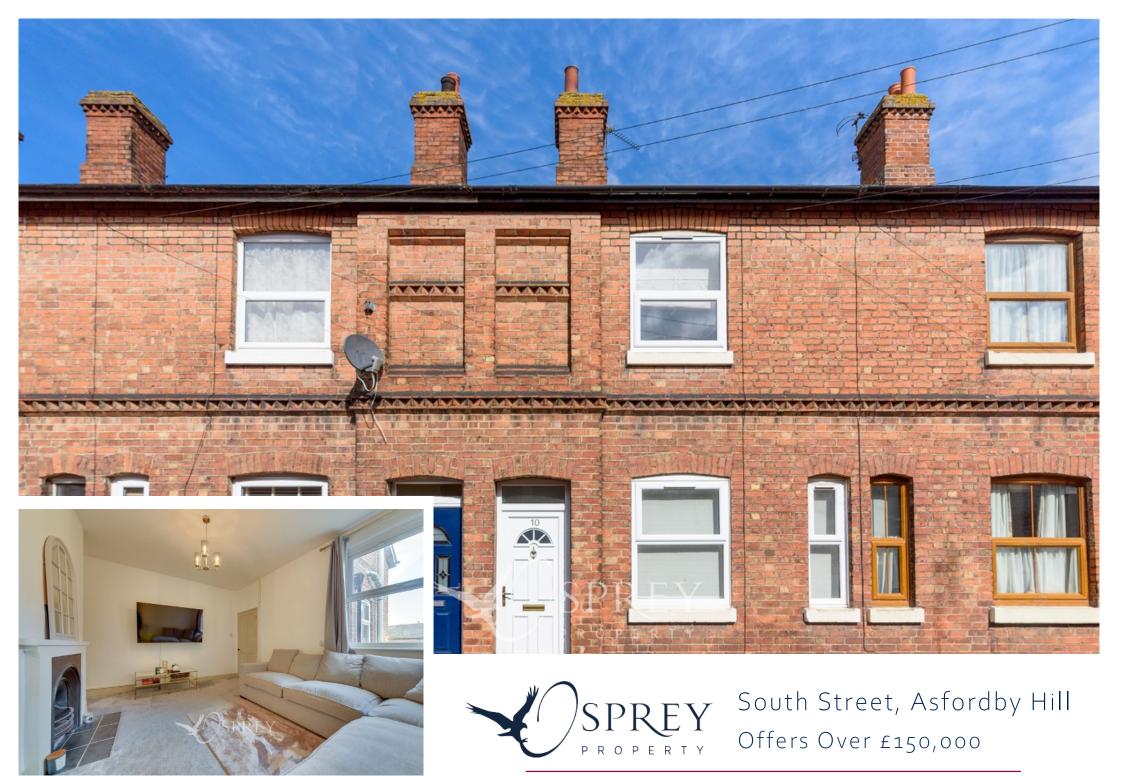

A charming two bedroomed mid terraced home situated within this popular and wellserviced hilltop village on the westerly suburbs of Melton Mowbray. This excellent character property presents an ideal opportunity for the first-time buyer or investment purchaser, offering occupants something to move straight into.

Enter the property into the front room offering great dimensions for dining, entertaining or relaxing, benefitting from a feature fireplace. Follow through to another good-sized reception room, with feature fireplace and large window allowing for an abundance of natural light. The kitchen then follows; an excellent space for culinary endeavours with a range of tasteful and modern eye and base level units, matching tiled walls and an oven with induction hob. On the first floor there are two double bedrooms, both of which offer built in storage. There is also a modern bathroom suite with separate shower cubicle and bath. A door off the kitchen provides access to the fully enclosed walled courtyard which benefits from an outbuilding, and gated access to the rear of the property.