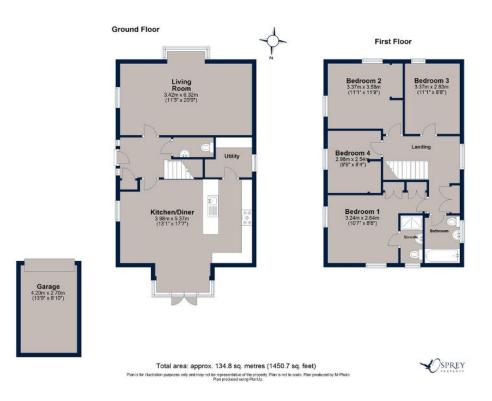

Positioned nicely within Laxton Close, this modern family residency offers almost 1,500 square feet of accommodation. Ground floor accommodation comprises entrance hallway, guest WC and a large dual aspect living room leading off to the left with feature bay window. The hallway leads through to the large kitchen / diner offering a great space for family entertainment or culinary endeavours, from which the rear garden can be accessed via French doors. Stairs rise to the second-floor landing leading to four bedrooms, the principal homing an en-suite shower room and modern family bathroom. Externally, the property features a fully enclosed private rear garden laid to lawn with patioed and decked areas, tandem driveway for at least two vehicles and a detached single garage.