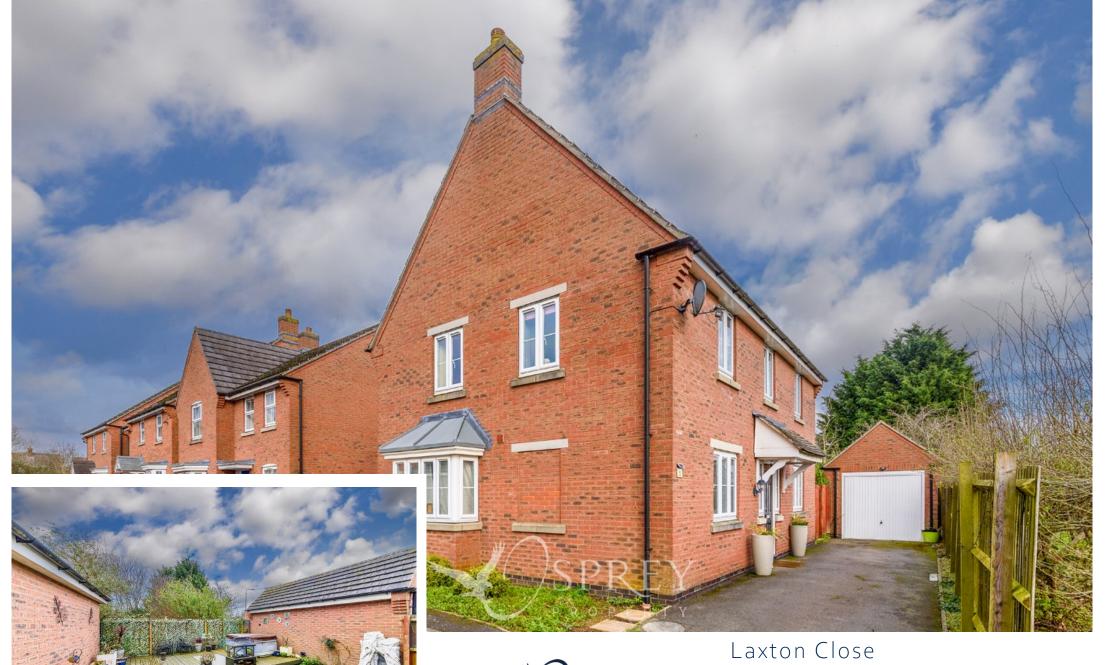

Melton Mowbray
Offers over £275,000

A deceptively sized four bedroomed detached family home situated in a quiet location within this modern residential development on the northern fringes of town. Positioned in this well-serviced area close to local amenities, strong schooling options and the Melton Country Park. Externally the property benefits from a fully enclosed rear garden, tandem driveway and detached single garage.

Positioned nicely within Laxton Close, this modern family residency offers almost 1,500 square feet of accommodation. Ground floor accommodation comprises entrance hallway, guest WC and a large dual aspect living room leading off to the left with feature bay window. The hallway leads through to the large kitchen / diner offering a great space for family entertainment or culinary endeavours, from which the rear garden can be accessed via French doors. Stairs rise to the second-floor landing leading to four bedrooms, the principal homing an en-suite shower room and modern family bathroom. Externally, the property features a fully enclosed private rear garden laid to lawn with patioed and decked areas, tandem driveway for at least two vehicles and a detached single garage.