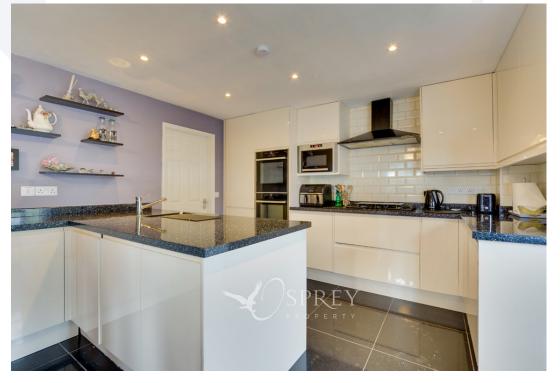

Positioned nicely within Laxton Close, this modern family residency offers almost 1,500 square feet of accommodation. Ground floor accommodation comprises entrance hallway, guest WC and a large dual aspect living room leading off to the left with feature bay window. The hallway leads through to the large kitchen / diner offering a great space for family entertainment or culinary endeavours, from which the rear garden can be accessed via French doors. Stairs rise to the second-floor landing leading to four bedrooms, the principal homing an en-suite shower room and modern family bathroom. Externally, the property features a fully enclosed private rear garden laid to lawn with patioed and decked areas, tandem driveway for at least two vehicles and a detached single garage.