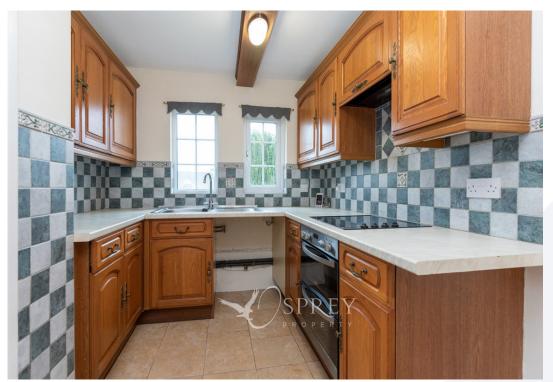

This characterful three-bedroom family home is situated just a short walk away from Rutland Water and amenities within the village.

The ground floor boasts three reception rooms, a galley kitchen, cloakroom, and pantry. Stairs rising to the first-floor landing offers access to the principal bedroom with built-in wardrobes and lovely views over open fields and towards Rutland Water Dam. Two further spacious bedrooms and a family bathroom completes this floor.