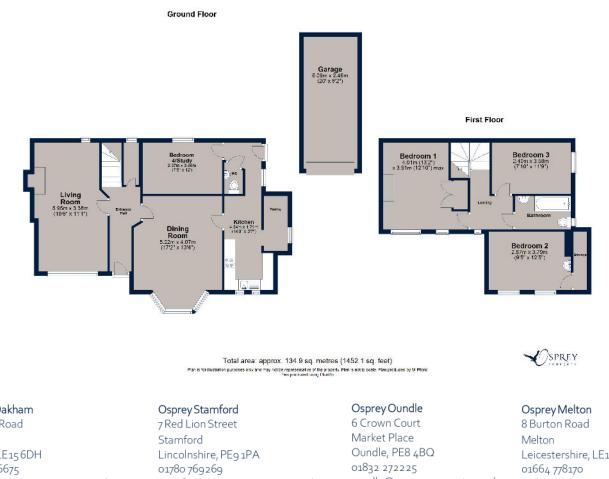

Located on an elevated position with open countryside views to the rear, this semi-detached home offers well-proportioned accommodation over two floors. Recently refurbished by its current owner to include new gas central heating, new bathroom, upgraded insulation, redecoration, and new carpets throughout. This property offers spacious and flexible living accommodation with potential for further development if required.

This characterful three-bedroom family home is situated just a short walk away from Rutland Water and amenities within the village.

The ground floor boasts three reception rooms, a galley kitchen, cloakroom, and pantry. Stairs rising to the first-floor landing offers access to the principal bedroom with built-in wardrobes and lovely views over open fields and towards Rutland Water Dam. Two further spacious bedrooms and a family bathroom completes this floor.

Externally the property is approached by a private driveway which leads to a detached over-sized garage. The driveway provides off road parking for several vehicles & turning circle. The front garden has large areas of lawn with a range of well stocked flower beds, trees and fully enclosed by mature hedging. To the rear is a raised lawn, flower borders and patio area which overlooks the fields beyond. AVAILABLE WITH NO FORWARD CHAIN. FREEHOLD