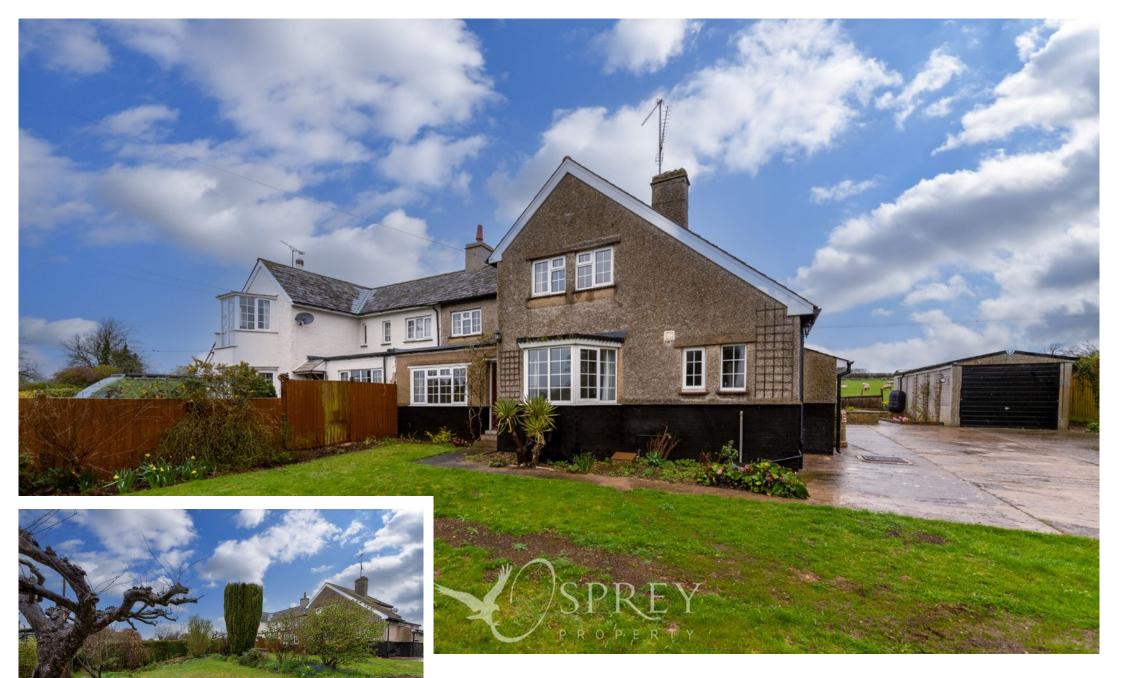

Located on an elevated position with open countryside views to the rear, this semi-detached home offers well-proportioned accommodation over two floors. Recently refurbished by its current owner to include new gas central heating, new bathroom, upgraded insulation, redecoration, and new carpets throughout. This property offers spacious and flexible living accommodation with potential for further development if required.

This characterful three-bedroom family home is situated just a short walk away from Rutland Water and amenities within the village.

The ground floor boasts three reception rooms, a galley kitchen, cloakroom, and pantry. Stairs rising to the first-floor landing offers access to the principal bedroom with built-in wardrobes and lovely views over open fields and towards Rutland Water Dam. Two further spacious bedrooms and a family bathroom completes this floor.

Externally the property is approached by a private driveway which leads to a detached over-sized garage. The driveway provides off road parking for several vehicles & turning circle. The front garden has large areas of lawn with a range of well stocked flower beds, trees and fully enclosed by mature hedging. To the rear is a raised lawn, flower borders and patio area which overlooks the fields beyond. AVAILABLE WITH NO FORWARD CHAIN. FREEHOLD

## Whitwell Road, Empingham

Empingham is a highly desirable village within the county of Rutland, being positioned between Oakham and Stamford - the two most popular market towns in the area. The village has a vibrant community feel and offers a range of fantastic amenities including a public house, village store, doctors' surgery, active village hall, church and primary school and lots more.