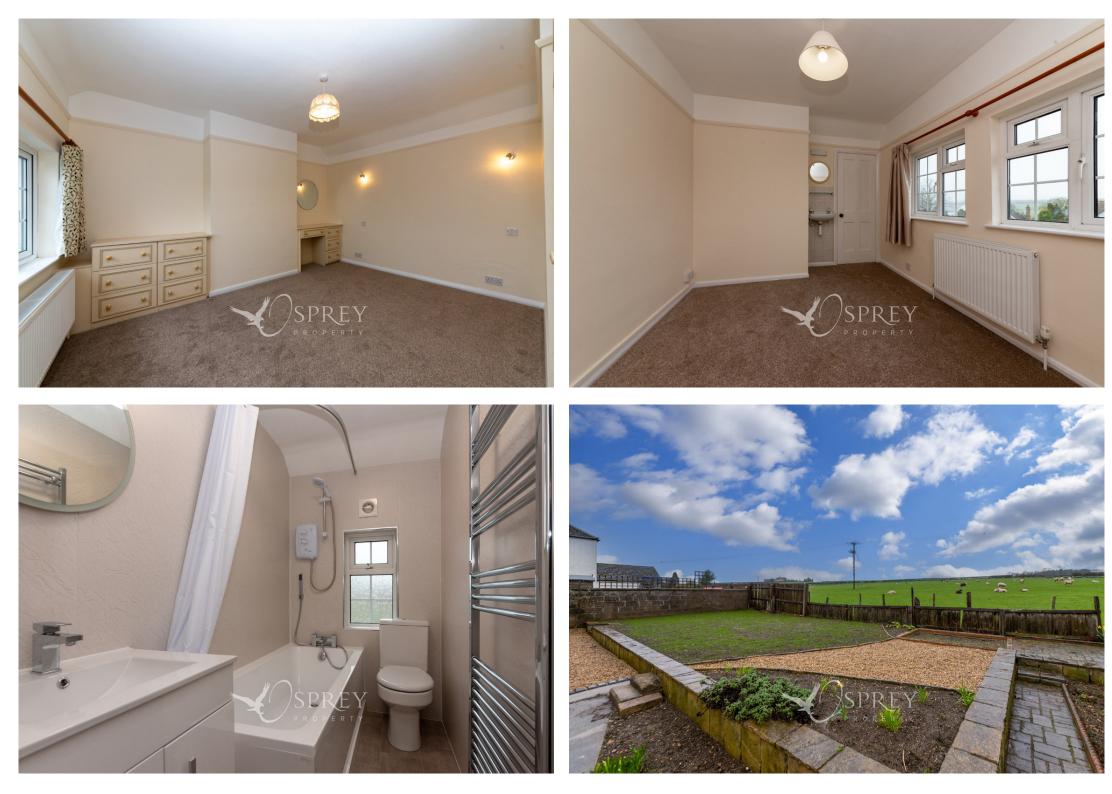

Located on an elevated position with open countryside views to the rear, this semi-detached home offers well-proportioned accommodation over two floors. Recently refurbished by its current owner to include new gas central heating, new bathroom, upgraded insulation, redecoration, and new carpets throughout. This property offers spacious and flexible living accommodation with potential for further development if required.

This characterful three-bedroom family home is situated just a short walk away from Rutland Water and amenities within the village.

The ground floor boasts three reception rooms, a galley kitchen, cloakroom, and pantry. Stairs rising to the first-floor landing offers access to the principal bedroom with built-in wardrobes and lovely views over open fields and towards Rutland Water Dam. Two further spacious bedrooms and a family bathroom completes this floor.

Externally the property is approached by a private driveway which leads to a detached over-sized garage. The driveway provides off road parking for several vehicles & turning circle. The front garden has large areas of lawn with a range of well stocked flower beds, trees and fully enclosed by mature hedging. To the rear is a raised lawn, flower borders and patio area which overlooks the fields beyond. AVAILABLE WITH NO FORWARD CHAIN. FREEHOLD