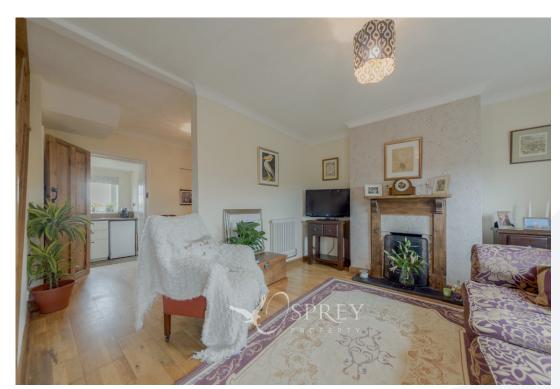

The ground floor comprises of an entrance porch, a door to the living room which offers views to the front aspect, feature fire surround, and stairs to the first floor. The dining room features a wood burner and leads through to the kitchen which is fitted with an array of wall and base units including a built-in oven and space for a fridge. A utility area completes this floor.