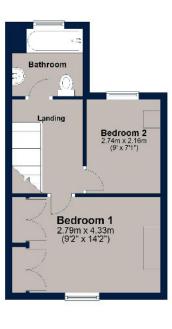

Stairs rising to the first-floor landing offers access to two bedrooms, the principal bedroom with built-in wardrobes. Additionally, there is a family bathroom.

Outside to the front is a short red brick wall and small planted gravel area and field views. To the rear is an enclosed decked garden with lovely field views of the valley. You will find an allocated parking space at the end of the row of cottages.

#### First Floor

### Total area: approx. 63.2 sq. metres (680.7 sq. feet)

Plan is for illustration purposes only and may not be representative of the property. Plan is not to scale. Plan produced by M-Photo