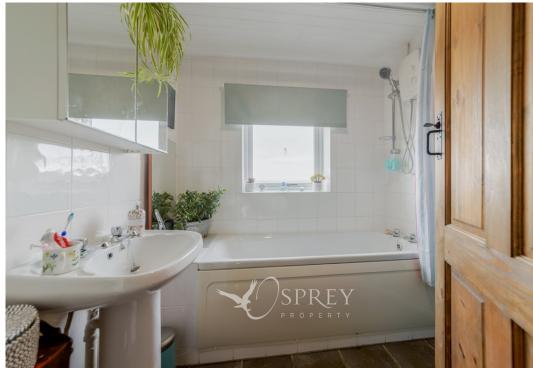

Stairs rising to the first-floor landing offers access to two bedrooms, the principal bedroom with built-in wardrobes. Additionally, there is a family bathroom.

Outside to the front is a short red brick wall and small planted gravel area and field views. To the rear is an enclosed decked garden with lovely field views of the valley. You will find an allocated parking space at the end of the row of cottages.