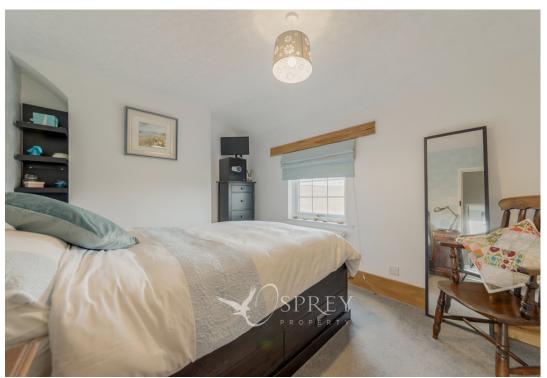

Stairs rising to the first-floor landing offers access to two bedrooms, the principal bedroom with built-in wardrobes. Additionally, there is a family bathroom.

Outside to the front is a short red brick wall and small planted gravel area and field views. To the rear is an enclosed decked garden with lovely field views of the valley. You will find an allocated parking space at the end of the row of cottages.