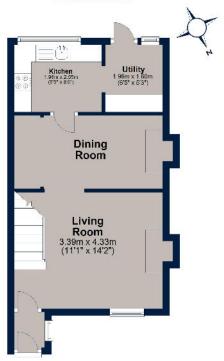

The ground floor comprises of an entrance porch, a door to the living room which offers views to the front aspect, feature fire surround, and stairs to the first floor. The dining room features a wood burner and leads through to the kitchen which is fitted with an array of wall and base units including a built-in oven and space for a fridge. A utility area completes this floor.

## **Ground Floor**

### Total area: approx. 63.2 sq. metres (680.7 sq. feet)

Plan is for illustration purposes only and may not be representative of the property. Plan is not to scale. Plan produced by M-Photo