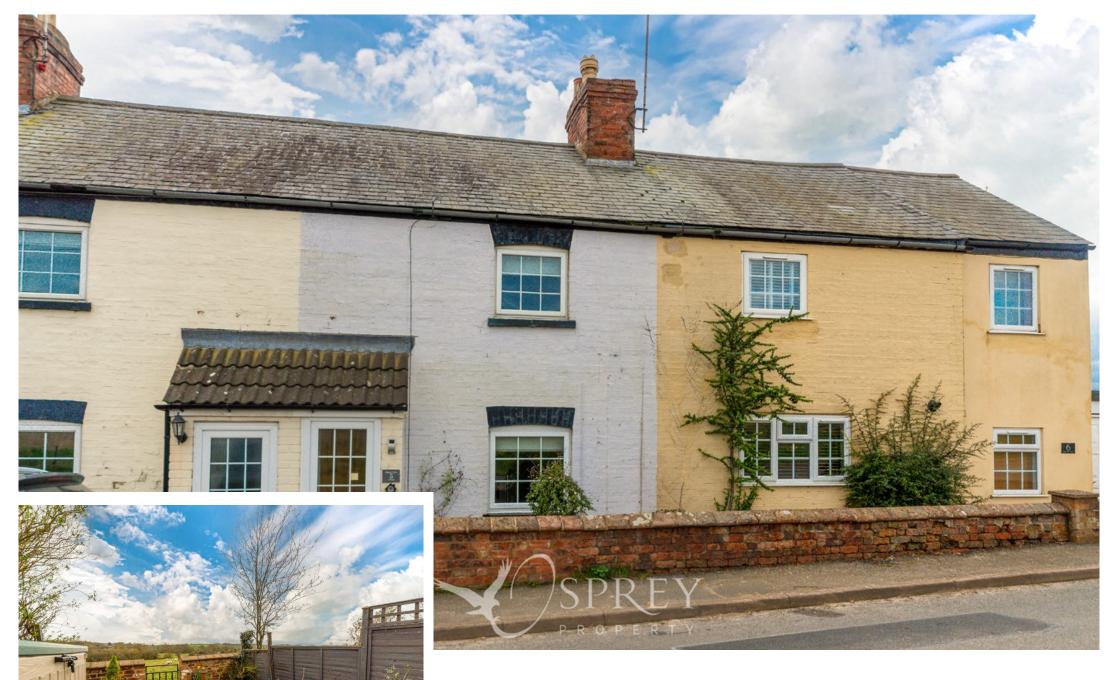

Chater Cottages, North Luffenham Offers Over: £218,000

A unique opportunity to live in a rural setting with easy access to Oakham Stamford and Uppingham. Offering outstanding views to the front and rear aspects, this two-bedroom midterrace cottage has been greatly improved by its current owner. This includes a new boiler, windows and door to the rear, and kitchen to make a cosy well equipped home.

Stairs rising to the first-floor landing offers access to two bedrooms, the principal bedroom with built-in wardrobes. Additionally, there is a family bathroom.

Outside to the front is a short red brick wall and small planted gravel area and field views. To the rear is an enclosed decked garden with lovely field views of the valley. You will find an allocated parking space at the end of the row of cottages.

Offered for sale with NO Forward Chain

Tenure: Freehold

Main Water, Gas and Electric

EPC: D

Council Tax: B