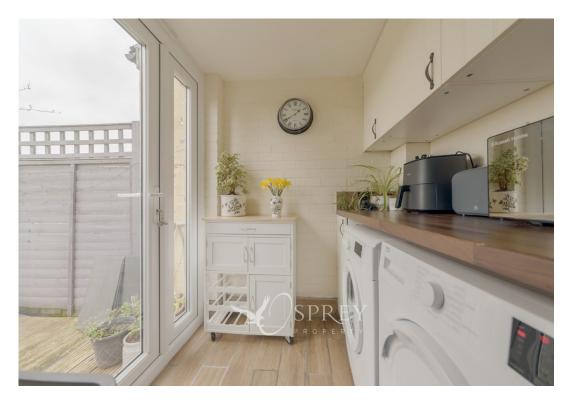

The ground floor comprises of an entrance porch, a door to the living room which offers views to the front aspect, feature fire surround, and stairs to the first floor. The dining room features a wood burner and leads through to the kitchen which is fitted with an array of wall and base units including a built-in oven and space for a fridge. A utility area completes this floor.