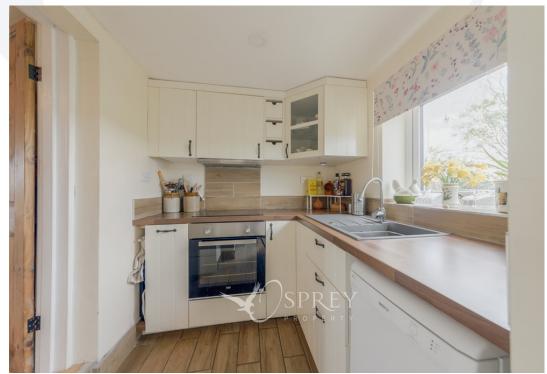

The ground floor comprises of an entrance porch, a door to the living room which offers views to the front aspect, feature fire surround, and stairs to the first floor. The dining room features a wood burner and leads through to the kitchen which is fitted with an array of wall and base units including a built-in oven and space for a fridge. A utility area completes this floor.