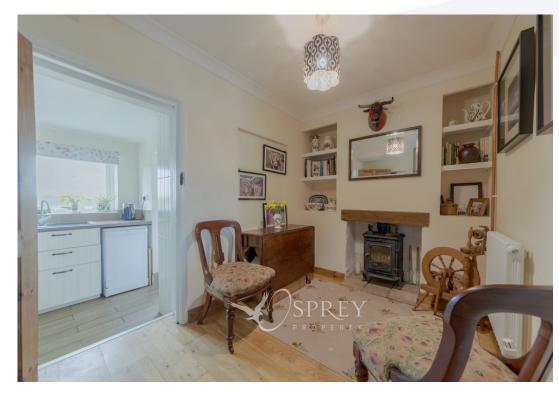

The ground floor comprises of an entrance porch, a door to the living room which offers views to the front aspect, feature fire surround, and stairs to the first floor. The dining room features a wood burner and leads through to the kitchen which is fitted with an array of wall and base units including a built-in oven and space for a fridge. A utility area completes this floor.