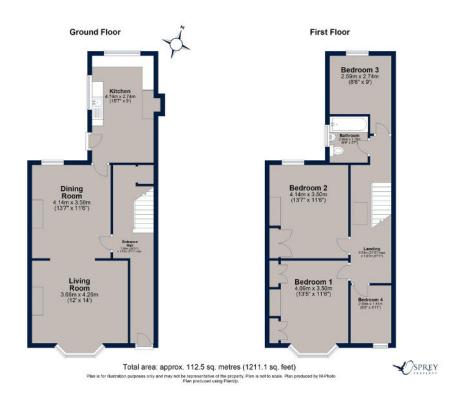

Craven Street, Melton Mowbray
Asking Price Of £235,000

An excellent period investment opportunity offering four bedrooms and off-road parking on the South side of Melton Mowbray. The property offers an entrance hall, living room and separate dining room and kitchen to the ground floor. The first floor offers four bedrooms and a family bathroom. Outside offers a dropped kerb for off road parking and a rear garden.