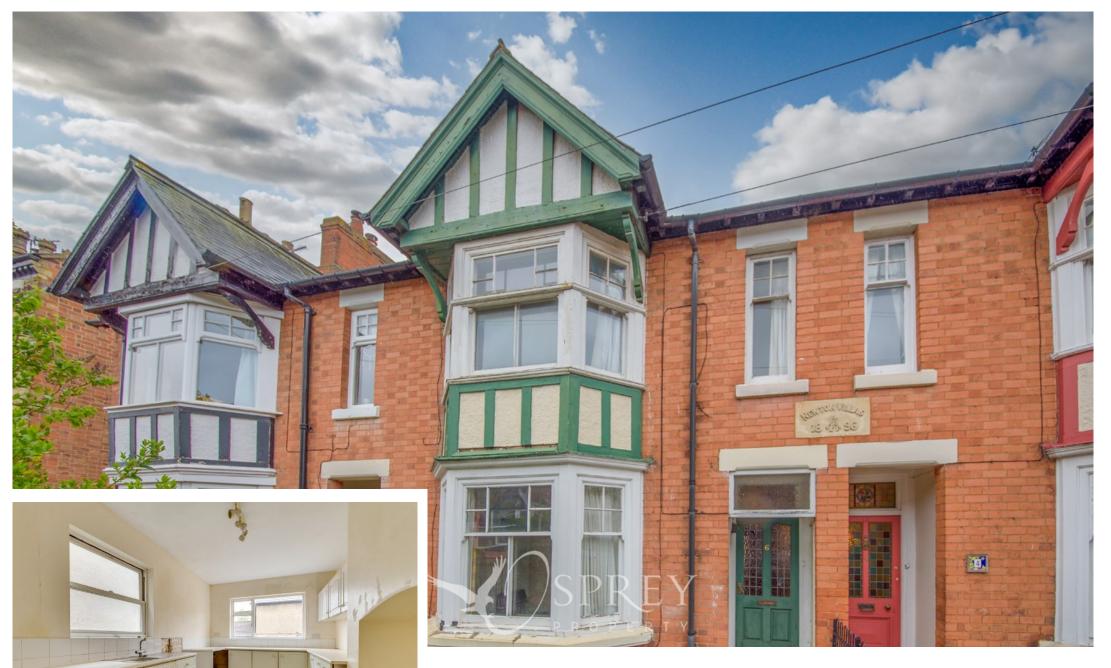

Craven Street, Melton Mowbray
Asking Price Of £235,000

An excellent period investment opportunity offering four bedrooms and off-road parking on the South side of Melton Mowbray. The property offers an entrance hall, living room and separate dining room and kitchen to the ground floor. The first floor offers four bedrooms and a family bathroom. Outside offers a dropped kerb for off road parking and a rear garden.

## Craven Street, Melton Mowbray

Osprey Oakham

4 Burley Road Oakham Rutland LE156DH 01572 756675 oakham@osprey-property.co.uk Osprey Stamford

7 Red Lion Street Stamford Lincolnshire, PE9 1PA 01780 769269 stamford@osprey-property.co.uk Osprey Oundle