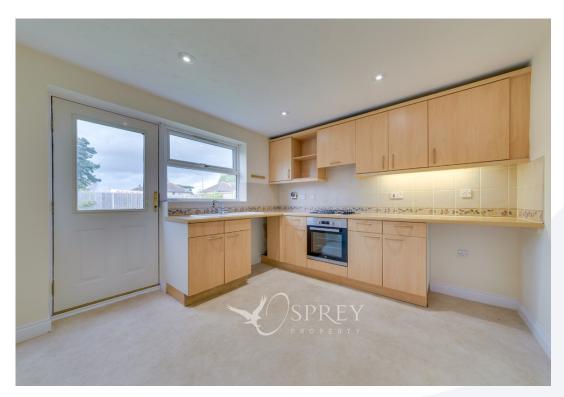

The accommodation consists of: entrance porch, living room with stairs rising to the first floor, kitchen diner overlooking the good sized, private, rear garden, three bedrooms and a bathroom.

Tenure: Freehold