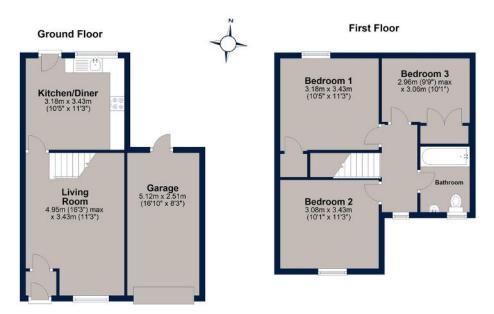

The accommodation consists of: entrance porch, living room with stairs rising to the first floor, kitchen diner overlooking the good sized, private, rear garden, three bedrooms and a bathroom.

Tenure: Freehold

# Creed Road, Oundle

Total area: approx. 83.5 sq. metres (898.8 sq. feet)

Plan is for illustration purposes only and may not be representative of the property. Plan is not to scale. Plan produced by M-Photo
Plan produced using PlanUp.