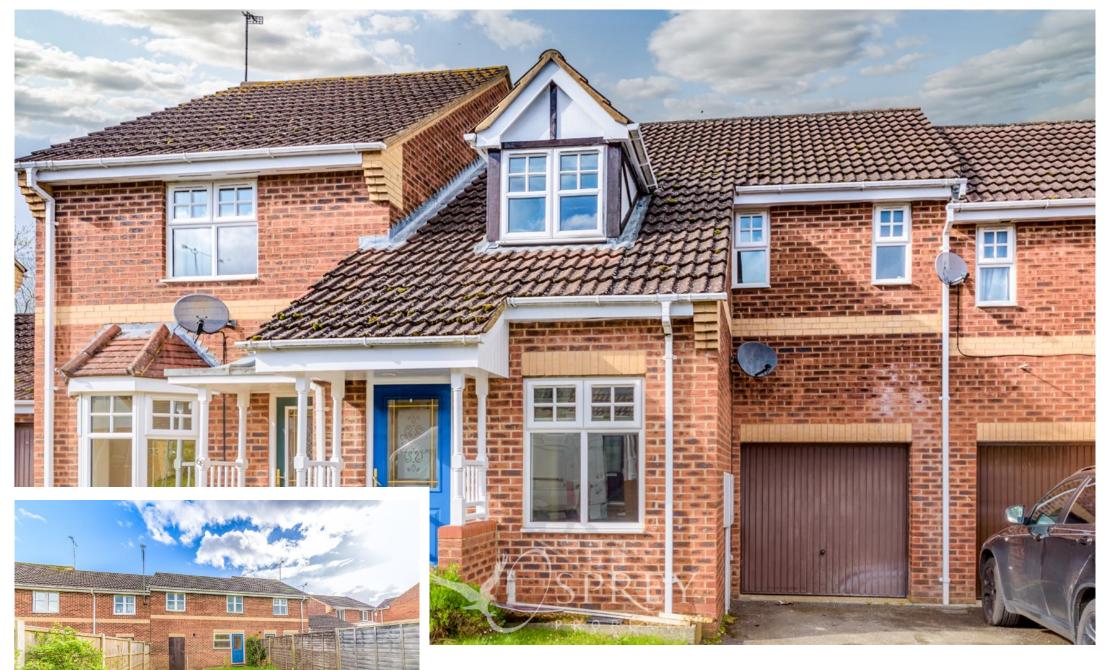

Creed Road, Oundle

A clean and tidy three-bedroom modern house with an integral garage and driveway. In addition, the property benefits from being light and airy throughout, has no management fees payable and is offered with no onward chain.

The accommodation consists of: entrance porch, living room with stairs rising to the first floor, kitchen diner overlooking the good sized, private, rear garden, three bedrooms and a bathroom.

Tenure: Freehold