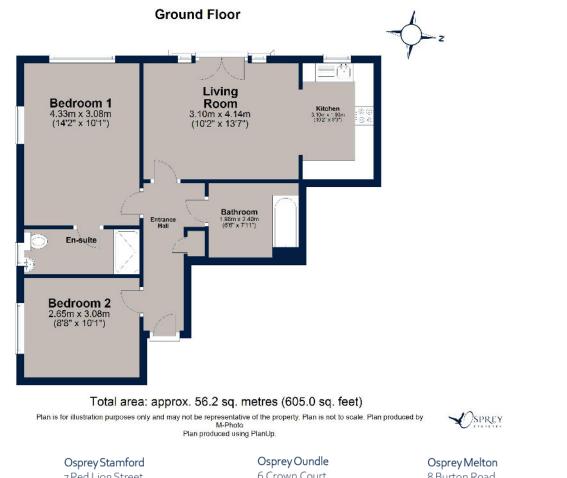

Haydock Avenue, Barleythorpe Offers Over: £150,000

This deceptively sized and beautifully presented two-bedroom, second-floor apartment is pleasantly positioned and located in Barleythorpe, a popular development within proximity to the picturesque market town of Oakham. Designed with space and modern living in mind, the property offers a substantially sized open plan kitchen/dining and living area with a Juliet balcony to the living area, en-suite to the principal bedroom, one further spacious bedroom, and a three-piece bathroom. An ideal purchase for first-time buyers, professionals, investors, or those looking for accommodation over one level. There is also a telecom secure entrance system and allocated parking for one car, plus first come first served visitor parking.