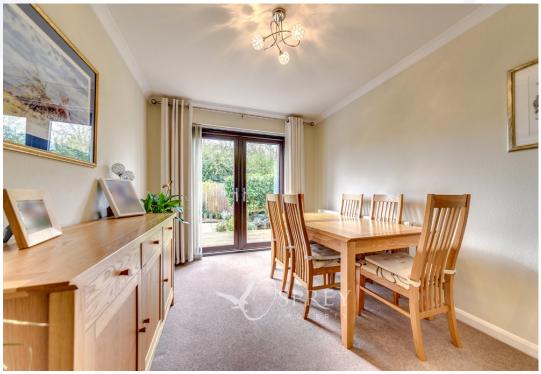

The property occupies a sizeable plot tucked away towards the end of Byron Way and poses excellent accommodation for all of the family. To the ground floor the property offers a generous dual aspect living room/diner benefitting from French doors to the south-facing garden; downstairs WC; a recently refitted high specification kitchen with a range of handless eye and base level units, induction hob and double oven; sizable utility room with an abundance of cupboard space, with a door leading to the fully insulated garage/home office offering great potential for a fourth bedroom.

Entrance Hallway: 4.98m x 1.80m (16'4" x 5'11") WC: 1.96m x 0.97m (6'5" x 2'7") Living Room: 4.15m x 3.53m (13'7" x 11'7") Dining Room: 3.31m x 2.74m (10'10" x 9') Kitchen: 2.96m x 2.59m (9'8" x 8'6") Utility: 2.96m x 2.54m (9'8" x 8'4") Office: 4.98m x 2.54m (16'4" x 8'4") Landing: 2.87m x 1.80m (9'5" x 5'11") Bedroom 1: 3.93m x 3.06m (12'11" x 10') Bedroom 2: 3.53m x 3.06m (11'7" x 10')