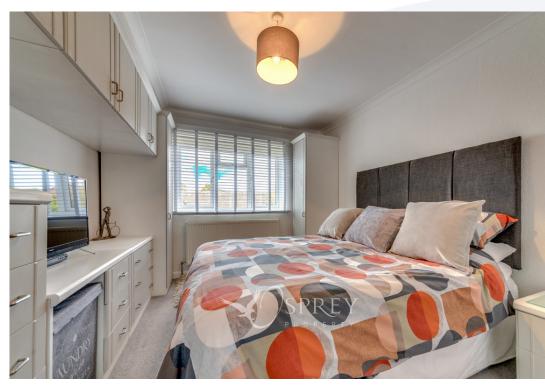

The first floor offers three bedrooms; the master benefitting from bespoke fitted storage and a sizable modern shower room. Externally, the vendors have re-configured the garden with low maintenance in mind, with numerous zoned areas for recreation and added borders for horticultural endeavours.

Entrance Hallway: 4.98m x 1.80m (16'4" x 5'11") WC: 1.96m x 0.97m (6'5" x 2'7") Living Room: 4.15m x 3.53m (13'7" x 11'7") Dining Room: 3.31m x 2.74m (10'10" x 9') Kitchen: 2.96m x 2.59m (9'8" x 8'6") Utility: 2.96m x 2.54m (9'8" x 8'4") Office: 4.98m x 2.54m (16'4" x 8'4") Landing: 2.87m x 1.80m (9'5" x 5'11") Bedroom 1: 3.93m x 3.06m (12'11" x 10') Bedroom 2: 3.53m x 3.06m (11'7" x 10')