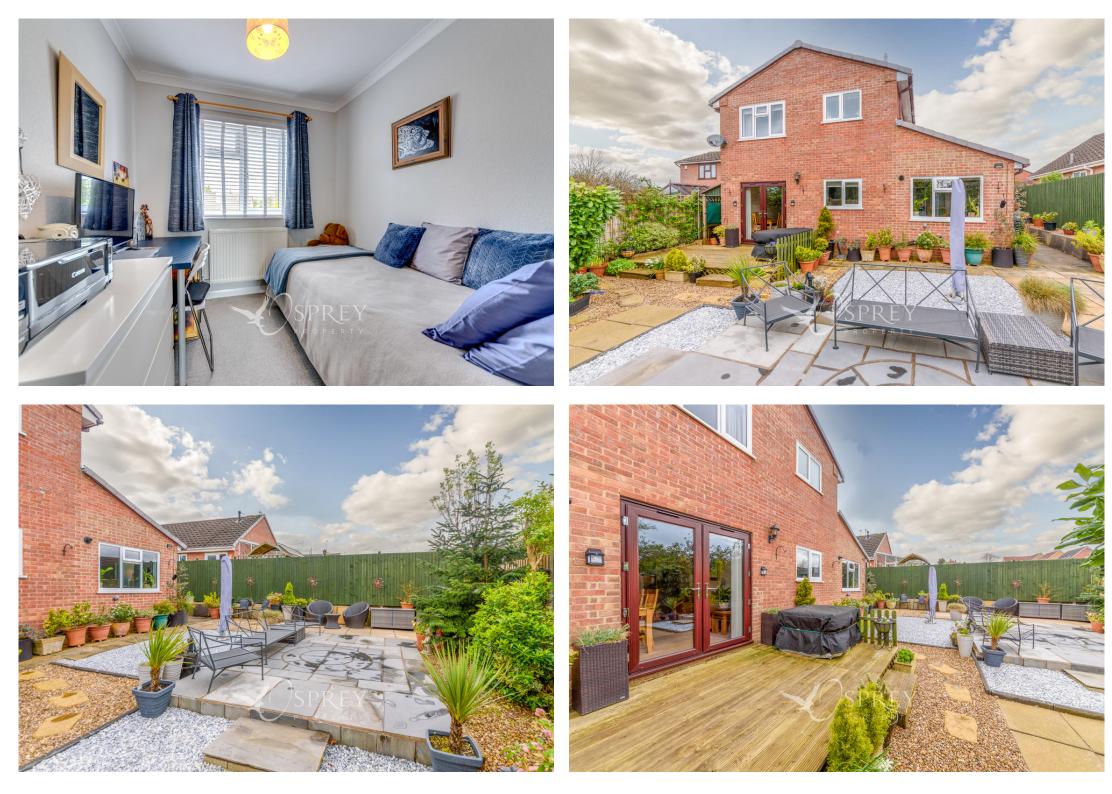

Byron Way, Melton Mowbray £350,000

An impeccably presented three bedroomed detached home, positioned to please within a quiet cul-de-sac location on the sought after "Poets Estate" within the northern fringes of town. This excellent family property offers excellent kerb appeal, a recently renovated interior and a low maintenance south-facing garden.

The property occupies a sizeable plot tucked away towards the end of Byron Way and poses excellent accommodation for all of the family. To the ground floor the property offers a generous dual aspect living room/diner benefitting from French doors to the south-facing garden; downstairs WC; a recently refitted high specification kitchen with a range of handless eye and base level units, induction hob and double oven; sizable utility room with an abundance of cupboard space, with a door leading to the fully insulated garage/home office offering great potential for a fourth bedroom.

The first floor offers three bedrooms; the master benefitting from bespoke fitted storage and a sizable modern shower room. Externally, the vendors have re-configured the garden with low maintenance in mind, with numerous zoned areas for recreation and added borders for horticultural endeavours.