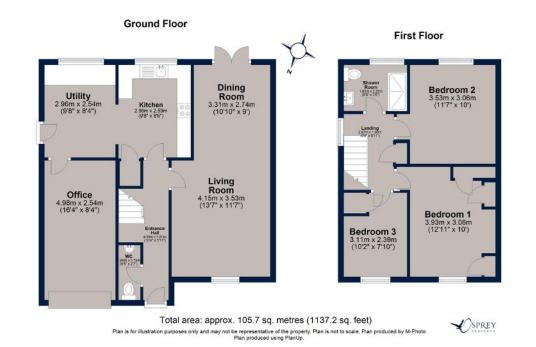

Entrance Hallway: 4.98m x 1.80m (16'4" x 5'11") WC: 1.96m x 0.97m (6'5" x 2'7") Living Room: 4.15m x 3.53m (13'7" x 11'7") Dining Room: 3.31m x 2.74m (10'10" x 9') Kitchen: 2.96m x 2.59m (9'8" x 8'6") Utility: 2.96m x 2.54m (9'8" x 8'4") Office: 4.98m x 2.54m (16'4" x 8'4") Landing: 2.87m x 1.80m (9'5" x 5'11") Bedroom 1: 3.93m x 3.06m (12'11" x 10') Bedroom 2: 3.53m x 3.06m (11'7" x 10')