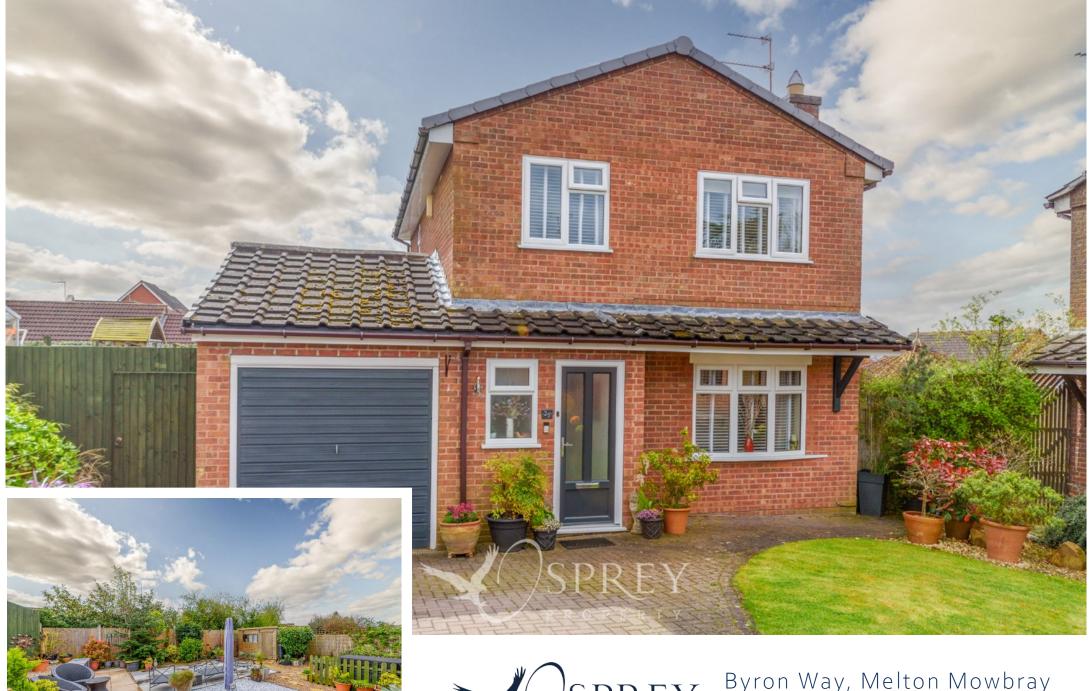

Byron Way, Melton Mowbray £350,000

An impeccably presented three bedroomed detached home, positioned to please within a quiet cul-de-sac location on the sought after "Poets Estate" within the northern fringes of town. This excellent family property offers excellent kerb appeal, a recently renovated interior and a low maintenance south-facing garden.

The property occupies a sizeable plot tucked away towards the end of Byron Way and poses excellent accommodation for all of the family. To the ground floor the property offers a generous dual aspect living room/diner benefitting from French doors to the south-facing garden; downstairs WC; a recently refitted high specification kitchen with a range of handless eye and base level units, induction hob and double oven; sizable utility room with an abundance of cupboard space, with a door leading to the fully insulated garage/home office offering great potential for a fourth bedroom.

The first floor offers three bedrooms; the master benefitting from bespoke fitted storage and a sizable modern shower room. Externally, the vendors have re-configured the garden with low maintenance in mind, with numerous zoned areas for recreation and added borders for horticultural endeavours.