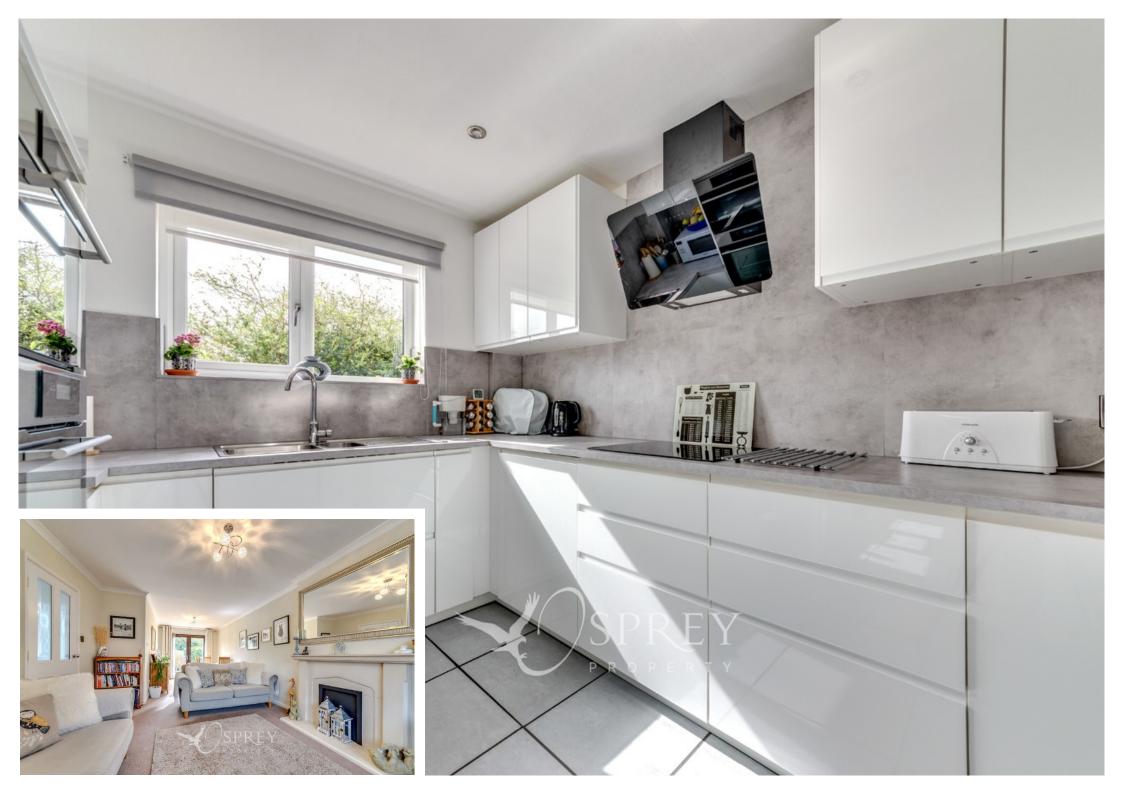

The property occupies a sizeable plot tucked away towards the end of Byron Way and poses excellent accommodation for all of the family. To the ground floor the property offers a generous dual aspect living room/diner benefitting from French doors to the south-facing garden; downstairs WC; a recently refitted high specification kitchen with a range of handless eye and base level units, induction hob and double oven; sizable utility room with an abundance of cupboard space, with a door leading to the fully insulated garage/home office offering great potential for a fourth bedroom.

Entrance Hallway: 4.98m x 1.80m (16'4" x 5'11") WC: 1.96m x 0.97m (6'5" x 2'7") Living Room: 4.15m x 3.53m (13'7" x 11'7") Dining Room: 3.31m x 2.74m (10'10" x 9') Kitchen: 2.96m x 2.59m (9'8" x 8'6") Utility: 2.96m x 2.54m (9'8" x 8'4") Office: 4.98m x 2.54m (16'4" x 8'4") Landing: 2.87m x 1.80m (9'5" x 5'11") Bedroom 1: 3.93m x 3.06m (12'11" x 10') Bedroom 2: 3.53m x 3.06m (11'7" x 10')