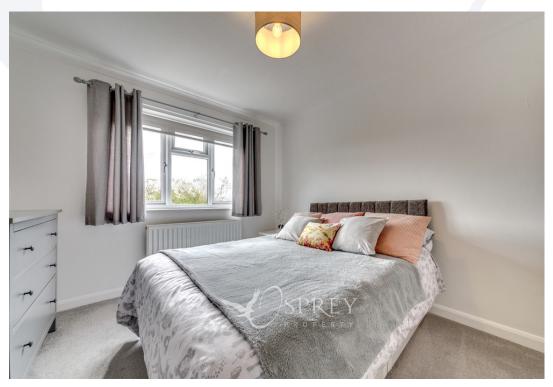

The first floor offers three bedrooms; the master benefitting from bespoke fitted storage and a sizable modern shower room. Externally, the vendors have re-configured the garden with low maintenance in mind, with numerous zoned areas for recreation and added borders for horticultural endeavours.

Entrance Hallway: 4.98m x 1.80m (16'4" x 5'11") WC: 1.96m x 0.97m (6'5" x 2'7") Living Room: 4.15m x 3.53m (13'7" x 11'7") Dining Room: 3.31m x 2.74m (10'10" x 9') Kitchen: 2.96m x 2.59m (9'8" x 8'6") Utility: 2.96m x 2.54m (9'8" x 8'4") Office: 4.98m x 2.54m (16'4" x 8'4") Landing: 2.87m x 1.80m (9'5" x 5'11") Bedroom 1: 3.93m x 3.06m (12'11" x 10') Bedroom 2: 3.53m x 3.06m (11'7" x 10')