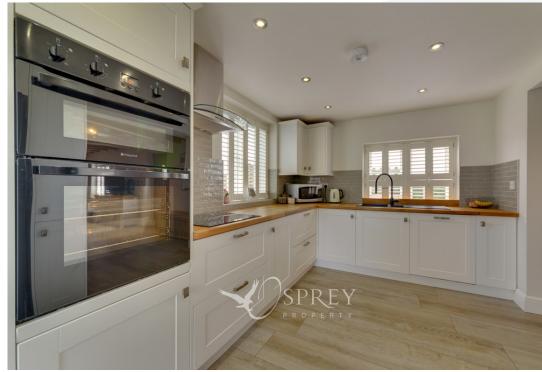

Located in the Leicestershire village of Nether Broughton, Winscot provides modern open plan living with period charm and a high-end finish. This stunning village residence has been thoughtfully configured to provide a living room with beamed ceilings, a wood burner and electric underfloor heating, an open plan kitchen/diner with dual aspect bi fold doors, shaker style kitchen units, a range of integrated appliances and plantation shutters, a utility room and downstairs cloakroom. The first floor is reached via a bespoke staircase and offers three double bedrooms and a family bathroom, the principal bedroom features a walk-in wardrobe and a well-appointed en-suite bathroom. The top floor offers a statement double guest suite and a stunning bathroom featuring a freestanding bathtub and separate shower. Outside is a pretty and well stocked garden with paddock views, a seating area and driveway parking.

Tenure: Freehold All mains' services Council Tax Band: D EPC: C

LIVING ROOM 4.70m x 6.52m (15'5" x 21'5")
KITCHEN/DINER 5.76m x 2.62m (18'11" x 8'7")
UTILITY 1.95m 3.36m (6'5" x 11')
WC
BEDROOM ONE 3.60m x 3.48m (11'10" x 11'5")
WALK IN WARDROBE 2.01m x 1.45m (6'7" x 4'9")
EN SUITE
BEDROOM THREE 3.71m x 2.67m (12'2" x 8'9")
BATHROOM
BATHROOM