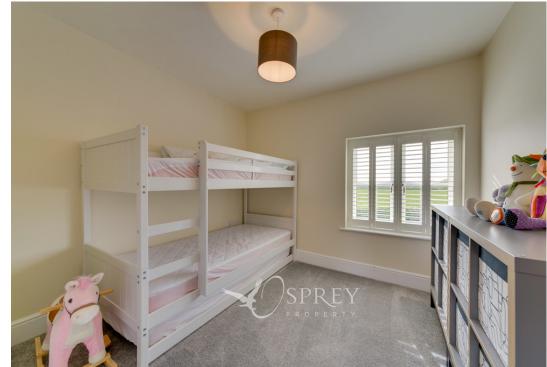

Located in the Leicestershire village of Nether Broughton, Winscot provides modern open plan living with period charm and a high-end finish. This stunning village residence has been thoughtfully configured to provide a living room with beamed ceilings, a wood burner and electric underfloor heating, an open plan kitchen/diner with dual aspect bi fold doors, shaker style kitchen units, a range of integrated appliances and plantation shutters, a utility room and downstairs cloakroom. The first floor is reached via a bespoke staircase and offers three double bedrooms and a family bathroom, the principal bedroom features a walk-in wardrobe and a well-appointed en-suite bathroom. The top floor offers a statement double guest suite and a stunning bathroom featuring a freestanding bathtub and separate shower. Outside is a pretty and well stocked garden with paddock views, a seating area and driveway parking.