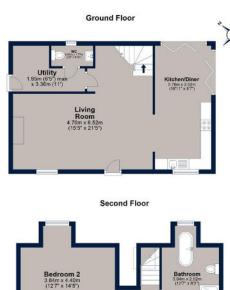

Tenure: Freehold All mains' services Council Tax Band: D EPC: C

LIVING ROOM 4.70m x 6.52m (15'5" x 21'5")
KITCHEN/DINER 5.76m x 2.62m (18'11" x 8'7")
UTILITY 1.95m 3.36m (6'5" x 11')
WC
BEDROOM ONE 3.60m x 3.48m (11'10" x 11'5")
WALK IN WARDROBE 2.01m x 1.45m (6'7" x 4'9")
EN SUITE
BEDROOM THREE 3.71m x 2.67m (12'2" x 8'9")
BATHROOM
BATHROOM

# Main Road, Nether Broughton

Landing 60m x 1.90m

Total area: approx. 142.9 sq. metres (1538.3 sq. feet) Plan is for identification purcease only and may not be representative of the proact, Plan is not to scale. Plan produced by M-Photo Plan produce norm plant, but the plant produced by M-Photo