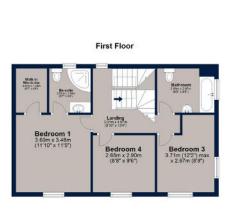

Tenure: Freehold All mains' services Council Tax Band: D EPC: C

LIVING ROOM 4.70m x 6.52m (15'5" x 21'5")
KITCHEN/DINER 5.76m x 2.62m (18'11" x 8'7")
UTILITY 1.95m 3.36m (6'5" x 11')
WC
BEDROOM ONE 3.60m x 3.48m (11'10" x 11'5")
WALK IN WARDROBE 2.01m x 1.45m (6'7" x 4'9")
EN SUITE
BEDROOM THREE 3.71m x 2.67m (12'2" x 8'9")
BATHROOM
BATHROOM

# Main Road, Nether Broughton

Landing 60m x 1.90m

Total area: approx. 142.9 sq. metres (1538.3 sq. feet) Plan is for identification purcease only and may not be representative of the proact, Plan is not to scale. Plan produced by M-Photo Plan produce norm plant, but the plant produced by M-Photo