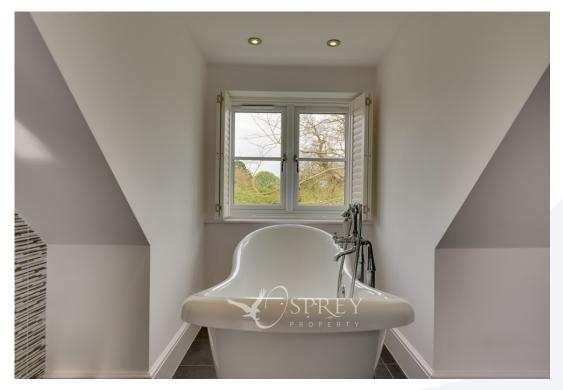

Located in the Leicestershire village of Nether Broughton, Winscot provides modern open plan living with period charm and a high-end finish. This stunning village residence has been thoughtfully configured to provide a living room with beamed ceilings, a wood burner and electric underfloor heating, an open plan kitchen/diner with dual aspect bi fold doors, shaker style kitchen units, a range of integrated appliances and plantation shutters, a utility room and downstairs cloakroom. The first floor is reached via a bespoke staircase and offers three double bedrooms and a family bathroom, the principal bedroom features a walk-in wardrobe and a well-appointed en-suite bathroom. The top floor offers a statement double guest suite and a stunning bathroom featuring a freestanding bathtub and separate shower. Outside is a pretty and well stocked garden with paddock views, a seating area and driveway parking.

Tenure: Freehold All mains' services Council Tax Band: D EPC: C

LIVING ROOM 4.70m x 6.52m (15'5" x 21'5")
KITCHEN/DINER 5.76m x 2.62m (18'11" x 8'7")
UTILITY 1.95m 3.36m (6'5" x 11')
WC
BEDROOM ONE 3.60m x 3.48m (11'10" x 11'5")
WALK IN WARDROBE 2.01m x 1.45m (6'7" x 4'9")
EN SUITE
BEDROOM THREE 3.71m x 2.67m (12'2" x 8'9")
BATHROOM
BATHROOM