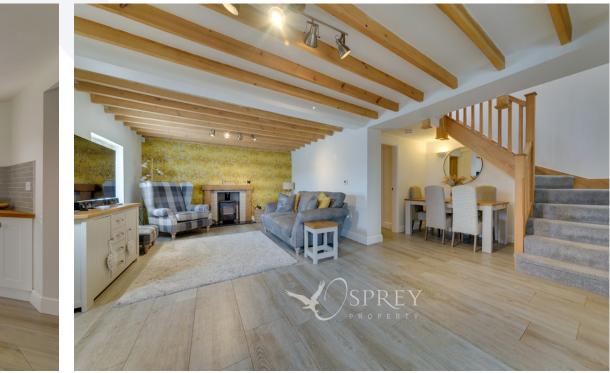

Located in the Leicestershire village of Nether Broughton, Winscot provides modern open plan living with period charm and a high-end finish. This stunning village residence has been thoughtfully configured to provide a living room with beamed ceilings, a wood burner and electric underfloor heating, an open plan kitchen/diner with dual aspect bi fold doors, shaker style kitchen units, a range of integrated appliances and plantation shutters, a utility room and downstairs cloakroom. The first floor is reached via a bespoke staircase and offers three double bedrooms and a family bathroom, the principal bedroom features a walk-in wardrobe and a well-appointed en-suite bathroom. The top floor offers a statement double guest suite and a stunning bathroom featuring a freestanding bathtub and separate shower. Outside is a pretty and well stocked garden with paddock views, a seating area and driveway parking.