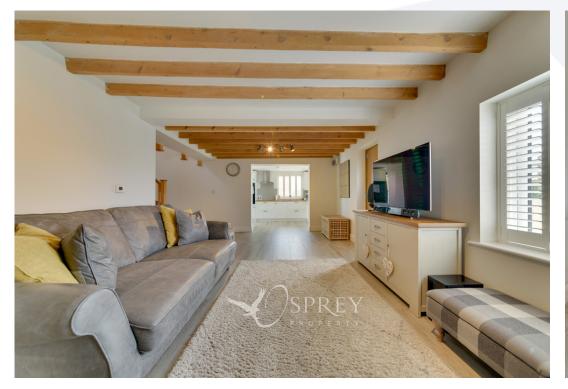

Located in the Leicestershire village of Nether Broughton, Winscot provides modern open plan living with period charm and a high-end finish. This stunning village residence has been thoughtfully configured to provide a living room with beamed ceilings, a wood burner and electric underfloor heating, an open plan kitchen/diner with dual aspect bi fold doors, shaker style kitchen units, a range of integrated appliances and plantation shutters, a utility room and downstairs cloakroom. The first floor is reached via a bespoke staircase and offers three double bedrooms and a family bathroom, the principal bedroom features a walk-in wardrobe and a well-appointed en-suite bathroom. The top floor offers a statement double guest suite and a stunning bathroom featuring a freestanding bathtub and separate shower. Outside is a pretty and well stocked garden with paddock views, a seating area and driveway parking.

Tenure: Freehold All mains' services Council Tax Band: D EPC: C

LIVING ROOM 4.70m x 6.52m (15'5" x 21'5")
KITCHEN/DINER 5.76m x 2.62m (18'11" x 8'7")
UTILITY 1.95m 3.36m (6'5" x 11')
WC
BEDROOM ONE 3.60m x 3.48m (11'10" x 11'5")
WALK IN WARDROBE 2.01m x 1.45m (6'7" x 4'9")
EN SUITE
BEDROOM THREE 3.71m x 2.67m (12'2" x 8'9")
BATHROOM
BATHROOM