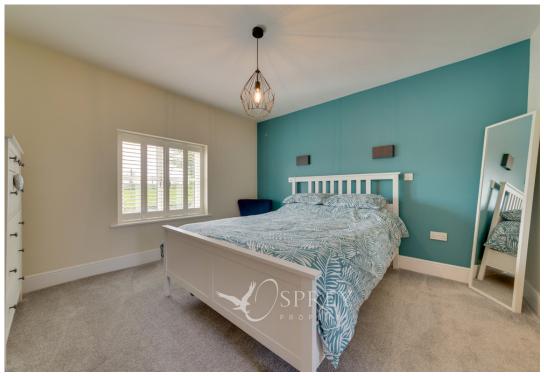

Located in the Leicestershire village of Nether Broughton, Winscot provides modern open plan living with period charm and a high-end finish. This stunning village residence has been thoughtfully configured to provide a living room with beamed ceilings, a wood burner and electric underfloor heating, an open plan kitchen/diner with dual aspect bi fold doors, shaker style kitchen units, a range of integrated appliances and plantation shutters, a utility room and downstairs cloakroom. The first floor is reached via a bespoke staircase and offers three double bedrooms and a family bathroom, the principal bedroom features a walk-in wardrobe and a well-appointed en-suite bathroom. The top floor offers a statement double guest suite and a stunning bathroom featuring a freestanding bathtub and separate shower. Outside is a pretty and well stocked garden with paddock views, a seating area and driveway parking.

Tenure: Freehold All mains' services Council Tax Band: D EPC: C

LIVING ROOM 4.70m x 6.52m (15'5" x 21'5")
KITCHEN/DINER 5.76m x 2.62m (18'11" x 8'7")
UTILITY 1.95m 3.36m (6'5" x 11')
WC
BEDROOM ONE 3.60m x 3.48m (11'10" x 11'5")
WALK IN WARDROBE 2.01m x 1.45m (6'7" x 4'9")
EN SUITE
BEDROOM THREE 3.71m x 2.67m (12'2" x 8'9")
BATHROOM
BATHROOM