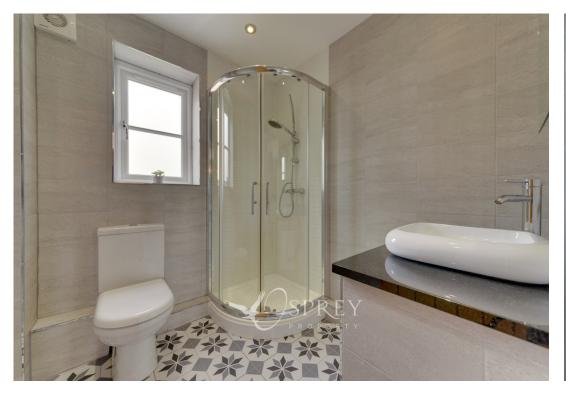

Located in the Leicestershire village of Nether Broughton, Winscot provides modern open plan living with period charm and a high-end finish. This stunning village residence has been thoughtfully configured to provide a living room with beamed ceilings, a wood burner and electric underfloor heating, an open plan kitchen/diner with dual aspect bi fold doors, shaker style kitchen units, a range of integrated appliances and plantation shutters, a utility room and downstairs cloakroom. The first floor is reached via a bespoke staircase and offers three double bedrooms and a family bathroom, the principal bedroom features a walk-in wardrobe and a well-appointed en-suite bathroom. The top floor offers a statement double guest suite and a stunning bathroom featuring a freestanding bathtub and separate shower. Outside is a pretty and well stocked garden with paddock views, a seating area and driveway parking.

Tenure: Freehold All mains' services Council Tax Band: D EPC: C

LIVING ROOM 4.70m x 6.52m (15'5" x 21'5")
KITCHEN/DINER 5.76m x 2.62m (18'11" x 8'7")
UTILITY 1.95m 3.36m (6'5" x 11')
WC
BEDROOM ONE 3.60m x 3.48m (11'10" x 11'5")
WALK IN WARDROBE 2.01m x 1.45m (6'7" x 4'9")
EN SUITE
BEDROOM THREE 3.71m x 2.67m (12'2" x 8'9")
BATHROOM
BATHROOM