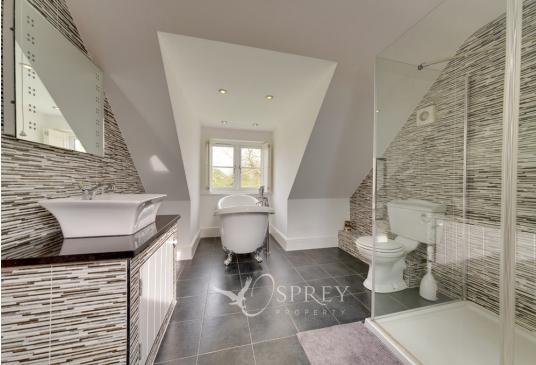

Located in the Leicestershire village of Nether Broughton, Winscot provides modern open plan living with period charm and a high-end finish. This stunning village residence has been thoughtfully configured to provide a living room with beamed ceilings, a wood burner and electric underfloor heating, an open plan kitchen/diner with dual aspect bi fold doors, shaker style kitchen units, a range of integrated appliances and plantation shutters, a utility room and downstairs cloakroom. The first floor is reached via a bespoke staircase and offers three double bedrooms and a family bathroom, the principal bedroom features a walk-in wardrobe and a well-appointed en-suite bathroom. The top floor offers a statement double guest suite and a stunning bathroom featuring a freestanding bathtub and separate shower. Outside is a pretty and well stocked garden with paddock views, a seating area and driveway parking.

Tenure: Freehold All mains' services Council Tax Band: D EPC: C

LIVING ROOM 4.70m x 6.52m (15'5" x 21'5")
KITCHEN/DINER 5.76m x 2.62m (18'11" x 8'7")
UTILITY 1.95m 3.36m (6'5" x 11')
WC
BEDROOM ONE 3.60m x 3.48m (11'10" x 11'5")
WALK IN WARDROBE 2.01m x 1.45m (6'7" x 4'9")
EN SUITE
BEDROOM THREE 3.71m x 2.67m (12'2" x 8'9")
BATHROOM
BATHROOM