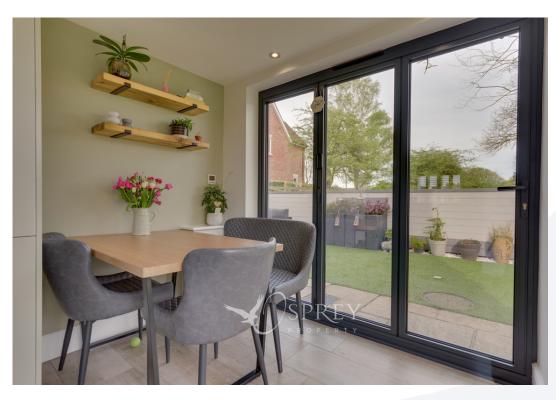

Located in the Leicestershire village of Nether Broughton, Winscot provides modern open plan living with period charm and a high-end finish. This stunning village residence has been thoughtfully configured to provide a living room with beamed ceilings, a wood burner and electric underfloor heating, an open plan kitchen/diner with dual aspect bi fold doors, shaker style kitchen units, a range of integrated appliances and plantation shutters, a utility room and downstairs cloakroom. The first floor is reached via a bespoke staircase and offers three double bedrooms and a family bathroom, the principal bedroom features a walk-in wardrobe and a well-appointed en-suite bathroom. The top floor offers a statement double guest suite and a stunning bathroom featuring a freestanding bathtub and separate shower. Outside is a pretty and well stocked garden with paddock views, a seating area and driveway parking.