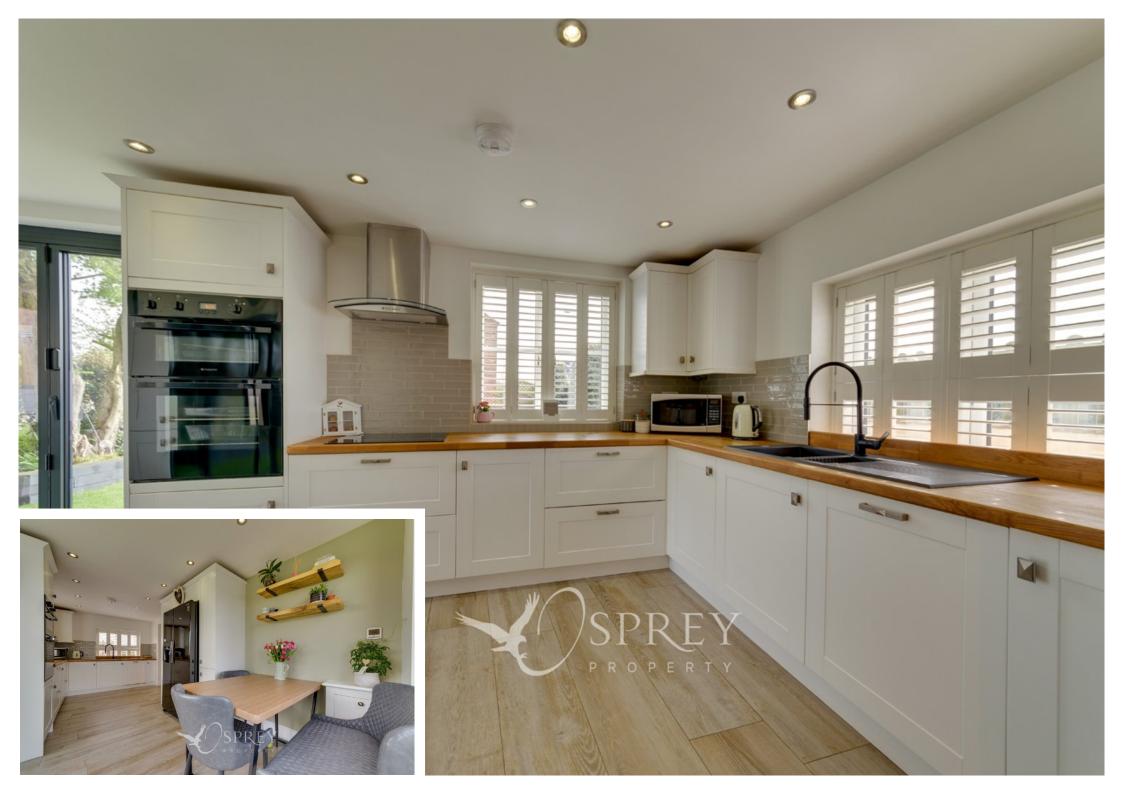

Located in the Leicestershire village of Nether Broughton, Winscot provides modern open plan living with period charm and a high-end finish. This stunning village residence has been thoughtfully configured to provide a living room with beamed ceilings, a wood burner and electric underfloor heating, an open plan kitchen/diner with dual aspect bi fold doors, shaker style kitchen units, a range of integrated appliances and plantation shutters, a utility room and downstairs cloakroom. The first floor is reached via a bespoke staircase and offers three double bedrooms and a family bathroom, the principal bedroom features a walk-in wardrobe and a well-appointed en-suite bathroom. The top floor offers a statement double guest suite and a stunning bathroom featuring a freestanding bathtub and separate shower. Outside is a pretty and well stocked garden with paddock views, a seating area and driveway parking.

The current owners have lovingly refurbished the property to an exceptional standard over the years. The windows are acoustic glazed with timber effect frames, white shutters throughout are just some of the contemporary features. Call for more details and to arrange a viewing.