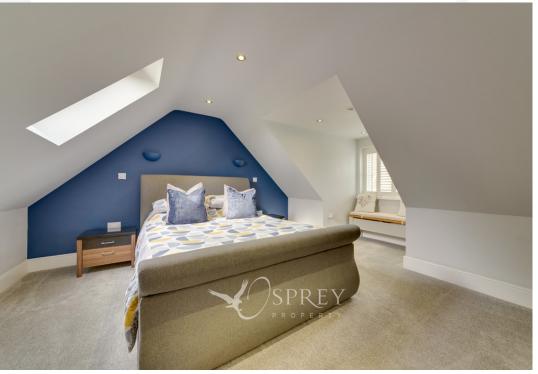

Located in the Leicestershire village of Nether Broughton, Winscot provides modern open plan living with period charm and a high-end finish. This stunning village residence has been thoughtfully configured to provide a living room with beamed ceilings, a wood burner and electric underfloor heating, an open plan kitchen/diner with dual aspect bi fold doors, shaker style kitchen units, a range of integrated appliances and plantation shutters, a utility room and downstairs cloakroom. The first floor is reached via a bespoke staircase and offers three double bedrooms and a family bathroom, the principal bedroom features a walk-in wardrobe and a well-appointed en-suite bathroom. The top floor offers a statement double guest suite and a stunning bathroom featuring a freestanding bathtub and separate shower. Outside is a pretty and well stocked garden with paddock views, a seating area and driveway parking.

Tenure: Freehold All mains' services Council Tax Band: D EPC: C

LIVING ROOM 4.70m x 6.52m (15'5" x 21'5")
KITCHEN/DINER 5.76m x 2.62m (18'11" x 8'7")
UTILITY 1.95m 3.36m (6'5" x 11')
WC
BEDROOM ONE 3.60m x 3.48m (11'10" x 11'5")
WALK IN WARDROBE 2.01m x 1.45m (6'7" x 4'9")
EN SUITE
BEDROOM THREE 3.71m x 2.67m (12'2" x 8'9")
BATHROOM
BATHROOM