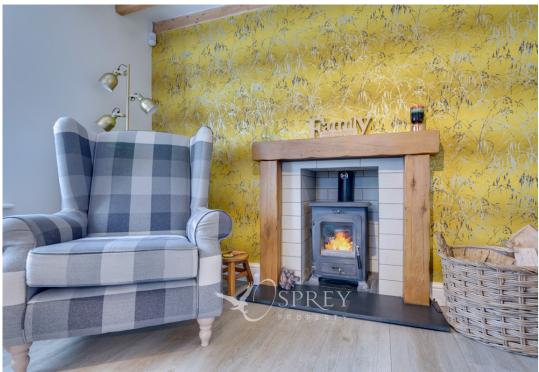

Located in the Leicestershire village of Nether Broughton, Winscot provides modern open plan living with period charm and a high-end finish. This stunning village residence has been thoughtfully configured to provide a living room with beamed ceilings, a wood burner and electric underfloor heating, an open plan kitchen/diner with dual aspect bi fold doors, shaker style kitchen units, a range of integrated appliances and plantation shutters, a utility room and downstairs cloakroom. The first floor is reached via a bespoke staircase and offers three double bedrooms and a family bathroom, the principal bedroom features a walk-in wardrobe and a well-appointed en-suite bathroom. The top floor offers a statement double guest suite and a stunning bathroom featuring a freestanding bathtub and separate shower. Outside is a pretty and well stocked garden with paddock views, a seating area and driveway parking.