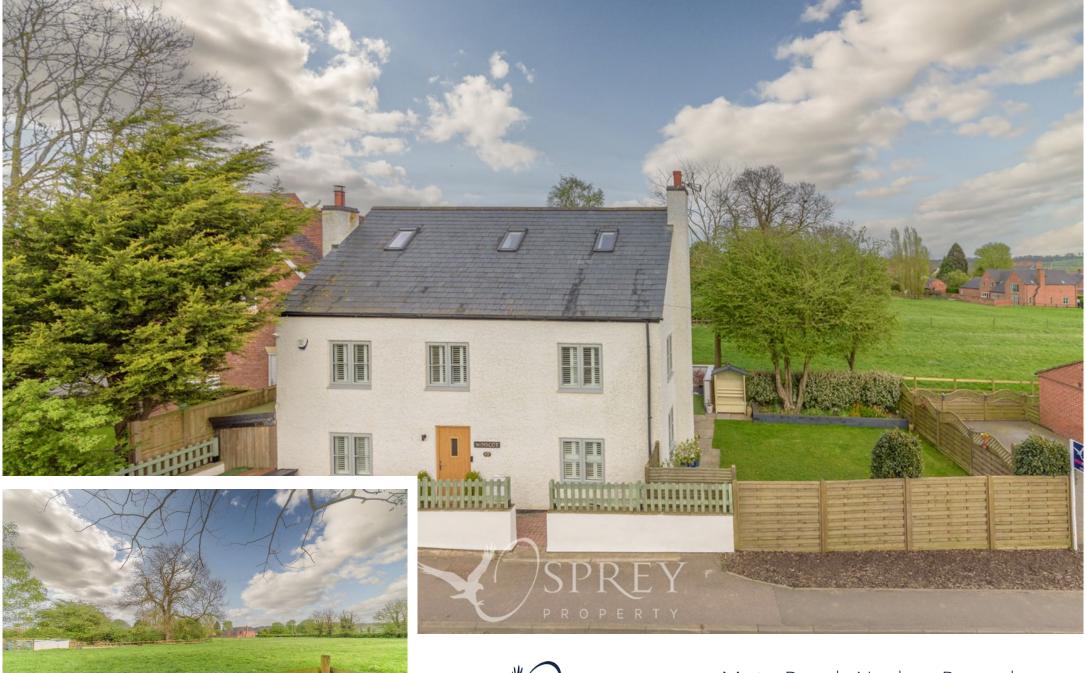

Main Road, Nether Broughton £480,000 (Offers In Region Of)

This stunning Victorian four-bedroom, three-bathroom property overlooks beautiful open countryside and offers 1538 feet of accommodation. Externally there is parking for numerous vehicles and low maintenance wrap around gardens.

Located in the Leicestershire village of Nether Broughton, Winscot provides modern open plan living with period charm and a high-end finish. This stunning village residence has been thoughtfully configured to provide a living room with beamed ceilings, a wood burner and electric underfloor heating, an open plan kitchen/diner with dual aspect bi fold doors, shaker style kitchen units, a range of integrated appliances and plantation shutters, a utility room and downstairs cloakroom. The first floor is reached via a bespoke staircase and offers three double bedrooms and a family bathroom, the principal bedroom features a walk-in wardrobe and a well-appointed en-suite bathroom. The top floor offers a statement double guest suite and a stunning bathroom featuring a freestanding bathtub and separate shower. Outside is a pretty and well stocked garden with paddock views, a seating area and driveway parking.

### Osprey Melton 8 Burton Road Melton Leicestershire, LE13 1AE 01664 778170

SPREY

01664 778170 melton@osprey-property.co.uk This stunning Victorian fourbedroom, three-bathroom property overlooks beautiful open countryside and offers 1538 feet of accommodation. Externally there is parking for numerous vehicles and low maintenance wrap around gardens.