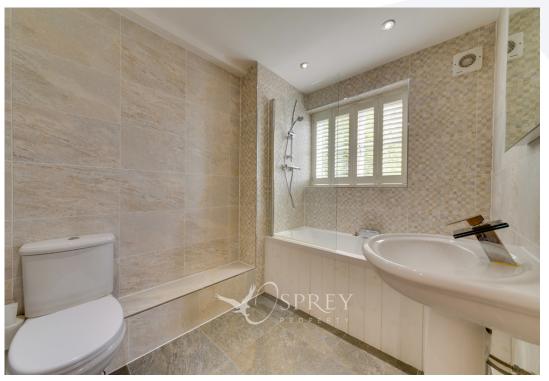

Located in the Leicestershire village of Nether Broughton, Winscot provides modern open plan living with period charm and a high-end finish. This stunning village residence has been thoughtfully configured to provide a living room with beamed ceilings, a wood burner and electric underfloor heating, an open plan kitchen/diner with dual aspect bi fold doors, shaker style kitchen units, a range of integrated appliances and plantation shutters, a utility room and downstairs cloakroom. The first floor is reached via a bespoke staircase and offers three double bedrooms and a family bathroom, the principal bedroom features a walk-in wardrobe and a well-appointed en-suite bathroom. The top floor offers a statement double guest suite and a stunning bathroom featuring a freestanding bathtub and separate shower. Outside is a pretty and well stocked garden with paddock views, a seating area and driveway parking.

Tenure: Freehold All mains' services Council Tax Band: D EPC: C

LIVING ROOM 4.70m x 6.52m (15'5" x 21'5")
KITCHEN/DINER 5.76m x 2.62m (18'11" x 8'7")
UTILITY 1.95m 3.36m (6'5" x 11')
WC
BEDROOM ONE 3.60m x 3.48m (11'10" x 11'5")
WALK IN WARDROBE 2.01m x 1.45m (6'7" x 4'9")
EN SUITE
BEDROOM THREE 3.71m x 2.67m (12'2" x 8'9")
BATHROOM
BATHROOM