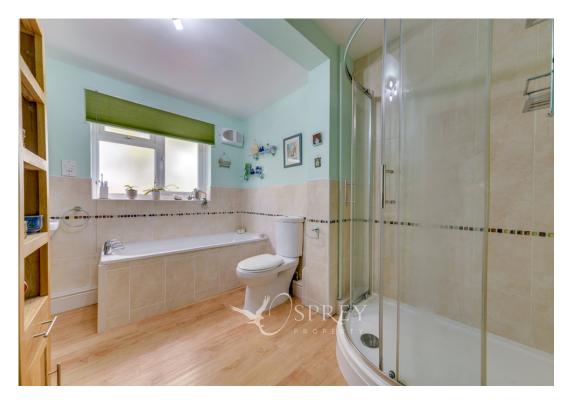

## LOBBY:

LIVING ROOM: 4.51m x 3.37m (14'10" x 11'1")

DINING ROOM: 3.35m x 3.64m (11' x 11'11")

KITCHEN: 2.23m x 5.16m (7'4" x 16'11")

CONSERVATORY: 2.23m x 2.76m (7'4" x 9'1")

BATHROOM: 3.14m x 2.63m (10'3" x 8'8")