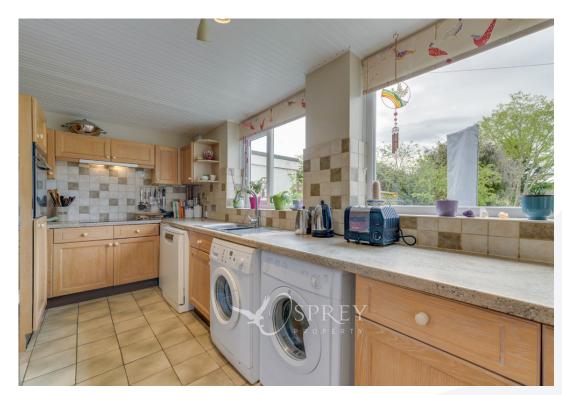

The traditional layout of the living and dining areas creates an inviting atmosphere, with abundant natural light enhancing the elegant interiors. The well-appointed kitchen features ample storage and views over the garden, making it a focal point for both cooking and entertaining, along with a lovely conservatory.

## LOBBY:

LIVING ROOM: 4.51m x 3.37m (14'10" x 11'1")

DINING ROOM: 3.35m x 3.64m (11' x 11'11")

KITCHEN: 2.23m x 5.16m (7'4" x 16'11")

CONSERVATORY: 2.23m x 2.76m (7'4" x 9'1")

BATHROOM: 3.14m x 2.63m (10'3" x 8'8")