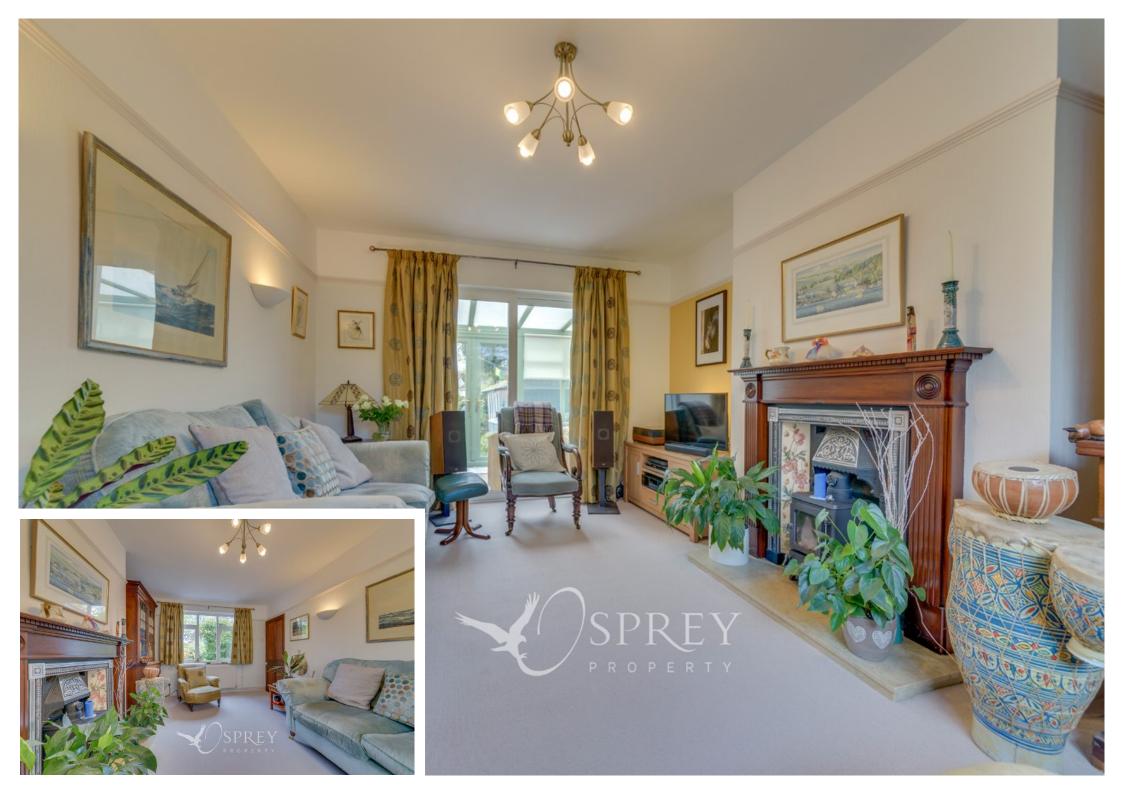

The traditional layout of the living and dining areas creates an inviting atmosphere, with abundant natural light enhancing the elegant interiors. The well-appointed kitchen features ample storage and views over the garden, making it a focal point for both cooking and entertaining, along with a lovely conservatory.

## LOBBY:

LIVING ROOM: 4.51m x 3.37m (14'10" x 11'1")

DINING ROOM: 3.35m x 3.64m (11' x 11'11")

KITCHEN: 2.23m x 5.16m (7'4" x 16'11")

CONSERVATORY: 2.23m x 2.76m (7'4" x 9'1")

BATHROOM: 3.14m x 2.63m (10'3" x 8'8")