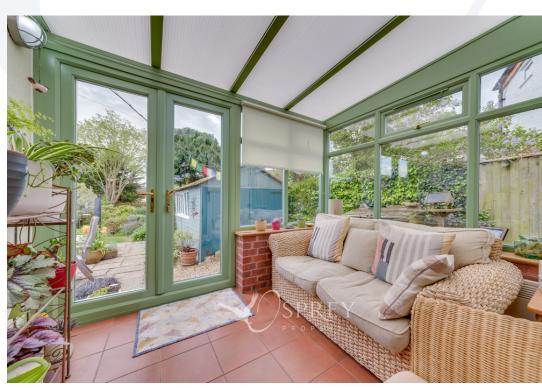

The traditional layout of the living and dining areas creates an inviting atmosphere, with abundant natural light enhancing the elegant interiors. The well-appointed kitchen features ample storage and views over the garden, making it a focal point for both cooking and entertaining, along with a lovely conservatory.

## LOBBY:

LIVING ROOM: 4.51m x 3.37m (14'10" x 11'1")

DINING ROOM: 3.35m x 3.64m (11' x 11'11")

KITCHEN: 2.23m x 5.16m (7'4" x 16'11")

CONSERVATORY: 2.23m x 2.76m (7'4" x 9'1")

BATHROOM: 3.14m x 2.63m (10'3" x 8'8")