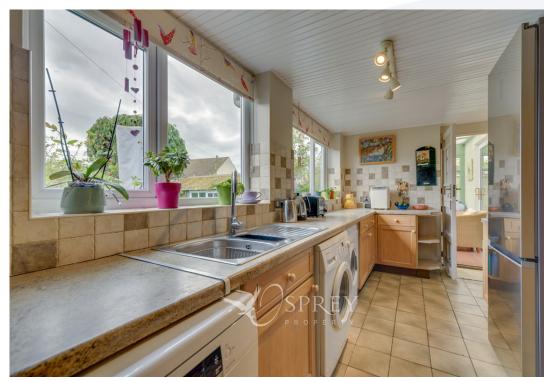

The traditional layout of the living and dining areas creates an inviting atmosphere, with abundant natural light enhancing the elegant interiors. The well-appointed kitchen features ample storage and views over the garden, making it a focal point for both cooking and entertaining, along with a lovely conservatory.

## LOBBY:

LIVING ROOM: 4.51m x 3.37m (14'10" x 11'1")

DINING ROOM: 3.35m x 3.64m (11' x 11'11")

KITCHEN: 2.23m x 5.16m (7'4" x 16'11")

CONSERVATORY: 2.23m x 2.76m (7'4" x 9'1")

BATHROOM: 3.14m x 2.63m (10'3" x 8'8")