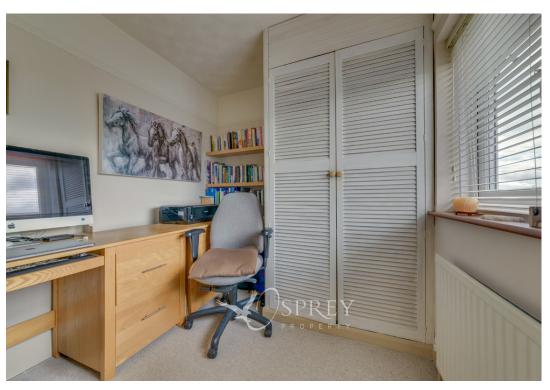

LANDING:

BEDROOM ONE:4.51m x 3.15m (14'9" x 10'4")

BEDROOM TWO: 2.52m x 3.57m (8'3" x 11'9")

BEDROOM THREE: 2.27m x 2.7m (7'5" x 9')