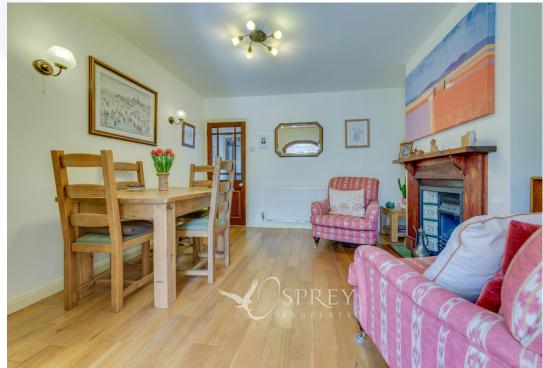

The traditional layout of the living and dining areas creates an inviting atmosphere, with abundant natural light enhancing the elegant interiors. The well-appointed kitchen features ample storage and views over the garden, making it a focal point for both cooking and entertaining, along with a lovely conservatory.

## LOBBY:

LIVING ROOM: 4.51m x 3.37m (14'10" x 11'1")

DINING ROOM: 3.35m x 3.64m (11' x 11'11")

KITCHEN: 2.23m x 5.16m (7'4" x 16'11")

CONSERVATORY: 2.23m x 2.76m (7'4" x 9'1")

BATHROOM: 3.14m x 2.63m (10'3" x 8'8")