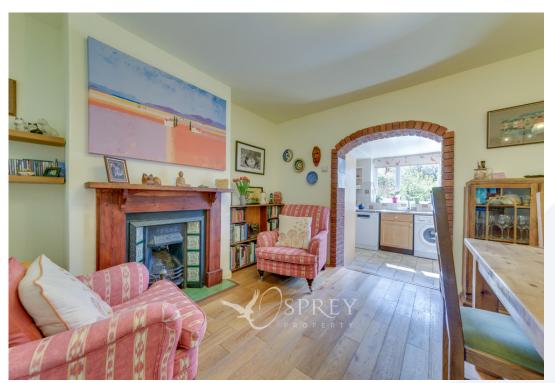

The traditional layout of the living and dining areas creates an inviting atmosphere, with abundant natural light enhancing the elegant interiors. The well-appointed kitchen features ample storage and views over the garden, making it a focal point for both cooking and entertaining, along with a lovely conservatory.

## LOBBY:

LIVING ROOM: 4.51m x 3.37m (14'10" x 11'1")

DINING ROOM: 3.35m x 3.64m (11' x 11'11")

KITCHEN: 2.23m x 5.16m (7'4" x 16'11")

CONSERVATORY: 2.23m x 2.76m (7'4" x 9'1")

BATHROOM: 3.14m x 2.63m (10'3" x 8'8")