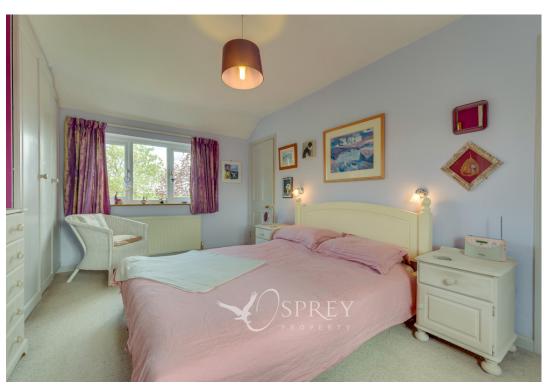

LANDING:

BEDROOM ONE:4.51m x 3.15m (14'9" x 10'4")

BEDROOM TWO: 2.52m x 3.57m (8'3" x 11'9")

BEDROOM THREE: 2.27m x 2.7m (7'5" x 9')