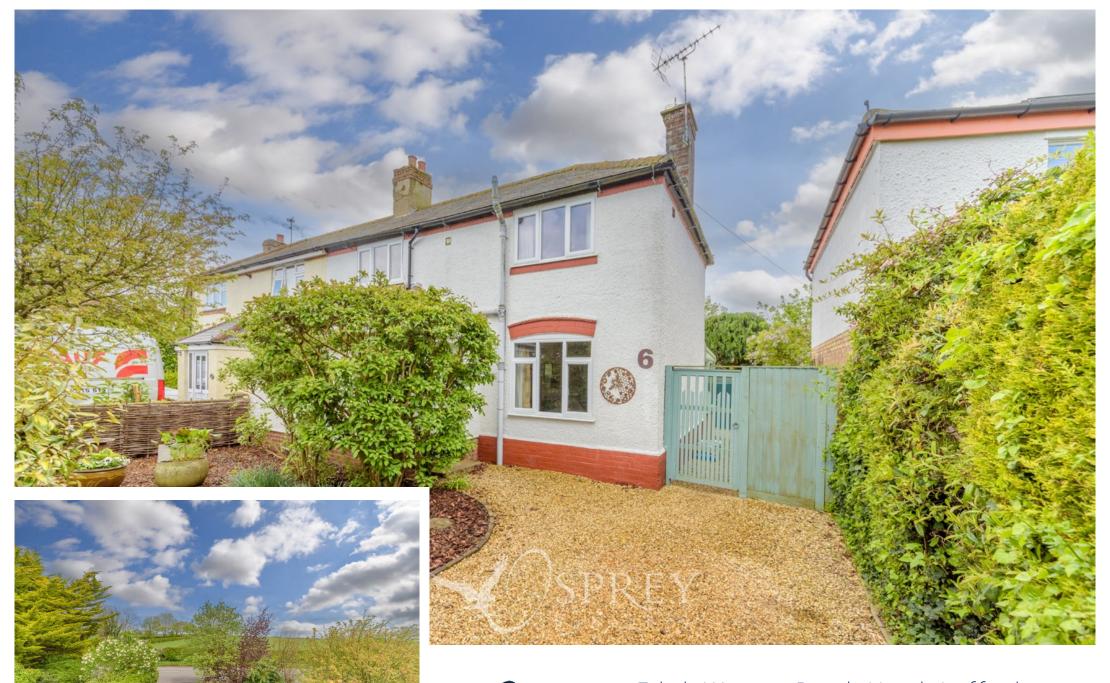

Edith Weston Road, North Luffenham Asking Price of:£299,950

This village residence presents a harmonious blend of character and comfort, perfectly suited for cosmetic updating and possibly extension (STPP). Boasting two spacious bedrooms both with fitted wardrobes plus a good-sized single with storage. This home offers spacious and versatile living along with the benefit of solar panels.

Additional highlights of this home include field views to the front aspect, and driveway parking for several cars.

TENURE: Freehold

All Mains' Services

Council Tax Band: D

EPC: C