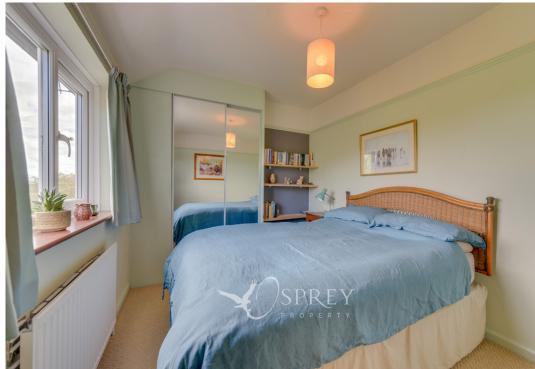

LANDING:

BEDROOM ONE:4.51m x 3.15m (14'9" x 10'4")

BEDROOM TWO: 2.52m x 3.57m (8'3" x 11'9")

BEDROOM THREE: 2.27m x 2.7m (7'5" x 9')