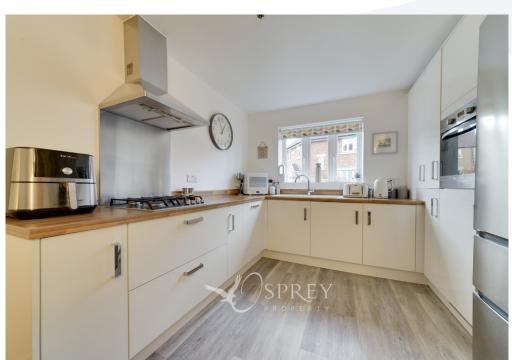

St. Marys Lane, Warmington £350,000

A beautiful three-bedroom home that is immaculately presented throughout with neutral decoration and flooring. In 'move-in' condition and with low maintenance gardens, this property also benefits from a downstairs cloakroom, en-suite shower room to the main bedroom, a Juliet balcony to the second bedroom, a garage and a driveway.