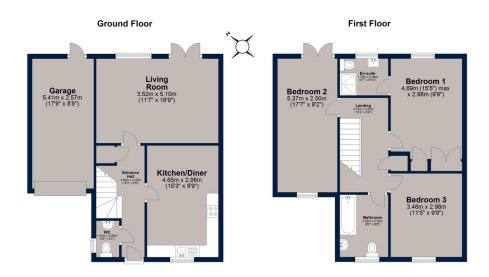

## St. Marys Lane, Warmington

Total area: approx. 113.7 sq. metres (1224.4 sq. feet)

Plan is for illustration purposes only and may not be representative of the property. Plan is not to scale. Plan produced by M-Photo Plan produced using Planty.