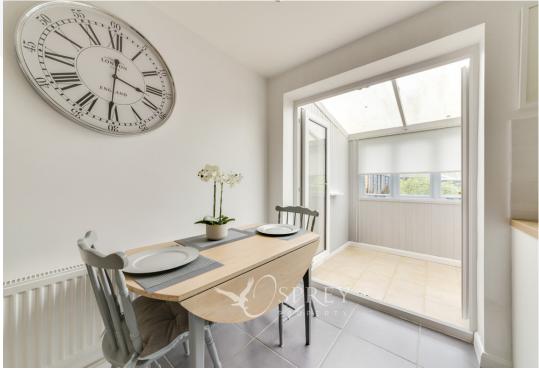

The property benefits from being renovated and decorated by the current vendors throughout; with the ground floor offering a beautifully appointed living room with bespoke TV wall unit, a modern kitchen diner with a range of eye and base level units, tiled splashbacks and double oven, conservatory with double doors leading into the garden and providing internal access to the garage also. The first floor offers two double bedrooms, both of which benefit from large windows allowing for built in wardrobes. The bathroom has been modernised by the current vendors to offer a walk-in rainfall shower, new pedestal sink and WC. Externally the property offers low maintenance front and rear gardens with patio and decked areas, driveway parking and a single garage.