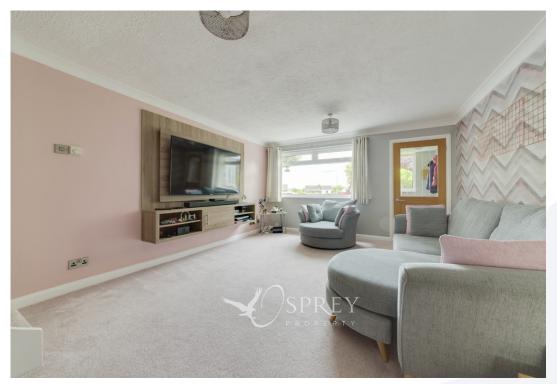

The property benefits from being renovated and decorated by the current vendors throughout; with the ground floor offering a beautifully appointed living room with bespoke TV wall unit, a modern kitchen diner with a range of eye and base level units, tiled splashbacks and double oven, conservatory with double doors leading into the garden and providing internal access to the garage also. The first floor offers two double bedrooms, both of which benefit from large windows allowing for built in wardrobes. The bathroom has been modernised by the current vendors to offer a walk-in rainfall shower, new pedestal sink and WC. Externally the property offers low maintenance front and rear gardens with patio and decked areas, driveway parking and a single garage.