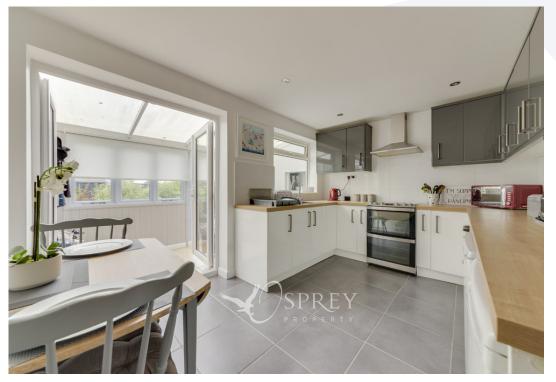

The property benefits from being renovated and decorated by the current vendors throughout; with the ground floor offering a beautifully appointed living room with bespoke TV wall unit, a modern kitchen diner with a range of eye and base level units, tiled splashbacks and double oven, conservatory with double doors leading into the garden and providing internal access to the garage also. The first floor offers two double bedrooms, both of which benefit from large windows allowing for built in wardrobes. The bathroom has been modernised by the current vendors to offer a walk-in rainfall shower, new pedestal sink and WC. Externally the property offers low maintenance front and rear gardens with patio and decked areas, driveway parking and a single garage.