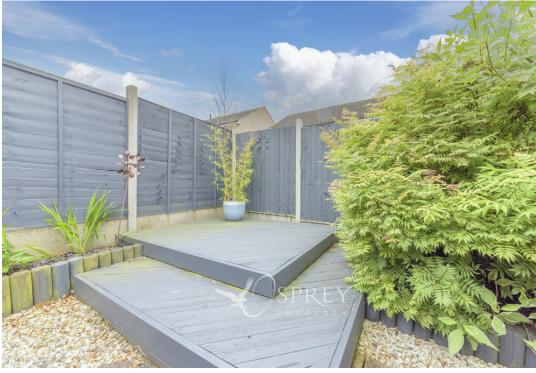

The property benefits from being renovated and decorated by the current vendors throughout; with the ground floor offering a beautifully appointed living room with bespoke TV wall unit, a modern kitchen diner with a range of eye and base level units, tiled splashbacks and double oven, conservatory with double doors leading into the garden and providing internal access to the garage also. The first floor offers two double bedrooms, both of which benefit from large windows allowing for built in wardrobes. The bathroom has been modernised by the current vendors to offer a walk-in rainfall shower, new pedestal sink and WC. Externally the property offers low maintenance front and rear gardens with patio and decked areas, driveway parking and a single garage.