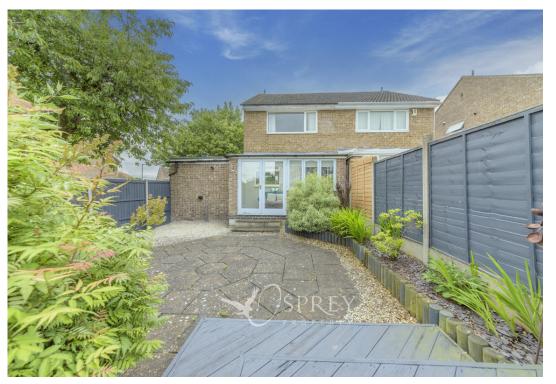

The property benefits from being renovated and decorated by the current vendors throughout; with the ground floor offering a beautifully appointed living room with bespoke TV wall unit, a modern kitchen diner with a range of eye and base level units, tiled splashbacks and double oven, conservatory with double doors leading into the garden and providing internal access to the garage also. The first floor offers two double bedrooms, both of which benefit from large windows allowing for built in wardrobes. The bathroom has been modernised by the current vendors to offer a walk-in rainfall shower, new pedestal sink and WC. Externally the property offers low maintenance front and rear gardens with patio and decked areas, driveway parking and a single garage.