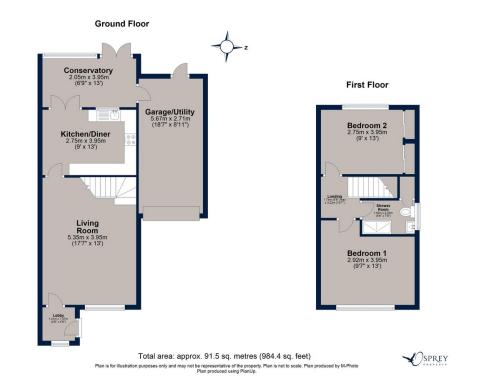

Wycomb Grove, Melton Mowbray £208,000

Sure to attract strong interest, this two double bedroomed semi-detached home offers first time buyers and young families an excellent step onto the ladder. Situated in the quiet and secluded Wycomb Grove to the south side of town, the property is positioned within walking distance to local amenities and strong schooling options. Melton Mowbray town centre is also only a short walk or bus journey away.

The property benefits from being renovated and decorated by the current vendors throughout; with the ground floor offering a beautifully appointed living room with bespoke TV wall unit, a modern kitchen diner with a range of eye and base level units, tiled splashbacks and double oven, conservatory with double doors leading into the garden and providing internal access to the garage also. The first floor offers two double bedrooms, both of which benefit from large windows allowing for built in wardrobes. The bathroom has been modernised by the current vendors to offer a walk-in rainfall shower, new pedestal sink and WC. Externally the property offers low maintenance front and rear gardens with patio and decked areas, driveway parking and a single garage.