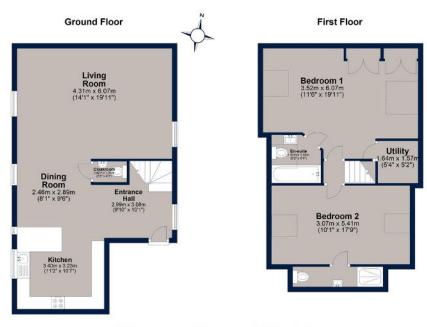

Two apartments share the communal entrance that has an oak staircase and ground floor storage. The accommodation is on the first and second floor, which allows fantastic views, further enhanced by dual aspect windows to every room. Contemporary open plan living has defined areas for cooking, entertaining and relaxing, providing a very sociable space.

Two double bedrooms on the second floor are set in the eaves which adds to the spacious feel and both enjoy their own en-suites and cleverly designed storage, as well as an additional utility cupboard.

## Lavender Barn, Ashton

Total area: approx. 105.8 sq. metres (1138.9 sq. feet)

Plan is for illustration purposes only and may not be representative of the property. Plan is not to scale. Plan produced by M-Photo
Plan produced using Plan produced via P