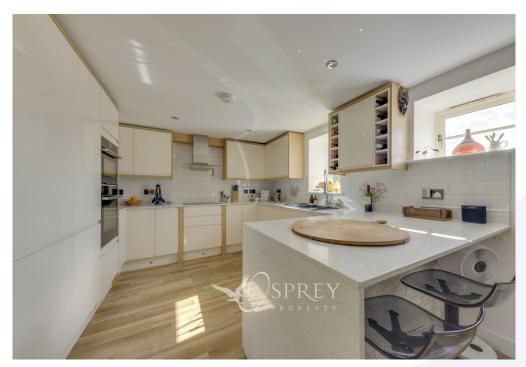

Two apartments share the communal entrance that has an oak staircase and ground floor storage. The accommodation is on the first and second floor, which allows fantastic views, further enhanced by dual aspect windows to every room. Contemporary open plan living has defined areas for cooking, entertaining and relaxing, providing a very sociable space.