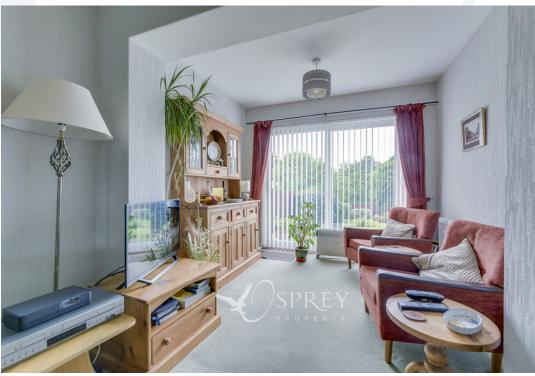

Sure to be popular, this three bedroomed detached family home has been well-loved by its current owners and is positioned on a desirable plot, set back from the road. This detached family home has been extended to the ground floor and offers well balanced accommodation, with the ground floor offering a welcoming hallway, three reception areas, a recently modernised kitchen with a range of eye and base level units, an abundance of cupboard space, gas hob and NEFF oven.

## Porch

Entrance Hall: 3.63m x 1.97m (11'11" x 6'6") Living Room: 3.63m x 3.23m (11'11" x 10'7") Dining Room: 4.78m x 2.72m (15'8" x 8'11") Kitchen: 4.78m x 2.48m (15'8" x 8'2") Landing: 2.48m x 2.15m (8'2" x 7'1") Bedroom One: 4.06m x 3.05m (13'4" x 10') Bedroom Two: 3.25m x 3.05m (10'8" x 10') Bedroom Three: 3.01m (9'10") max x 2.15m (7'1") Bathroom: 1.73m x 2.15m (5'8" x 7'1")