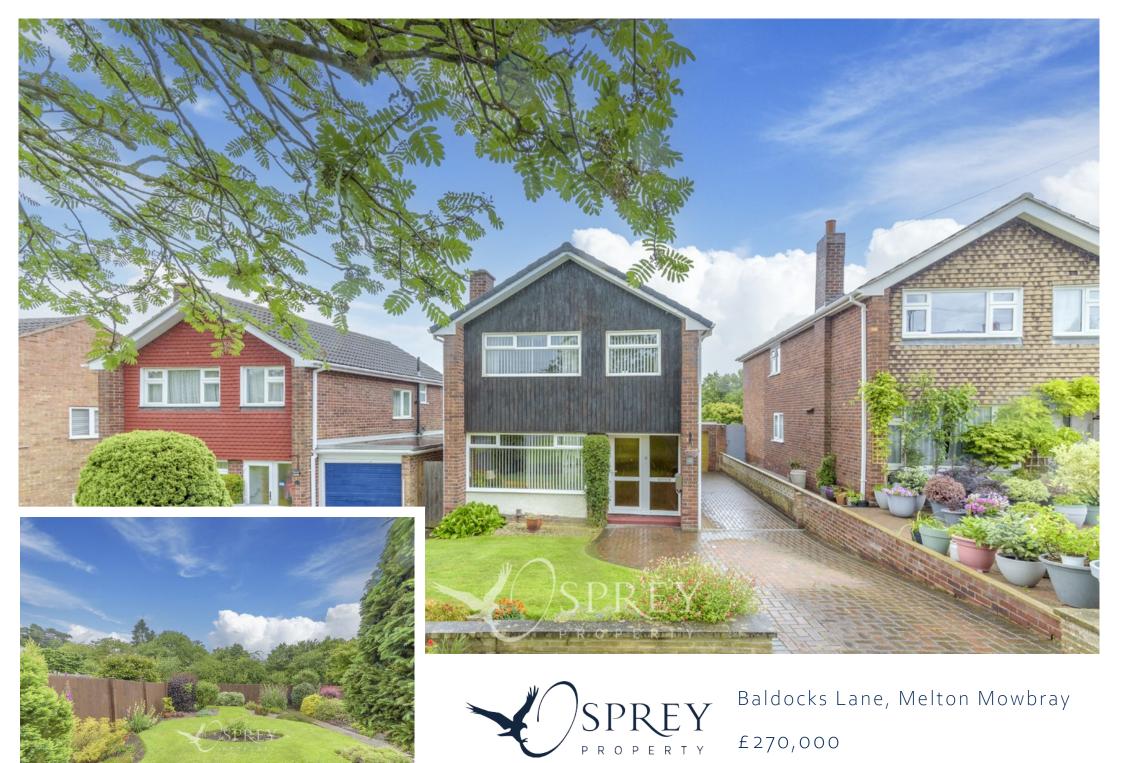

Sure to be popular, this three bedroomed detached family home has been well-loved by its current owners and is positioned on a desirable plot, set back from the road. This detached family home has been extended to the ground floor and offers well balanced accommodation, with the ground floor offering a welcoming hallway, three reception areas, a recently modernised kitchen with a range of eye and base level units, an abundance of cupboard space, gas hob and NEFF oven.

The second floor offers three bedrooms, bedrooms one and two being double and bedroom three currently configured as a study.

The current vendors enjoy being located within walking distance of Melton Mowbray town centre, being positioned so centrally to the town's amenities, and love the rear aspect and trees to the front, whilst also being in close proximity to Leicester, Loughborough & Nottingham.

# Baldocks Lane, Melton Mowbray