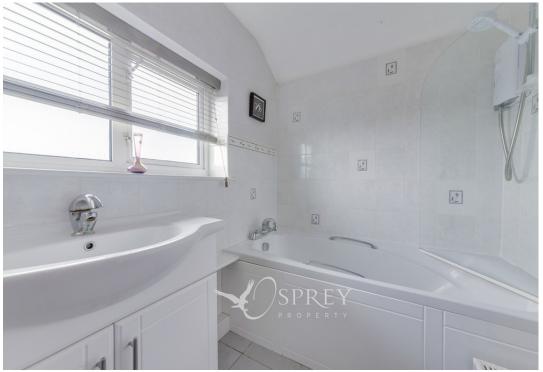

## Porch

Entrance Hall: 3.63m x 1.97m (11'11" x 6'6") Living Room: 3.63m x 3.23m (11'11" x 10'7") Dining Room: 4.78m x 2.72m (15'8" x 8'11") Kitchen: 4.78m x 2.48m (15'8" x 8'2") Landing: 2.48m x 2.15m (8'2" x 7'1") Bedroom One: 4.06m x 3.05m (13'4" x 10') Bedroom Two: 3.25m x 3.05m (10'8" x 10') Bedroom Three: 3.01m (9'10") max x 2.15m (7'1") Bathroom: 1.73m x 2.15m (5'8" x 7'1")