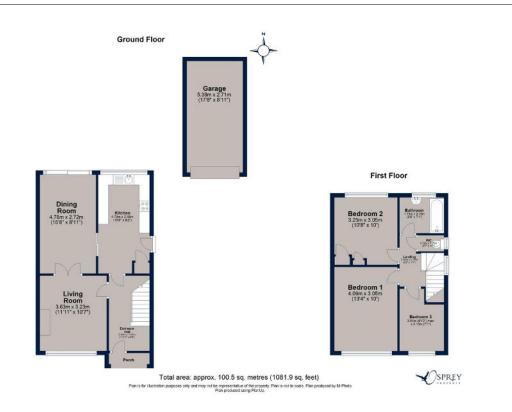

## Porch

Entrance Hall: 3.63m x 1.97m (11'11" x 6'6") Living Room: 3.63m x 3.23m (11'11" x 10'7") Dining Room: 4.78m x 2.72m (15'8" x 8'11") Kitchen: 4.78m x 2.48m (15'8" x 8'2") Landing: 2.48m x 2.15m (8'2" x 7'1") Bedroom One: 4.06m x 3.05m (13'4" x 10') Bedroom Two: 3.25m x 3.05m (10'8" x 10') Bedroom Three: 3.01m (9'10") max x 2.15m (7'1") Bathroom: 1.73m x 2.15m (5'8" x 7'1")