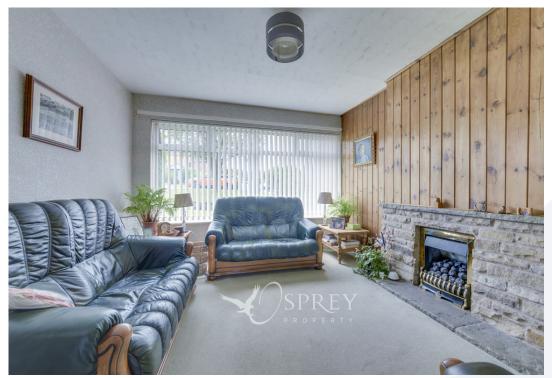

Sure to be popular, this three bedroomed detached family home has been well-loved by its current owners and is positioned on a desirable plot, set back from the road. This detached family home has been extended to the ground floor and offers well balanced accommodation, with the ground floor offering a welcoming hallway, three reception areas, a recently modernised kitchen with a range of eye and base level units, an abundance of cupboard space, gas hob and NEFF oven.

## Porch

Entrance Hall: 3.63m x 1.97m (11'11" x 6'6") Living Room: 3.63m x 3.23m (11'11" x 10'7") Dining Room: 4.78m x 2.72m (15'8" x 8'11") Kitchen: 4.78m x 2.48m (15'8" x 8'2") Landing: 2.48m x 2.15m (8'2" x 7'1") Bedroom One: 4.06m x 3.05m (13'4" x 10') Bedroom Two: 3.25m x 3.05m (10'8" x 10') Bedroom Three: 3.01m (9'10") max x 2.15m (7'1") Bathroom: 1.73m x 2.15m (5'8" x 7'1")