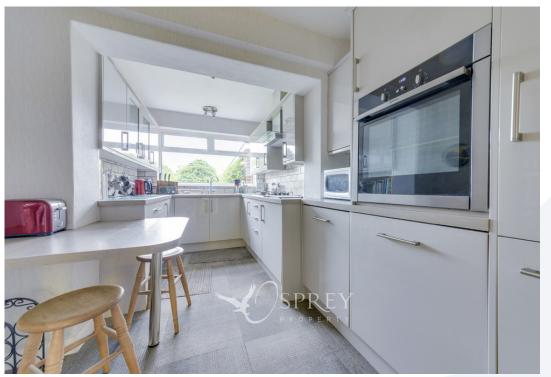

Sure to be popular, this three bedroomed detached family home has been well-loved by its current owners and is positioned on a desirable plot, set back from the road. This detached family home has been extended to the ground floor and offers well balanced accommodation, with the ground floor offering a welcoming hallway, three reception areas, a recently modernised kitchen with a range of eye and base level units, an abundance of cupboard space, gas hob and NEFF oven.

## Porch

Entrance Hall: 3.63m x 1.97m (11'11" x 6'6") Living Room: 3.63m x 3.23m (11'11" x 10'7") Dining Room: 4.78m x 2.72m (15'8" x 8'11") Kitchen: 4.78m x 2.48m (15'8" x 8'2") Landing: 2.48m x 2.15m (8'2" x 7'1") Bedroom One: 4.06m x 3.05m (13'4" x 10') Bedroom Two: 3.25m x 3.05m (10'8" x 10') Bedroom Three: 3.01m (9'10") max x 2.15m (7'1") Bathroom: 1.73m x 2.15m (5'8" x 7'1")