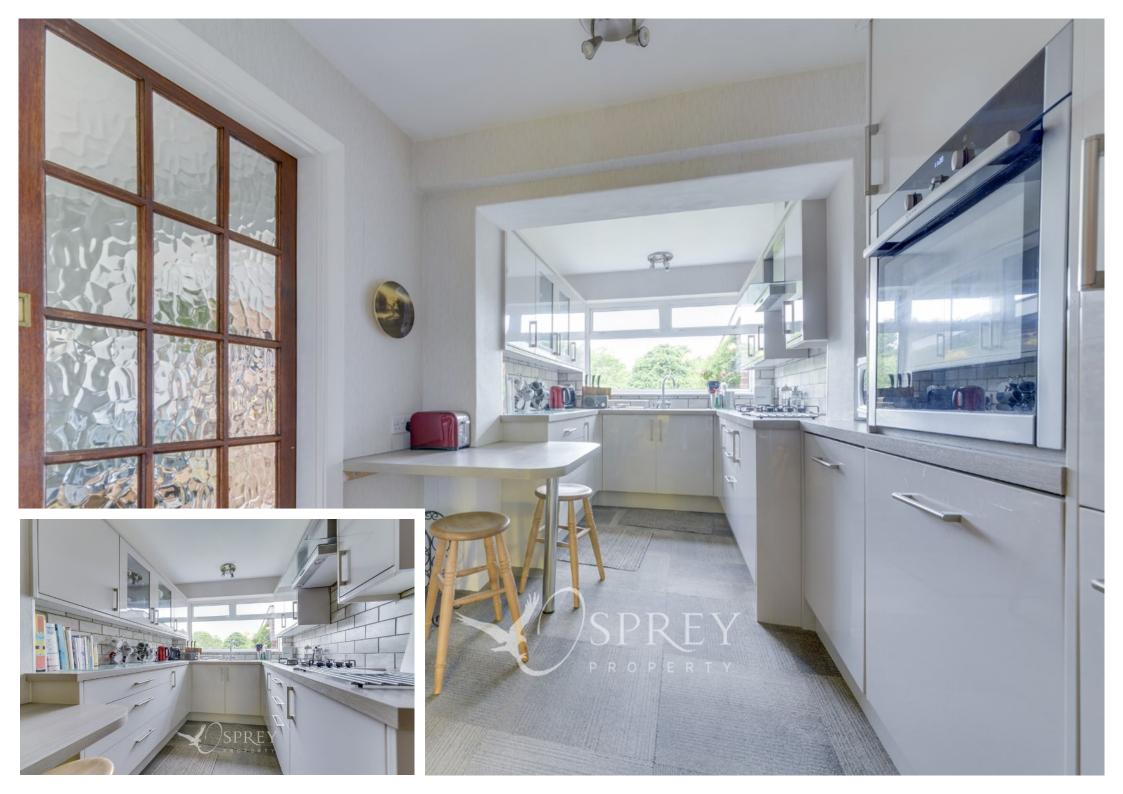

Sure to be popular, this three bedroomed detached family home has been well-loved by its current owners and is positioned on a desirable plot, set back from the road. This detached family home has been extended to the ground floor and offers well balanced accommodation, with the ground floor offering a welcoming hallway, three reception areas, a recently modernised kitchen with a range of eye and base level units, an abundance of cupboard space, gas hob and NEFF oven.

## Porch

Entrance Hall: 3.63m x 1.97m (11'11" x 6'6") Living Room: 3.63m x 3.23m (11'11" x 10'7") Dining Room: 4.78m x 2.72m (15'8" x 8'11") Kitchen: 4.78m x 2.48m (15'8" x 8'2") Landing: 2.48m x 2.15m (8'2" x 7'1") Bedroom One: 4.06m x 3.05m (13'4" x 10') Bedroom Two: 3.25m x 3.05m (10'8" x 10') Bedroom Three: 3.01m (9'10") max x 2.15m (7'1") Bathroom: 1.73m x 2.15m (5'8" x 7'1")