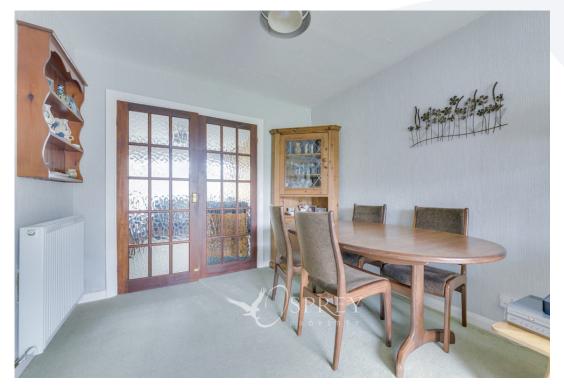

Sure to be popular, this three bedroomed detached family home has been well-loved by its current owners and is positioned on a desirable plot, set back from the road. This detached family home has been extended to the ground floor and offers well balanced accommodation, with the ground floor offering a welcoming hallway, three reception areas, a recently modernised kitchen with a range of eye and base level units, an abundance of cupboard space, gas hob and NEFF oven.

## Porch

Entrance Hall: 3.63m x 1.97m (11'11" x 6'6") Living Room: 3.63m x 3.23m (11'11" x 10'7") Dining Room: 4.78m x 2.72m (15'8" x 8'11") Kitchen: 4.78m x 2.48m (15'8" x 8'2") Landing: 2.48m x 2.15m (8'2" x 7'1") Bedroom One: 4.06m x 3.05m (13'4" x 10') Bedroom Two: 3.25m x 3.05m (10'8" x 10') Bedroom Three: 3.01m (9'10") max x 2.15m (7'1") Bathroom: 1.73m x 2.15m (5'8" x 7'1")