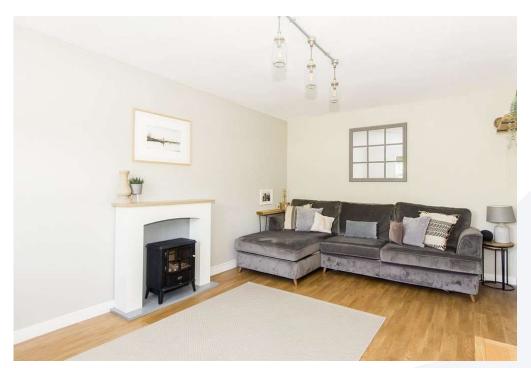

The entrance hall leads to a cloakroom, large living room, and kitchen/dining area. Upstairs the main bedroom has an en-suite shower, two further bedrooms and a family bathroom. This family home has gas-fired central heating and double glazing throughout.