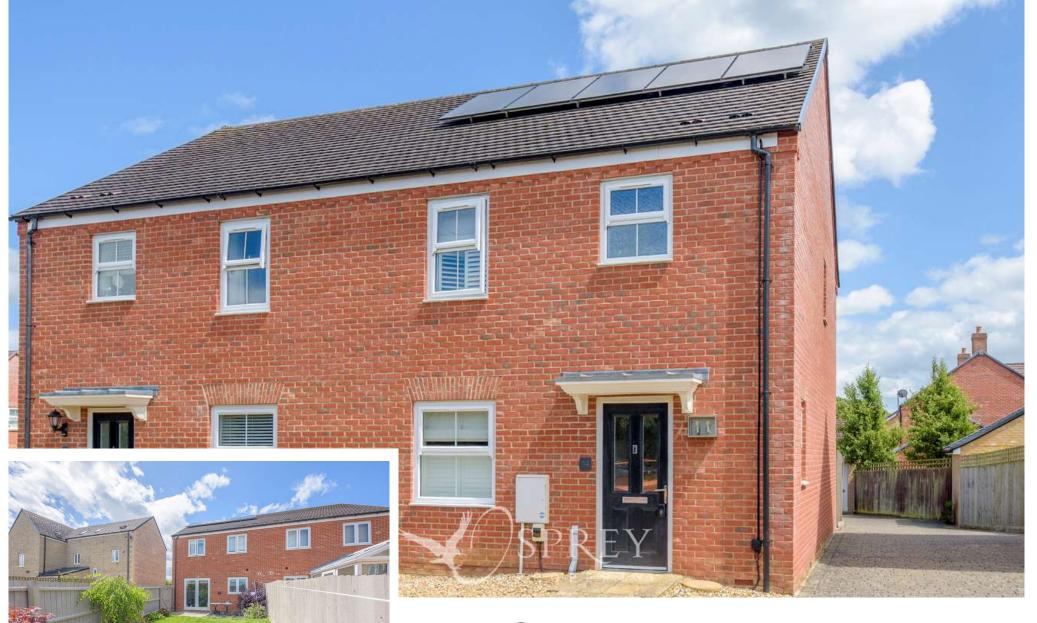

Red Kite Drive, Oundle Offers Over £325,000

This three-bedroom semi-detached home is set within a popular residential part of Oundle, near to local school, amenities and countryside. Built in 2016 by Kier Homes and having had recent stylish upgrades, this is a perfect property to move straight into. With deceptively spacious accommodation, landscaped front and rear gardens as well as a garage, Red Kite Drive has a lot to offer and is low maintenance.

The entrance hall leads to a cloakroom, large living room, and kitchen/dining area. Upstairs the main bedroom has an en-suite shower, two further bedrooms and a family bathroom. This family home has gas-fired central heating and double glazing throughout.

Tenure: Freehold Council Tax: Band C Management Fee: Quarterly Payment Of £137.80 All Mains Services Are Connected Solar Panels