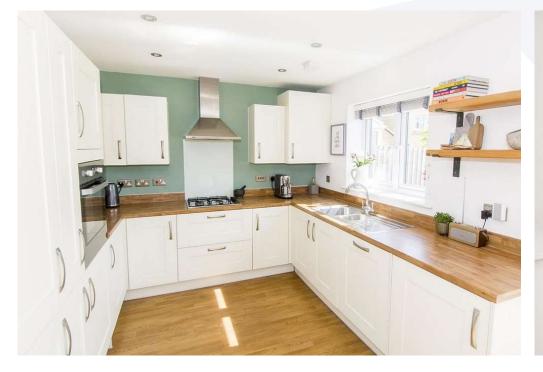

The entrance hall leads to a cloakroom, large living room, and kitchen/dining area. Upstairs the main bedroom has an en-suite shower, two further bedrooms and a family bathroom. This family home has gas-fired central heating and double glazing throughout.