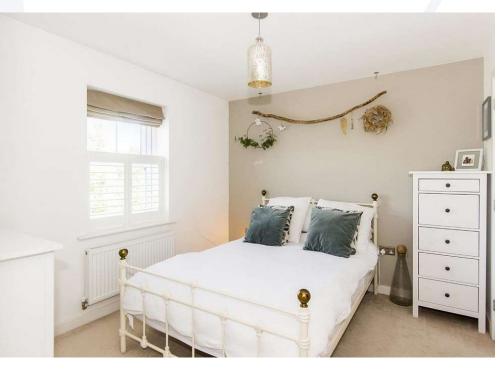

The entrance hall leads to a cloakroom, large living room, and kitchen/dining area. Upstairs the main bedroom has an en-suite shower, two further bedrooms and a family bathroom. This family home has gas-fired central heating and double glazing throughout.