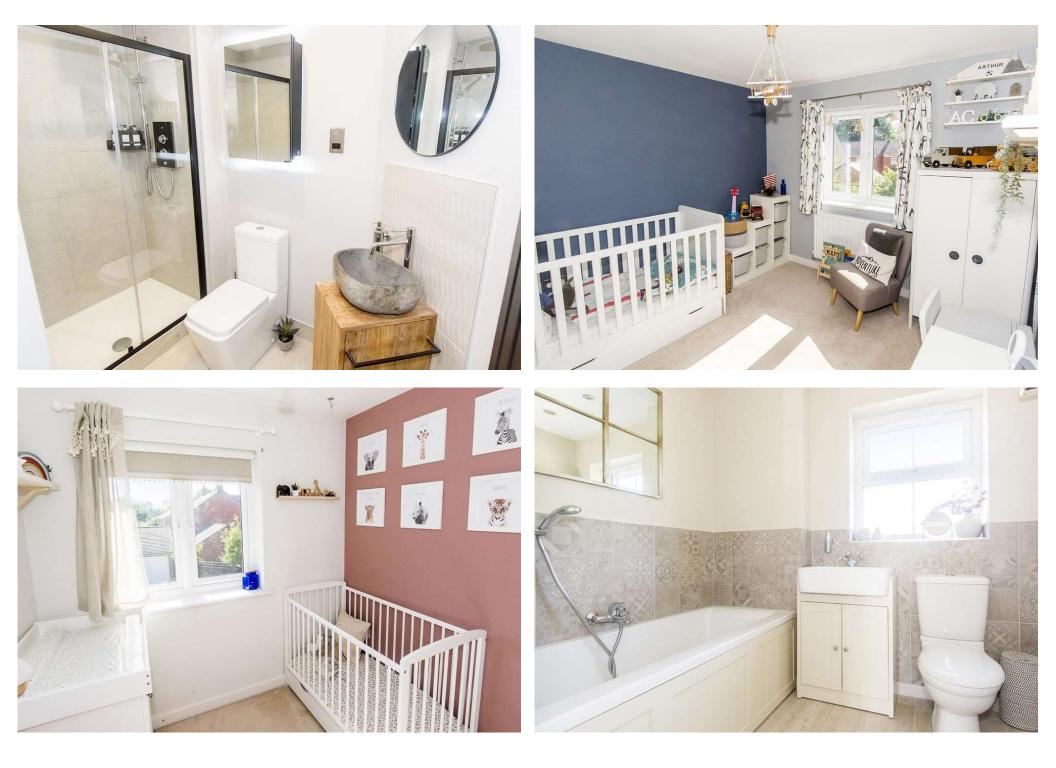

The entrance hall leads to a cloakroom, large living room, and kitchen/dining area. Upstairs the main bedroom has an en-suite shower, two further bedrooms and a family bathroom. This family home has gas-fired central heating and double glazing throughout.