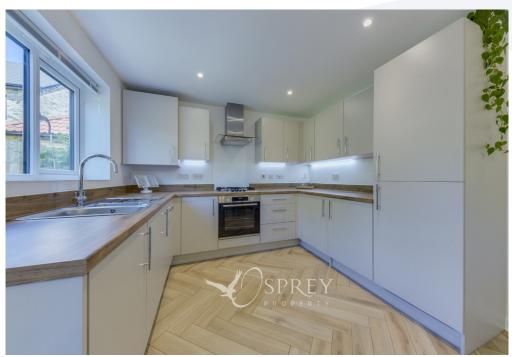

The well-equipped kitchen has a good range of wall and base cupboards that incorporate an integrated fridge freezer, dishwasher and washing machine.

With a lovely flow, this perfectly proportioned home comprises an entrance hall, living room, inner hall, cloakroom, kitchen/dining room, three good sized bedrooms, en-suite shower room to the principal bedroom, family bathroom.

# Kitchen/Diner 2.96m x 5.17m (9.9° x 17') Living Room 3.64m (11'11") x 4.17m (13'8") max