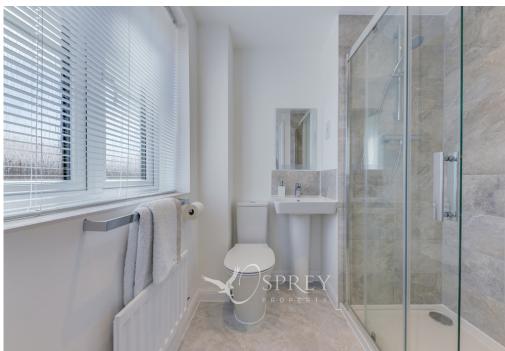

The well-equipped kitchen has a good range of wall and base cupboards that incorporate an integrated fridge freezer, dishwasher and washing machine.

With a lovely flow, this perfectly proportioned home comprises an entrance hall, living room, inner hall, cloakroom, kitchen/dining room, three good sized bedrooms, en-suite shower room to the principal bedroom, family bathroom.