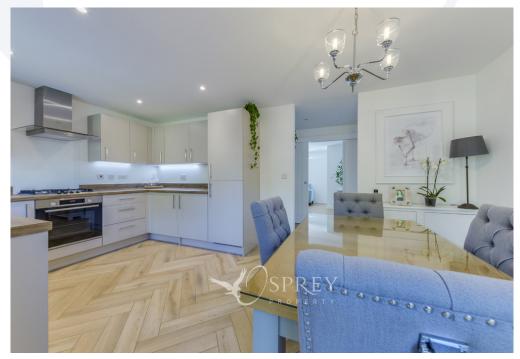

The well-equipped kitchen has a good range of wall and base cupboards that incorporate an integrated fridge freezer, dishwasher and washing machine.

With a lovely flow, this perfectly proportioned home comprises an entrance hall, living room, inner hall, cloakroom, kitchen/dining room, three good sized bedrooms, en-suite shower room to the principal bedroom, family bathroom.

# Kitchen/Diner 2.96m x 5.17m (9.9° x 17') Living Room 3.64m (11'11") x 4.17m (13'8") max