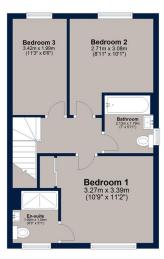

### First Floor

Total area: approx. 84.6 sq. metres (910.7 sq. feet)

Plan is for illustration purposes only and may not be representative of the property. Plan is not to scale. Plan produced by M-Photo Plan produced using PlanUp.