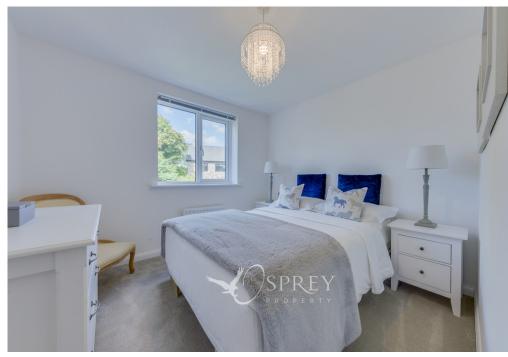

The well-equipped kitchen has a good range of wall and base cupboards that incorporate an integrated fridge freezer, dishwasher and washing machine.

With a lovely flow, this perfectly proportioned home comprises an entrance hall, living room, inner hall, cloakroom, kitchen/dining room, three good sized bedrooms, en-suite shower room to the principal bedroom, family bathroom.