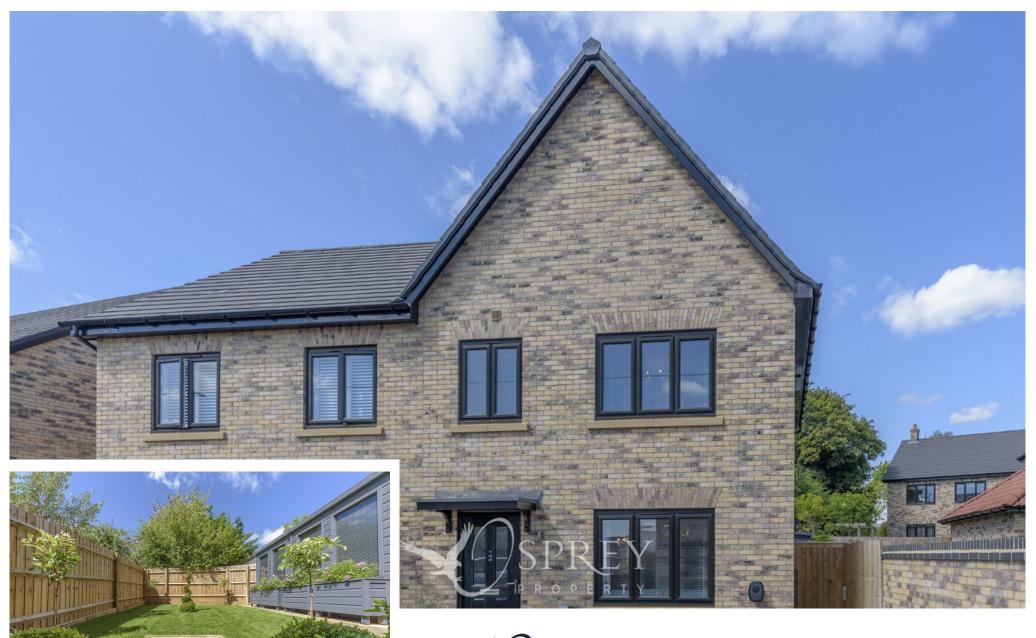

Primrose Drive, Oundle £360,000

Built in 2023, this spacious three-bedroom family home has been tastefully finished in neutral tones by the present owners. Improvements made since new include herringbone LVT flooring to the ground floor, a media wall and floating recess shelves in the living room, built-in wardrobe to the main bedroom and a landscaped rear garden with a 12ft x 6ft summerhouse.

Externally, the south-west facing garden is very private and has been landscaped to include a large summerhouse. To the front, the driveway, with EV charger, provides parking for two cars.

A perfect property to move straight into or a lock up and leave.

Tenure: Freehold

All Mains Services Connected

Council Tax: Band D

Management Fee Payable on Completion of Development: £274.00 pa