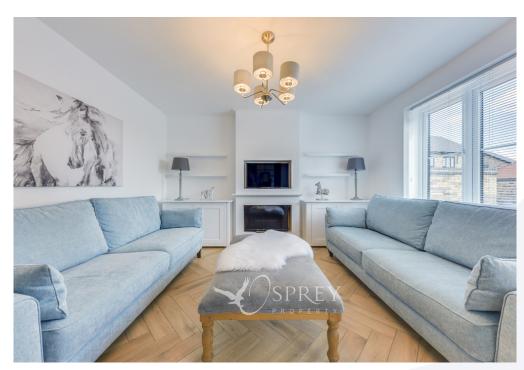

Primrose Drive, Oundle £360,000

Built in 2023, this spacious three-bedroom family home has been tastefully finished in neutral tones by the present owners. Improvements made since new include herringbone LVT flooring to the ground floor, a media wall and floating recess shelves in the living room, built-in wardrobe to the main bedroom and a landscaped rear garden with a 12ft x 6ft summerhouse.

# Kitchen/Diner 2.96m x 5.17m (9.9° x 17') Living Room 3.64m (11'11") x 4.17m (13'8") max