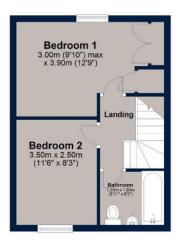

## First Floor

Total area: approx. 58.0 sq. metres (624.1 sq. feet)

Plan is for illustration purposes only and may not be representative of the property. Plan is not to scale. Plan produced by M-Photo Plan produced using PlanUp.