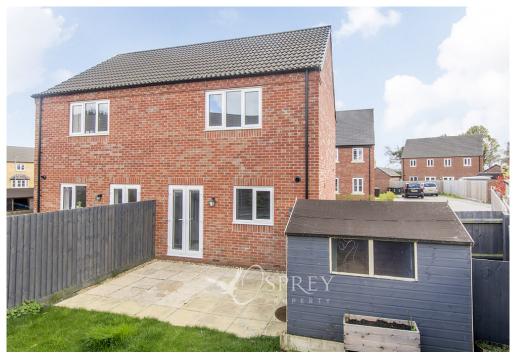

Greenfields Drive, Oundle £270,000

This modern two bedroom semi-detached house is positioned in a quiet cul-de-sac location off Cricketers Way in Oundle, just a short walk to the primary school.

With a driveway for two cars at the side of the property and an enclosed rear garden, this home also benefits from a downstairs cloakroom, integrated appliances in the kitchen dining room and two double bedrooms.

Presented in clean and tidy condition, being ready to move into and no forward chain.

Tenure: Freehold Council Tax: Band B All Mains Services Are Connected

No Forward Chain

Management Fees Payable: £TBC