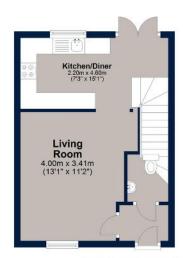

## **Ground Floor**

## First Floor

Total area: approx. 58.0 sq. metres (624.1 sq. feet)

Plan is for illustration purposes only and may not be representative of the property. Plan is not to scale. Plan produced by M-Photo Plan produced using PlanUp.