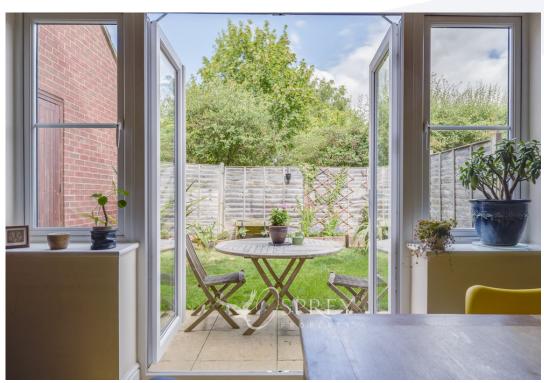

Creed Road, Oundle

A modern three-bedroom end of terraced house offered in good condition with neutral decoration and flooring. The property has a private rear garden and driveway adjacent to the house, with room for two cars in front of the single garage.

The accommodation consists of: entrance hall, downstairs cloakroom, living room and kitchen dining room on the ground floor. Upstairs there are three bedrooms, the main with an en-suite shower room and there is a family bathroom.