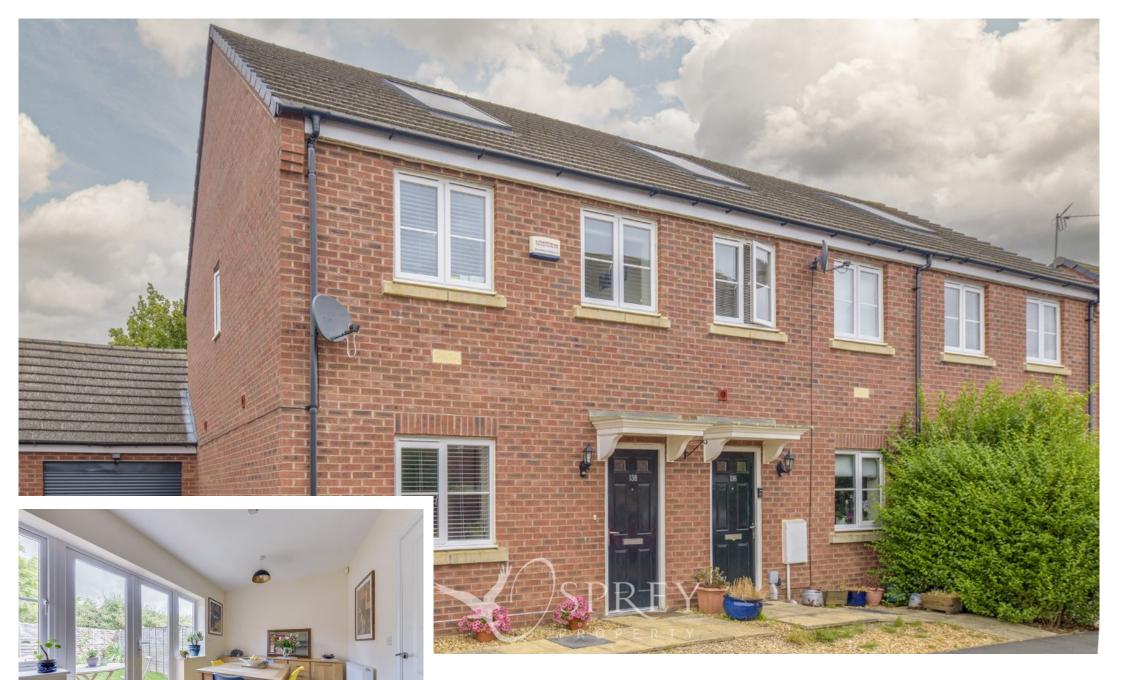

Creed Road, Oundle

A modern three-bedroom end of terraced house offered in good condition with neutral decoration and flooring. The property has a private rear garden and driveway adjacent to the house, with room for two cars in front of the single garage.

Creed Road is a popular development off Glapthorn Road in Oundle, a 15-minute stroll to the marketplace, with a weekly market as well as a farmer's market every month. Offering a range of independent shops, cafes, and restaurants Oundle has a lot of choice including the highly rated local schools - the primary school being just a short walk away. Corby, Stamford, Kettering, and Peterborough are all within 15 miles, providing access to the rail network and with good links to major roads.