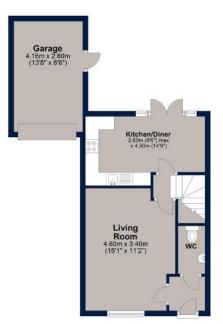

### **Ground Floor**

# Bedroom 1 3.10m x 2.90m (10'2" x 9'6") Bathroom 1889 x 169 2.20m x 2.40m (73' x 7'10') Bedroom 2 2.20m x 2.40m (73' x 7'10') Bedroom 3 180 807 max 2.20m x 2.40m

First Floor

Total area: approx. 78.1 sq. metres (840.4 sq. feet)

Plan is for illustration purposes only and may not be representative of the property. Plan is not to scale. Plan produced by M-Photo Plan produced using PlanUp.