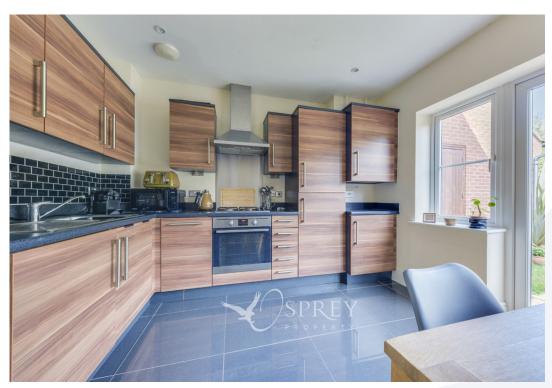

The accommodation consists of: entrance hall, downstairs cloakroom, living room and kitchen dining room on the ground floor. Upstairs there are three bedrooms, the main with an en-suite shower room and there is a family bathroom.

### Osprey Melton

8 Burton Road Melton Leicestershire, LE13 1AE 01664 778170 melton@osprey-property.co.uk This three-bedroom modern property has loads to offer including contemporary kitchen and bathrooms, garage and off road parking for 2 cars, gardens and neutral decoration.