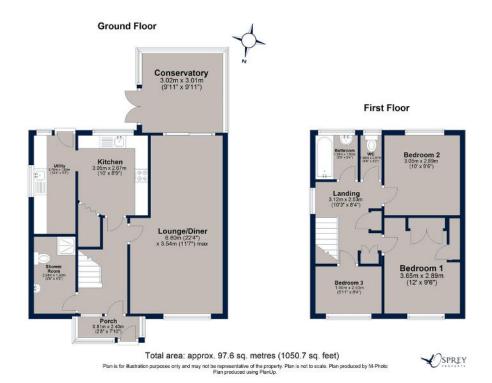

Nene View, Oundle

This three-bedroom semi-detached house benefits from a ground floor extension, providing a shower room and utility area off the kitchen. At the back of the lounge diner is a good-sized conservatory that overlooks the low maintenance, south-facing garden.

The front garden has established planting and a block-paved driveway with room for two vehicles.

A naturally light home within easy walking distance to the centre of Oundle with a glazed entrance porch, double glazing and gas central heating, offered with no forward chain.