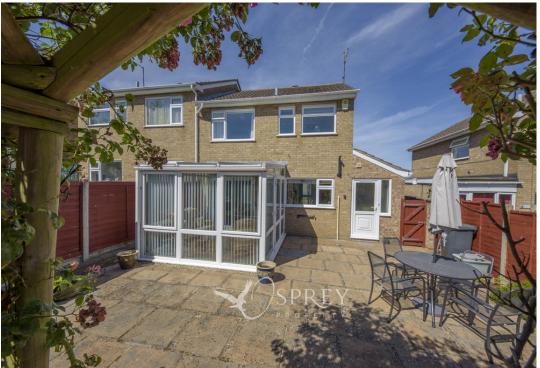

Nene View, Oundle

This three-bedroom semi-detached house benefits from a ground floor extension, providing a shower room and utility area off the kitchen. At the back of the lounge diner is a good-sized conservatory that overlooks the low maintenance, south-facing garden.

The front garden has established planting and a block-paved driveway with room for two vehicles.

A naturally light home within easy walking distance to the centre of Oundle with a glazed entrance porch, double glazing and gas central heating, offered with no forward chain.