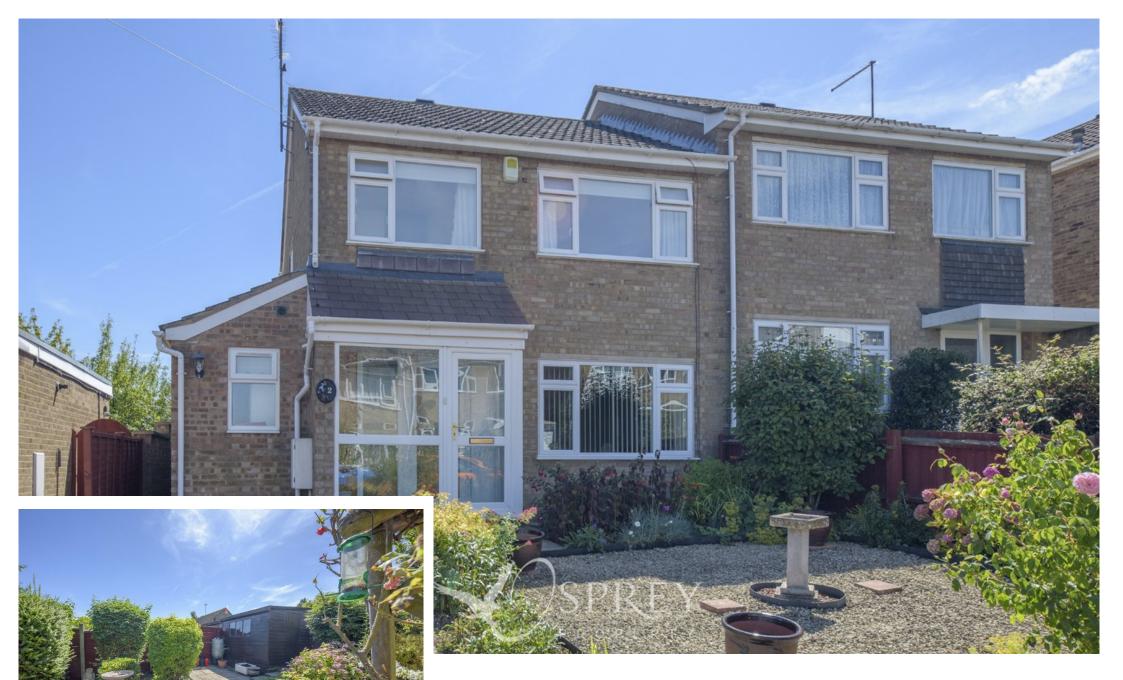

Nene View, Oundle

This three-bedroom semi-detached house benefits from a ground floor extension, providing a shower room and utility area off the kitchen. At the back of the lounge diner is a good-sized conservatory that overlooks the low maintenance, south-facing garden.

The front garden has established planting and a block-paved driveway with room for two vehicles.

A naturally light home within easy walking distance to the centre of Oundle with a glazed entrance porch, double glazing and gas central heating, offered with no forward chain.

6 Crown Court
Market Place
Oundle, PE8 4BQ
01832 272225
oundle@osprey-property.co.uk

Osprey Melton

8 Burton Road Melton Leicestershire, LE13 1AE o1664 778170 melton@osprey-property.co.uk An extended three-bedroom semi-detached house with driveway, south-facing garden and no forward chain.