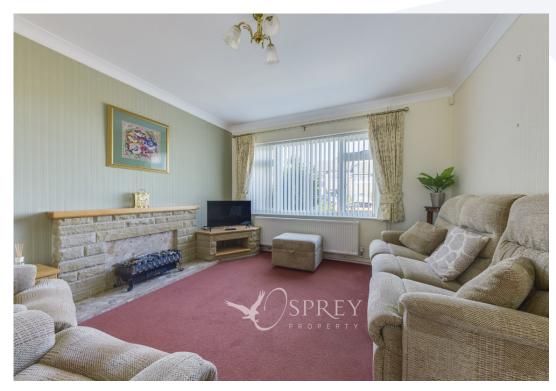

Nene View, Oundle

This three-bedroom semi-detached house benefits from a ground floor extension, providing a shower room and utility area off the kitchen. At the back of the lounge diner is a good-sized conservatory that overlooks the low maintenance, south-facing garden.