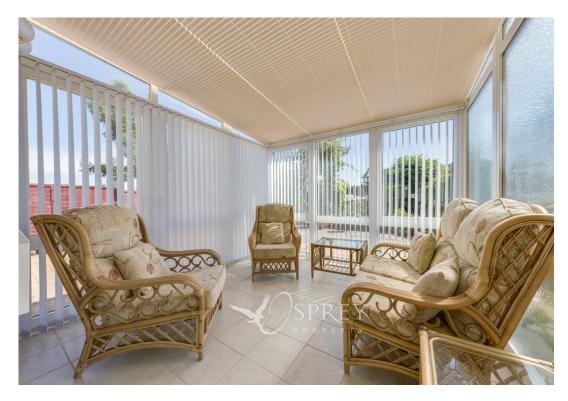

Nene View, Oundle

This three-bedroom semi-detached house benefits from a ground floor extension, providing a shower room and utility area off the kitchen. At the back of the lounge diner is a good-sized conservatory that overlooks the low maintenance, south-facing garden.