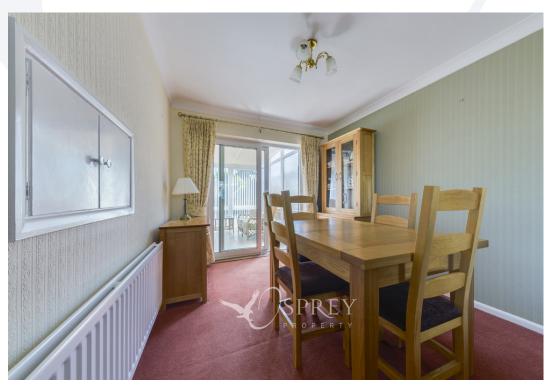

Nene View, Oundle

This three-bedroom semi-detached house benefits from a ground floor extension, providing a shower room and utility area off the kitchen. At the back of the lounge diner is a good-sized conservatory that overlooks the low maintenance, south-facing garden.