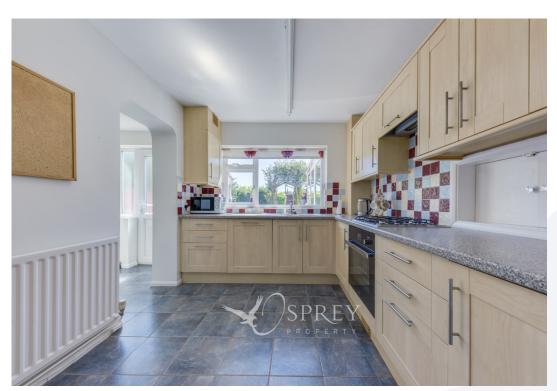

Nene View, Oundle

This three-bedroom semi-detached house benefits from a ground floor extension, providing a shower room and utility area off the kitchen. At the back of the lounge diner is a good-sized conservatory that overlooks the low maintenance, south-facing garden.