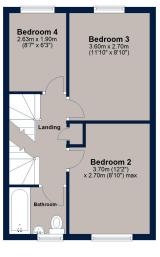

The property is entered via the front and into the light and airy entrance hall, with a useful ground floor WC and stairs flowing to the first floors landing. The kitchen/breakfast room sits to the front of the property and is fitted with floor to wall base units and a range of built-in appliances. You will also find a practical tiled floor and ample space to accommodate a dining table and chairs. The living room sits to the rear of the property, spanning the width of the home, with french doors leading into the rear enclosed garden. On the first floor, you will find two double bedrooms, a single bedroom, as well as a three-piece family bathroom. To the second floor, the master bedroom occupies the entire floor area and benefits from an en-suite shower room.

#### First Floor

#### Total area: approx. 96.3 sq. metres (1036.2 sq. feet)

Plan is for illustration purposes only and may not be representative of the property. Plan is not to scale. Plan produced by M-Photo
Plan produced using PlanUp.