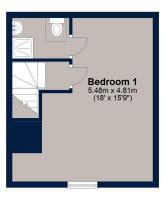

The property is entered via the front and into the light and airy entrance hall, with a useful ground floor WC and stairs flowing to the first floors landing. The kitchen/breakfast room sits to the front of the property and is fitted with floor to wall base units and a range of built-in appliances. You will also find a practical tiled floor and ample space to accommodate a dining table and chairs. The living room sits to the rear of the property, spanning the width of the home, with french doors leading into the rear enclosed garden. On the first floor, you will find two double bedrooms, a single bedroom, as well as a three-piece family bathroom. To the second floor, the master bedroom occupies the entire floor area and benefits from an en-suite shower room.

#### **Second Floor**

#### Total area: approx. 96.3 sq. metres (1036.2 sq. feet)

Plan is for illustration purposes only and may not be representative of the property. Plan is not to scale. Plan produced by M-Photo
Plan produced using PlanUp.