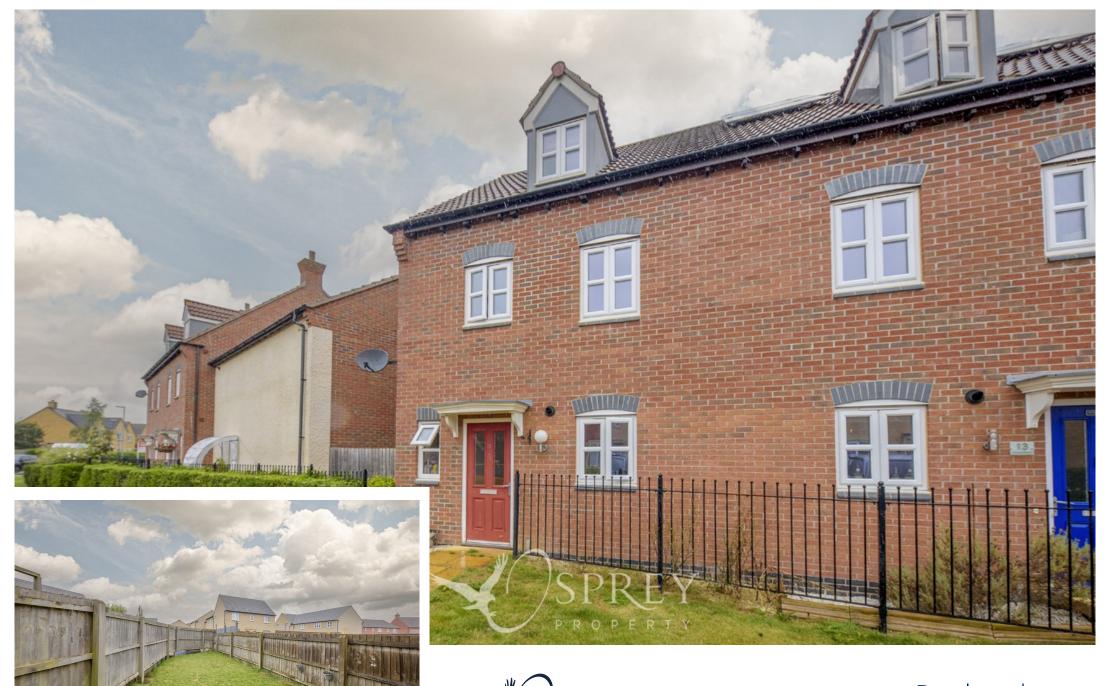

SPREY Maresfield Road, Barleythorpe Asking Price Of £315,000

A four-bedroom townhouse set over three floors situated in the sought after area of Barleythrope, within walking distance to the picturesque town centre and local train station. Offered for sale with no forward chain, this property boasts a living room, kitchen/ breakfast room (with integral appliances), four spacious bedrooms and a family bathroom, the master bedroom features an ensuite shower room.

The property is entered via the front and into the light and airy entrance hall, with a useful ground floor WC and stairs flowing to the first floors landing. The kitchen/breakfast room sits to the front of the property and is fitted with floor to wall base units and a range of built-in appliances. You will also find a practical tiled floor and ample space to accommodate a dining table and chairs. The living room sits to the rear of the property, spanning the width of the home, with french doors leading into the rear enclosed garden. On the first floor, you will find two double bedrooms, a single bedroom, as well as a three-piece family bathroom. To the second floor, the master bedroom occupies the entire floor area and benefits from an en-suite shower room.

Externally the property has an enclosed rear garden mainly laid to lawn and a small area of decking. A garage sits to the rear of the property.

Freehold
All Mains Connected
EPC: B
Council Tax: C
Management Fee Payable, Ask the agent for more details