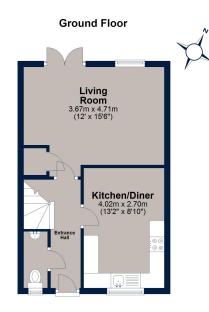

The property is entered via the front and into the light and airy entrance hall, with a useful ground floor WC and stairs flowing to the first floors landing. The kitchen/breakfast room sits to the front of the property and is fitted with floor to wall base units and a range of built-in appliances. You will also find a practical tiled floor and ample space to accommodate a dining table and chairs. The living room sits to the rear of the property, spanning the width of the home, with french doors leading into the rear enclosed garden. On the first floor, you will find two double bedrooms, a single bedroom, as well as a three-piece family bathroom. To the second floor, the master bedroom occupies the entire floor area and benefits from an en-suite shower room.

#### Total area: approx. 96.3 sq. metres (1036.2 sq. feet)

Plan is for illustration purposes only and may not be representative of the property. Plan is not to scale. Plan produced by M-Photo
Plan produced using PlanUp.