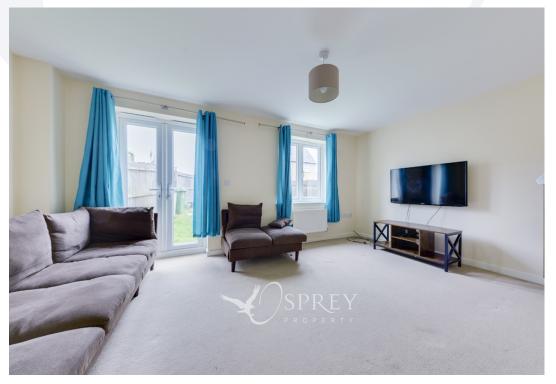

The property is entered via the front and into the light and airy entrance hall, with a useful ground floor WC and stairs flowing to the first floors landing. The kitchen/breakfast room sits to the front of the property and is fitted with floor to wall base units and a range of built-in appliances. You will also find a practical tiled floor and ample space to accommodate a dining table and chairs. The living room sits to the rear of the property, spanning the width of the home, with french doors leading into the rear enclosed garden. On the first floor, you will find two double bedrooms, a single bedroom, as well as a three-piece family bathroom. To the second floor, the master bedroom occupies the entire floor area and benefits from an en-suite shower room.