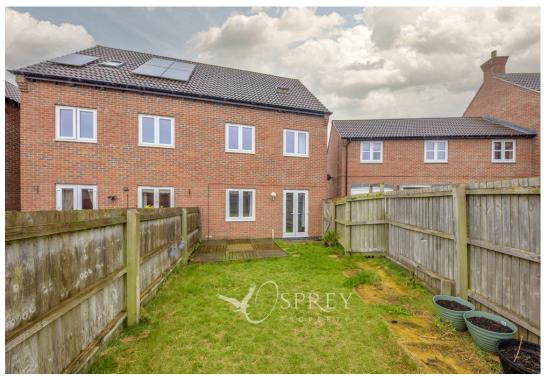

Externally the property has an enclosed rear garden mainly laid to lawn and a small area of decking. A garage sits to the rear of the property.

Freehold
All Mains Connected
EPC: B
Council Tax: C
Management Fee Payable, Ask the agent for more details