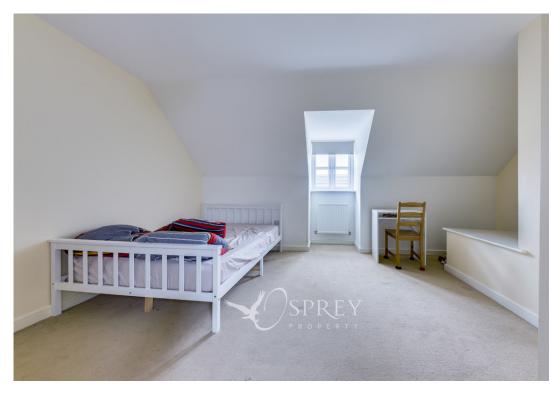

The property is entered via the front and into the light and airy entrance hall, with a useful ground floor WC and stairs flowing to the first floors landing. The kitchen/breakfast room sits to the front of the property and is fitted with floor to wall base units and a range of built-in appliances. You will also find a practical tiled floor and ample space to accommodate a dining table and chairs. The living room sits to the rear of the property, spanning the width of the home, with french doors leading into the rear enclosed garden. On the first floor, you will find two double bedrooms, a single bedroom, as well as a three-piece family bathroom. To the second floor, the master bedroom occupies the entire floor area and benefits from an en-suite shower room.