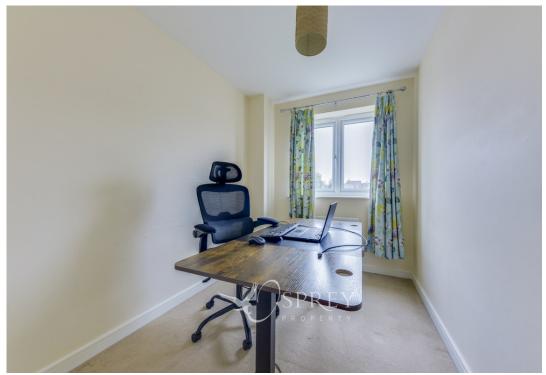

The property is entered via the front and into the light and airy entrance hall, with a useful ground floor WC and stairs flowing to the first floors landing. The kitchen/breakfast room sits to the front of the property and is fitted with floor to wall base units and a range of built-in appliances. You will also find a practical tiled floor and ample space to accommodate a dining table and chairs. The living room sits to the rear of the property, spanning the width of the home, with french doors leading into the rear enclosed garden. On the first floor, you will find two double bedrooms, a single bedroom, as well as a three-piece family bathroom. To the second floor, the master bedroom occupies the entire floor area and benefits from an en-suite shower room.