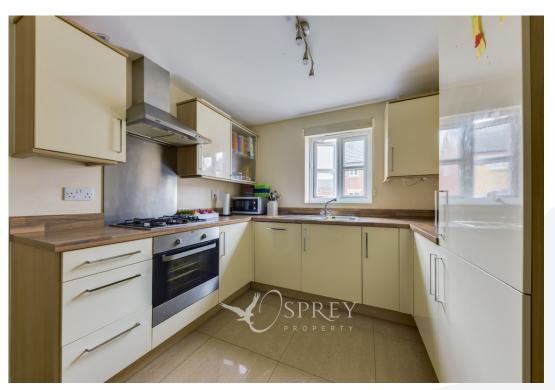

The property is entered via the front and into the light and airy entrance hall, with a useful ground floor WC and stairs flowing to the first floors landing. The kitchen/breakfast room sits to the front of the property and is fitted with floor to wall base units and a range of built-in appliances. You will also find a practical tiled floor and ample space to accommodate a dining table and chairs. The living room sits to the rear of the property, spanning the width of the home, with french doors leading into the rear enclosed garden. On the first floor, you will find two double bedrooms, a single bedroom, as well as a three-piece family bathroom. To the second floor, the master bedroom occupies the entire floor area and benefits from an en-suite shower room.