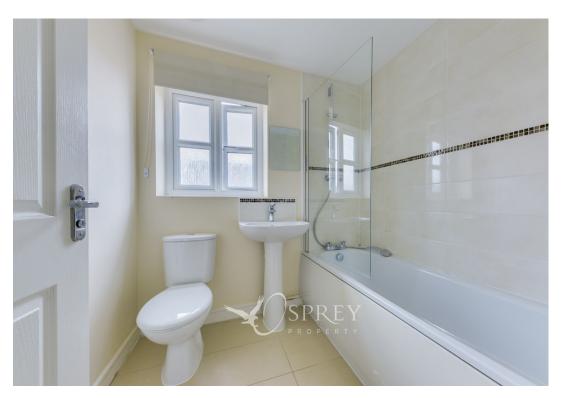

The property is entered via the front and into the light and airy entrance hall, with a useful ground floor WC and stairs flowing to the first floors landing. The kitchen/breakfast room sits to the front of the property and is fitted with floor to wall base units and a range of built-in appliances. You will also find a practical tiled floor and ample space to accommodate a dining table and chairs. The living room sits to the rear of the property, spanning the width of the home, with french doors leading into the rear enclosed garden. On the first floor, you will find two double bedrooms, a single bedroom, as well as a three-piece family bathroom. To the second floor, the master bedroom occupies the entire floor area and benefits from an en-suite shower room.