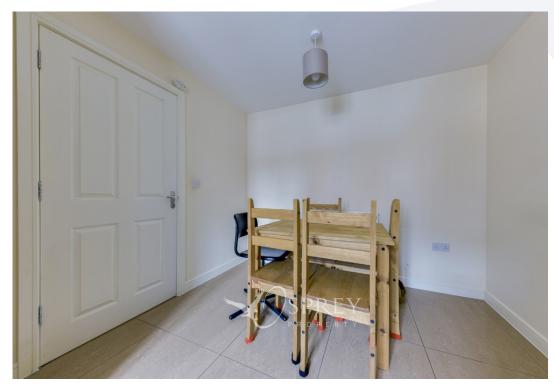

The property is entered via the front and into the light and airy entrance hall, with a useful ground floor WC and stairs flowing to the first floors landing. The kitchen/breakfast room sits to the front of the property and is fitted with floor to wall base units and a range of built-in appliances. You will also find a practical tiled floor and ample space to accommodate a dining table and chairs. The living room sits to the rear of the property, spanning the width of the home, with french doors leading into the rear enclosed garden. On the first floor, you will find two double bedrooms, a single bedroom, as well as a three-piece family bathroom. To the second floor, the master bedroom occupies the entire floor area and benefits from an en-suite shower room.