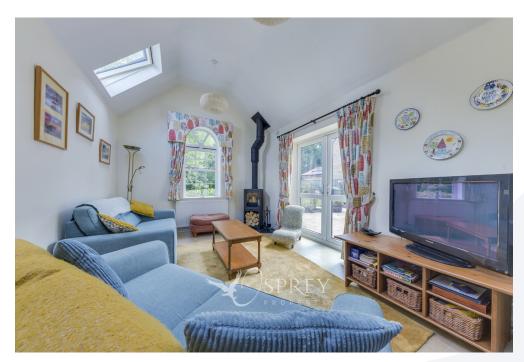

On the ground floor, the property provides a spacious entrance, dual aspect living room with multifuel burner, a dining room, good sized kitchen breakfast room, double height sunroom with wood burner, separate study, cloakroom/wc, utility and boot room. The first floor has a galleried landing with four double bedrooms, a four-piece en-suite to the largest and a family shower room. Externally, the stone built detached double garage has electric doors and a personal door at the rear with stairs rising to the annexe that consists of a double bedroom with en-suite shower room. The block-paved driveway gives off road parking for numerous vehicles.