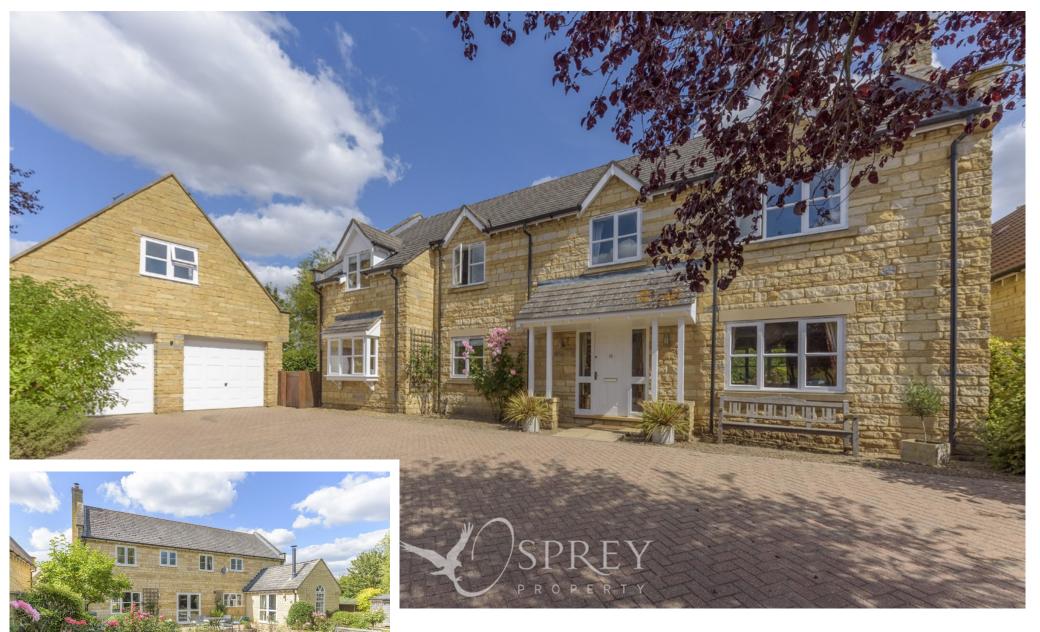

Laxton Drive, Oundle £720,000

An attractive stone built detached family home on a large plot with double garage, large driveway and an annexe. Situated in a popular cul-de-sac a short walk to Oundle marketplace, with riverside and country walks on the doorstep. The property has been lovingly maintained by the current owners and continually upgraded over the years and offers naturally light, well-balanced accommodation.

On the ground floor, the property provides a spacious entrance, dual aspect living room with multifuel burner, a dining room, good sized kitchen breakfast room, double height sunroom with wood burner, separate study, cloakroom/wc, utility and boot room. The first floor has a galleried landing with four double bedrooms, a four-piece en-suite to the largest and a family shower room. Externally, the stone built detached double garage has electric doors and a personal door at the rear with stairs rising to the annexe that consists of a double bedroom with en-suite shower room. The block-paved driveway gives off road parking for numerous vehicles.

Osprey Oakham 4 Burley Road Oakham Rutland LE15 6DH o1572 756675 oakham@osprey-property.co.uk Osprey Stamford 7 Red Lion Street Stamford Lincolnshire, PEg 1PA 01780 769269 stamford@osprey-property.co.uk Osprey Oundle 6 Crown Court Market Place Oundle, PE8 4BQ 01832 272225 oundle@osprey-property.co.uk Osprey Melton 8 Burton Road Melton Leicestershire, LE13 1AE 01664 778170 melton@osprey-property.co.uk An attractive stone-built detached family home offering substantial accommodation and gardens. Double garage with annexe above, driveway for numerous vehicles, four reception rooms, four double bedrooms, all presented in immaculate condition. No forward chain.