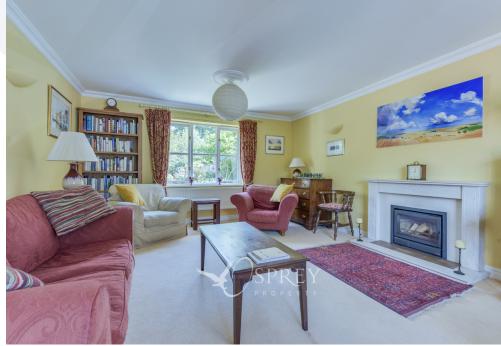

On the ground floor, the property provides a spacious entrance, dual aspect living room with multifuel burner, a dining room, good sized kitchen breakfast room, double height sunroom with wood burner, separate study, cloakroom/wc, utility and boot room. The first floor has a galleried landing with four double bedrooms, a four-piece en-suite to the largest and a family shower room. Externally, the stone built detached double garage has electric doors and a personal door at the rear with stairs rising to the annexe that consists of a double bedroom with en-suite shower room. The block-paved driveway gives off road parking for numerous vehicles.