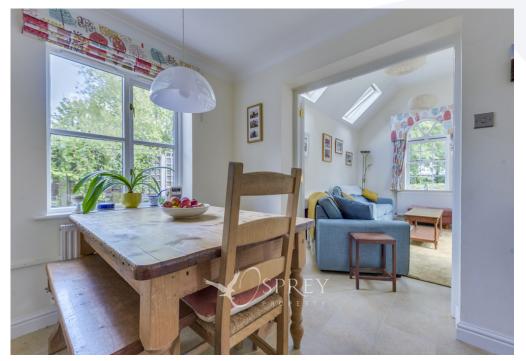

On the ground floor, the property provides a spacious entrance, dual aspect living room with multifuel burner, a dining room, good sized kitchen breakfast room, double height sunroom with wood burner, separate study, cloakroom/wc, utility and boot room. The first floor has a galleried landing with four double bedrooms, a four-piece en-suite to the largest and a family shower room. Externally, the stone built detached double garage has electric doors and a personal door at the rear with stairs rising to the annexe that consists of a double bedroom with en-suite shower room. The block-paved driveway gives off road parking for numerous vehicles.